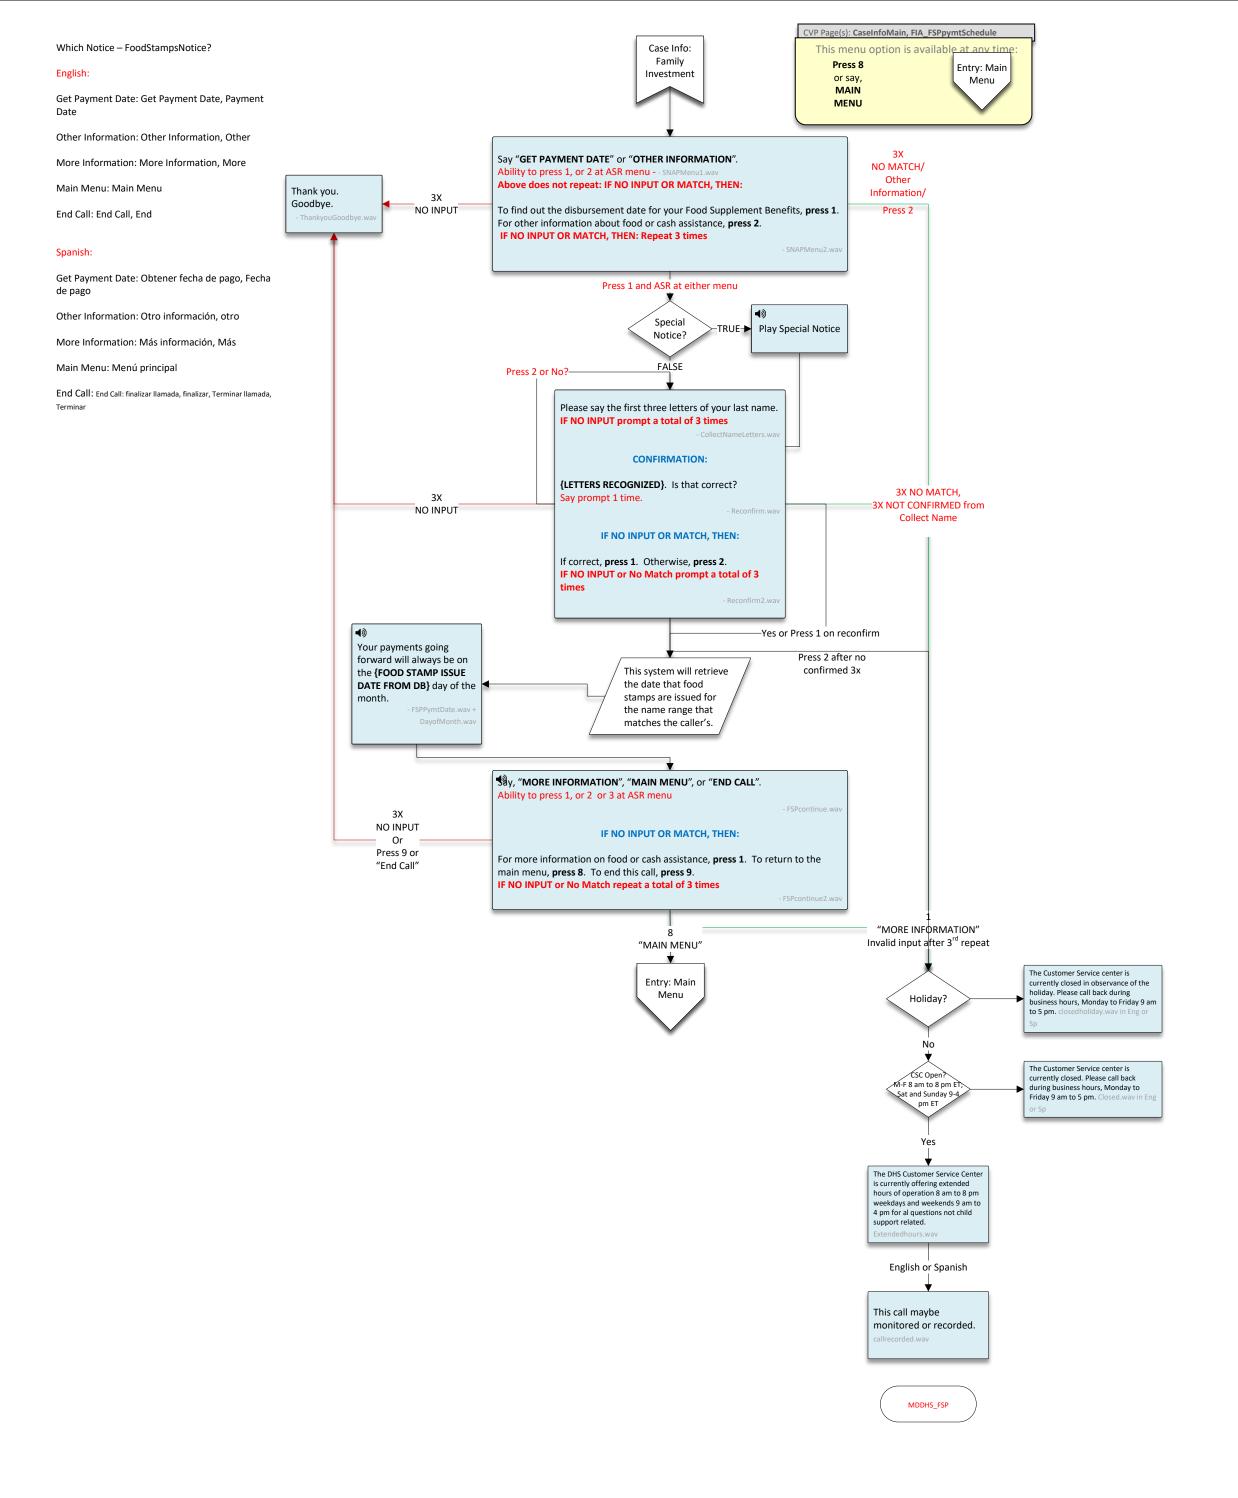

Press 2 Press 1 "MY CASE INFORMATION" "REPRESENTATIVE" Invalid Selection after 3<sup>rd</sup> repeat Press 3 "FIND LOCAL OFFICE" The Customer Service center is currently closed in observance of the Child Support: holiday. Please call back during Child Support Find Local Holiday? business hours, Monday to Friday 9 am Office to 5 pm. clo No The Customer Service center is CSC Open currently closed. Please call back M-F 8 am to 8 pm ET; during business hours, Monday to Sat and Sunday 9-4 Friday 9 am to 5 pm. Closed.wav in Eng pm ET Yes The DHS Customer Service Center is currently offering extended hours of operation 8 am to 8 pm weekdays and weekends 9 am to 4 pm for al questions not child support related. This call maybe monitored or recorded. MDDHS\_CSEA MDDS\_CSEA\_SPA

Employer: Employer



Change My Information: Change My Information, Change Information Tax Refunds: Tax Refunds, Refunds, Tax Epic Card: Epic Card, Epic CVP Page(s): CSMyCase Main Menu: Main Menu This menu option is available at any time: In Spanish: FIA- Snap Press 8 Get Case Status: Obtener el estado del caso, Estado del caso, Estado Entry: Main or say, Menu Change My Information: Cambiar mi información, Cambiar información MAIN MENU Tax Refunds: evolución de impuestos,Impuesto,Reembolsos Epic Card: épica, Épica New Play Special Notice Main Menu: Menú principal Special -TRUE **CSMyCase** CSMyCase notice Notice? **FALSE** Say, "GET CASE STATUS", "CHANGE MY INFORMATION", "TAX REFUNDS", or "EPIC CARD". Ability to press 1, 2, 3 or 4 at ASR menu. Only say this once. IF NO INPUT OR MATCH, THEN: Thank you. 3X Good