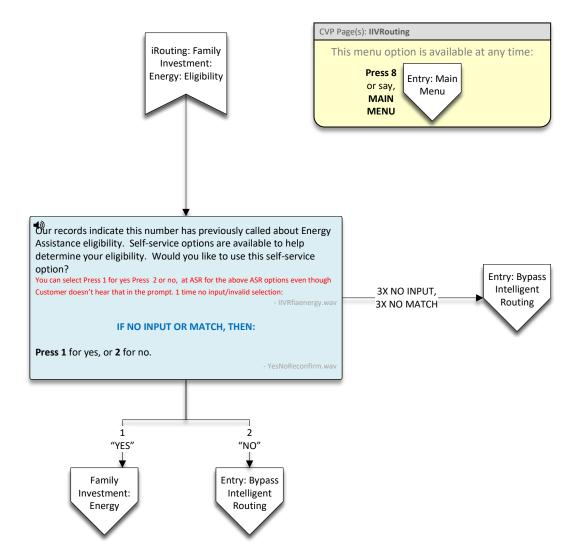

Repeat Information: Repeat Information, Repeat Main Menu – Main Menu End Call – End, End Call CVP Page(s): AdultServices Spanish: This menu option is available at any time: Yes: Si **Adult Services** Press 8 No: No Entry: Main Repeat Information: Repetir información, Repetir or say, Menu Main Menu - Menú principal MAIN End Call - finalizar llamada, finalizar, Terminar llamada, MENU Terminar Play Special Notice Special —TRUE— Notice? FALSE Adult services programs serve vulnerable adults (18 or older), who are subject to abuse, neglect, exploitation, or self-neglect; and lack the physical or mental capacity to provide for their daily needs. Adult services, such as in-home aides, placement for vulnerable adults, guardianship, respite care, and casemanagement services are offered through local departments of social services. Would you like to hear this information again? Thank you. IF NO INPUT OR MATCH, THEN: Goodbye. Press 1, "YES" Press 1 for yes, or 2 for no. Press 2, "NO" would your like to receive a text message with more information about services for vulnerable adults? SMS: Page 1 3X NO INPUT IF NO MATCH, THEN: Press 1 for yes, or 2 for no. o Selection/Invalid Selection – Repeat Menu 3 times Press 2, "NO" Would you like the location and phone number for your local Adult Services Specialist? Invalid Selection after 3<sup>rd</sup> repeat 3X NO INPUT or IF NO INPUT OR MATCH, THEN: Press 2 or "No" Press 1 for yes, or 2 for no. No Selection/Invalid Selection – Repeat Menu 3 times Press 2/Say "No" Invalid Selection after 3<sup>rd</sup> repeat The Customer Service center is currently closed in observance of the holiday. Please call back during business hours, Monday to Friday 9 am to 5 pm. Please enter your 5-digit zip 3X NO INPUT No Selection Invalid zip code Holiday? Entered zipcode CSC Open? M-F 8 am to 8 pm ET; Sat and Sunday 9-4 Find Zipcode The Customer Service center is currently closed. Please call back during business hours, Monday to Friday 9 am to 5 pm. Entry: Main pm ET Menu Yes \_\_\_\_ The DHS Customer Service Center Social Services: is currently offering extended hours of operation 8 am to 8 pm Adult Services-Return weekdays and weekends 9 am to 4 pm for al questions not child Press 8 Main Menu support related. Found Invalid selection after 3<sup>rd</sup> repeat To return to the main menu, **press 8**.