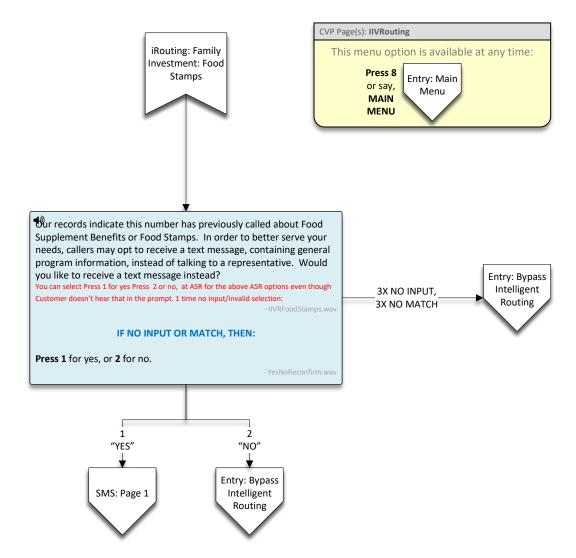

MDDHS\_General or MDDS\_General\_SPA

Yes: Yes

Main Menu: Main Menu In Spanish: CVP Page(s): FoodStamps Yes: Si No: No Representative: Representante End Call: finalizar llamada, finalizar, Terminar llamada, Family This menu option is available at any time: Investment: Press 8 Terminar Main Menu: Menú principal Food Stamps Entry: Main or say, Menu MAIN Have foodstamp closed message for their hours? MENU Play Special Notice Special -TRUE-Variable:FoodStampsNotice FoodStampsNotice Notice? FALSE **4**》 The Food Supplement Program (also known as SNAP or Food Stamps) is a means-tested program that helps low-income households, regardless of occupant age, to purchase food. Applicants must meet specific eligibility criteria before being approved, and receiving an EBT card, except in the case of emergency, expedited benefits. Would your like to receive more information about Food Stamps as a text message to your phone? Thank you. 3X Goodbye. IF NO INPUT OR MATCH, THEN: NO INPUT Press 1 for yes, or 2 for no. No Selection/Invalid Selection – Repeat Menu 3 times - YesNoReconfirm.wa After 3<sup>rd</sup> repeat No 1, "YES" Match SMS: Page 1 2, "NO" (a) Say, "REPRESENTATIVE" or "END CALL". 3X IF NO INPUT OR MATCH, THEN: NO INPUT Press 9 To speak with a representative, press 1. End Call To end this call, press 9. No Selection/Invalid Selection – Repeat Menu 3 times After 3<sup>rd</sup> repeat No Match Press 1
"REPRESENTATIVE" The Customer Service center is the Customer service center is currently closed in observance of the holiday. Please call back during business hours, Monday to Friday 8 am to 5 pm. Holiday? closedholiday.wav in Eng or Sp No The Customer Service center is currently closed. Please call back CSC Open? M-F 8 am to 5 pm ET during business hours, Monday to Friday 8 am to 5 pm. Yes This call maybe monitored or recorded. MDDHS\_FSP