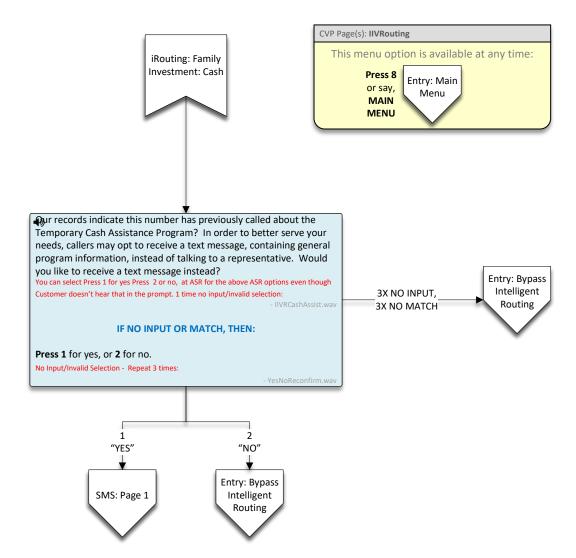

MDDHS\_General or MDDS\_General\_SPA

Yes: Yes

Main Menu: Main Menu In Spanish: CVP Page(s): FoodStamps Yes: Si No: No Representative: Representante End Call: finalizar llamada, finalizar, Terminar llamada, Family This menu option is available at any time: Investment: Press 8 Terminar Main Menu: Menú principal Food Stamps Entry: Main or say, Menu MAIN Have foodstamp closed message for their hours? MENU Play Special Notice Special -TRUE-Variable:FoodStampsNotice FoodStampsNotice Notice? FALSE **4**》 The Food Supplement Program (also known as SNAP or Food Stamps) is a means-tested program that helps low-income households, regardless of occupant age, to purchase food. Applicants must meet specific eligibility criteria before being approved, and receiving an EBT card, except in the case of emergency, expedited benefits. Would your like to receive more information about Food Stamps as a text message to your phone? Thank you. 3X Goodbye. IF NO INPUT OR MATCH, THEN: NO INPUT Press 1 for yes, or 2 for no. No Selection/Invalid Selection – Repeat Menu 3 times - YesNoReconfirm.wa After 3<sup>rd</sup> repeat No 1, "YES" Match SMS: Page 1 2, "NO" (a) Say, "REPRESENTATIVE" or "END CALL". 3X IF NO INPUT OR MATCH, THEN: NO INPUT Press 9 To speak with a representative, press 1. End Call To end this call, press 9. No Selection/Invalid Selection – Repeat Menu 3 times After 3<sup>rd</sup> repeat No Match Press 1
"REPRESENTATIVE" The Customer Service center is the Customer service center is currently closed in observance of the holiday. Please call back during business hours, Monday to Friday 8 am to 5 pm. Holiday? closedholiday.wav in Eng or Sp No The Customer Service center is currently closed. Please call back CSC Open? M-F 8 am to 5 pm ET during business hours, Monday to Friday 8 am to 5 pm. Yes This call maybe monitored or recorded. MDDHS\_FSP