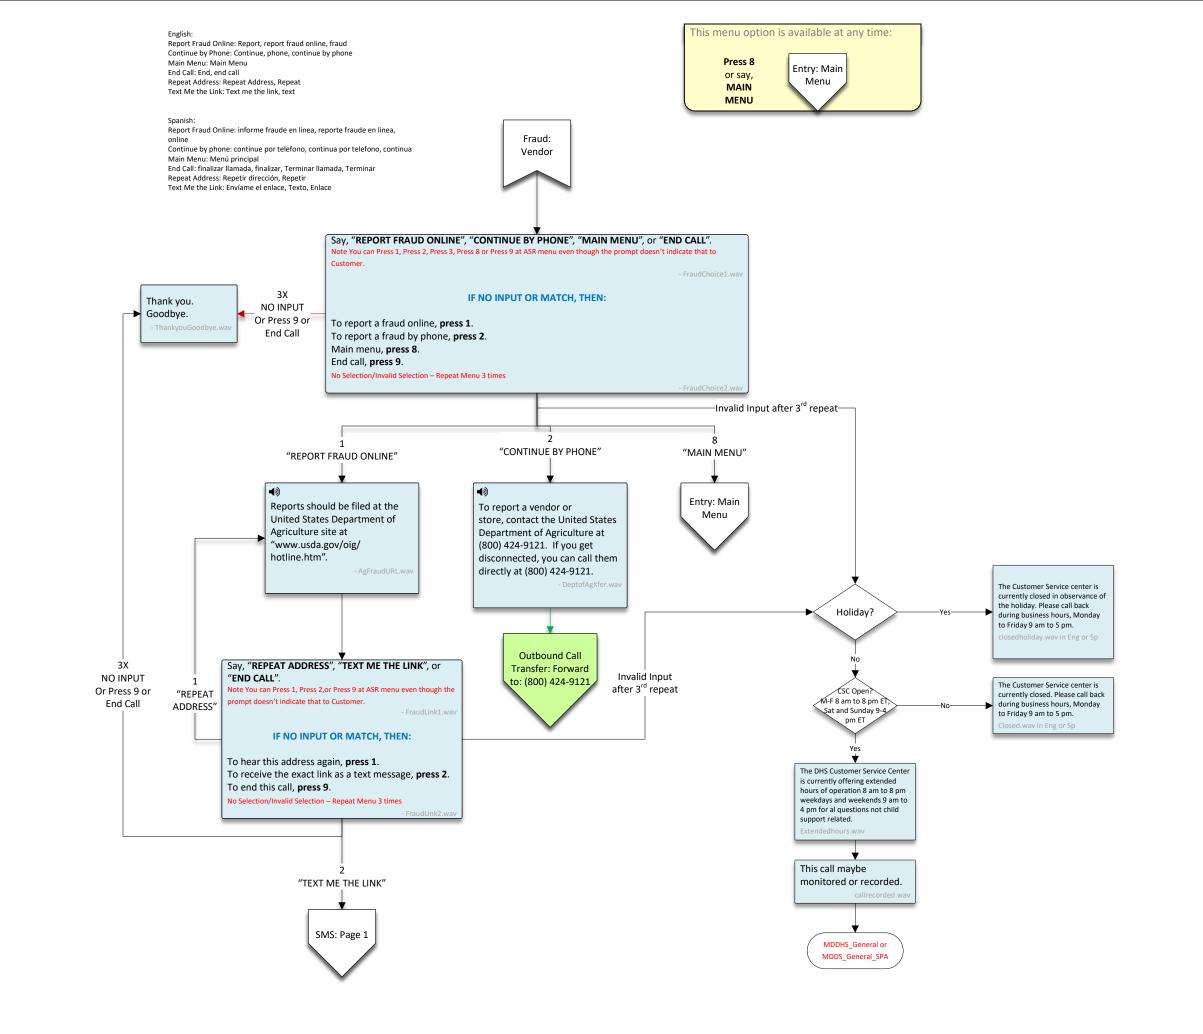

MDDHS\_General or

English: Report Fraud Online: Report, report fraud online, fraud Continue by Phone: Continue, phone, continue by phone Main Menu: Main Menu End Call: End, end call I'll Call Back: Ill call back, call back Repeat Address: Repeat address, repeat Text Me the Link: Text me the link, text CVP Page(s): FraudWelfare Spanish This menu option is available at any time: . Report Fraud Online: informe fraude en linea, reporte fraude en linea, Fraud: online Welfare Continue by phone: continue por telefono, continua por telefono, continua Press 8 Entry: Main Main Menu: Menú principal or say, End Call: finalizar llamada, finalizar, Terminar llamada, Terminar Menu MAIN I'll Call Back: Volveré a llamar, llamar de vuelta MENU Repeat Address: Repetir dirección, Repetir Text Me the Link: Envíame el enlace, Texto, Enlace Say, "REPORT FRAUD ONLINE", "CONTINUE BY PHONE", "MAIN MENU", or "END CALL". Thank you. Goodbye. Note You can Press 1, Press 2, Press 3, Press 8 or Press 9 at ASR menu even though the prompt doesn't indicate that to Press 9 "Say End Call" IF NO INPUT OR MATCH, THEN: Thank you. 3X Goodbye. NO INPUT To report a fraud online, press 1. Press 8 "Say Entry: Main Main Menu To report a fraud by phone, press 2. Menu Main menu, press 8. End call, press 9. No Selection/Invalid Selection – Repeat Menu 3 times Press 1 "REPORT FRAUD ONLINE" Press 2 "CONTINUE BY PHONE" or Reports can be submitted at Invalid Selection after 3rd repeat "www.dhr.state.md.us" by Press 1 selecting "Services", and then Our office is currently closed. However, your report is important to us. Our office 'REPORT Hours are Monday through Friday, from 8am to 5pm. Say, "REPORT FRAUD ONLINE" or "Office of the Inspector General". FRAUD "I'LL CALL BACK". Note You can Press 1, Press 2, at ASR menu even though the prompt ONLINE" doesn't indicate that to Customer AfterHoursFraud1.wav IF NO INPUT OR MATCH. THEN: Α To report a fraud online, press 1. Otherwise, please call back during business hours, Monday through Friday, 8am to 5pm. Say, "REPEAT ADDRESS", "TEXT ME THE LINK", or "END CALL", Note You can Press 1, Press 2, or Press 9 at ASR menu even though the No Selection/Invalid Selection – Repeat Menu 3 times "REPEAT prompt doesn't indicate that to Customer. ADDRESS - FraudLink1.way "I'LL CALL BACK"/press 2 IF NO INPUT OR MATCH, THEN: No selection Invalid Selection To hear this address again, press 1. Holiday or Closed To receive the exact link as a text message, press 2. To end this call, press 9. We look forward to hearing from you. LookForward.wav No Selection/Invalid Selection – Repeat Menu 3 times Thank you. Goodbye. - Goodbye.wav No Selection After 3<sup>rd</sup> repeat Invalid Selection after 3<sup>rd</sup> repeat or Press 9 Holiday? Thank you. Goodbye. Press 2 "TEXT ME THE LINK" No Holiday SMS: Page 1 CSC Open? M-F 8 am to 8 pm ET, Sat and Sunday 9-4 pm ET The DHS Customer Service Center is currently offering extended This call maybe hours of operation 8 am to 8 pm MDDHS\_General or monitored or recorded. weekdays and weekends 9 am to Open MDDS General SPA 4 pm for al questions not child support related.