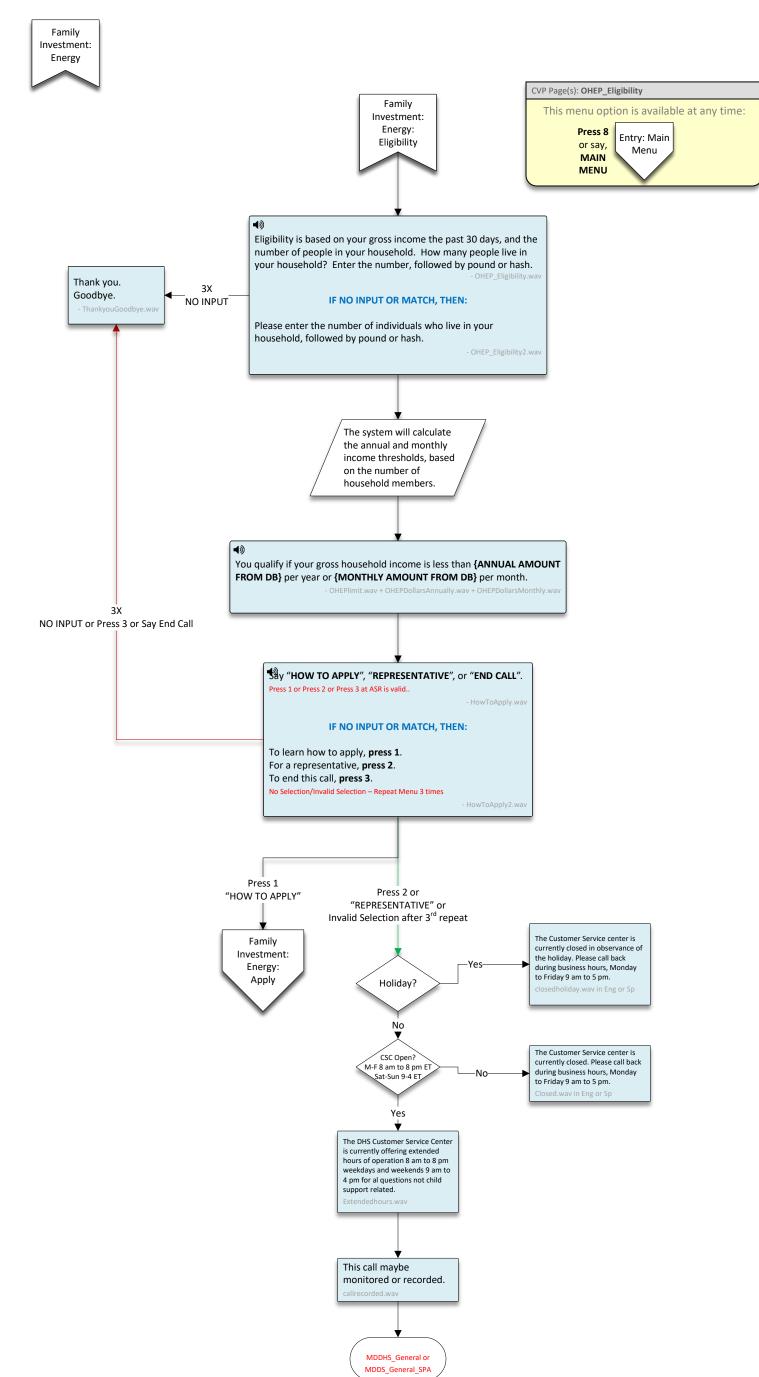

English: How to Apply: how to apply, apply Representative: Representative, rep End Call: End call, end Main Menu: Main Menu

Spanish How to Apply: como aplicar, aplicar Representative: Representante End Call: finalizar llamada, finalizar, Terminar llamada, Terminar

Main Menu: Menú principal

Overall Requirements: 1 – All menus with DTMF should Repeat 3 times on no

input/invalid selection

2 – All IVR prompts can be played in English or Spanish based on language selected at EngSpan.wav

3 – Press 8 or Say "Main Menu" should send Customer back to Main Menu. However, when asking for an input, if 8 or Main Menu is given, 8 will be utilized for what the prompt is asking for. In order words, the prompt input for data will override the logic to return to Main Menu if 8 is entered.