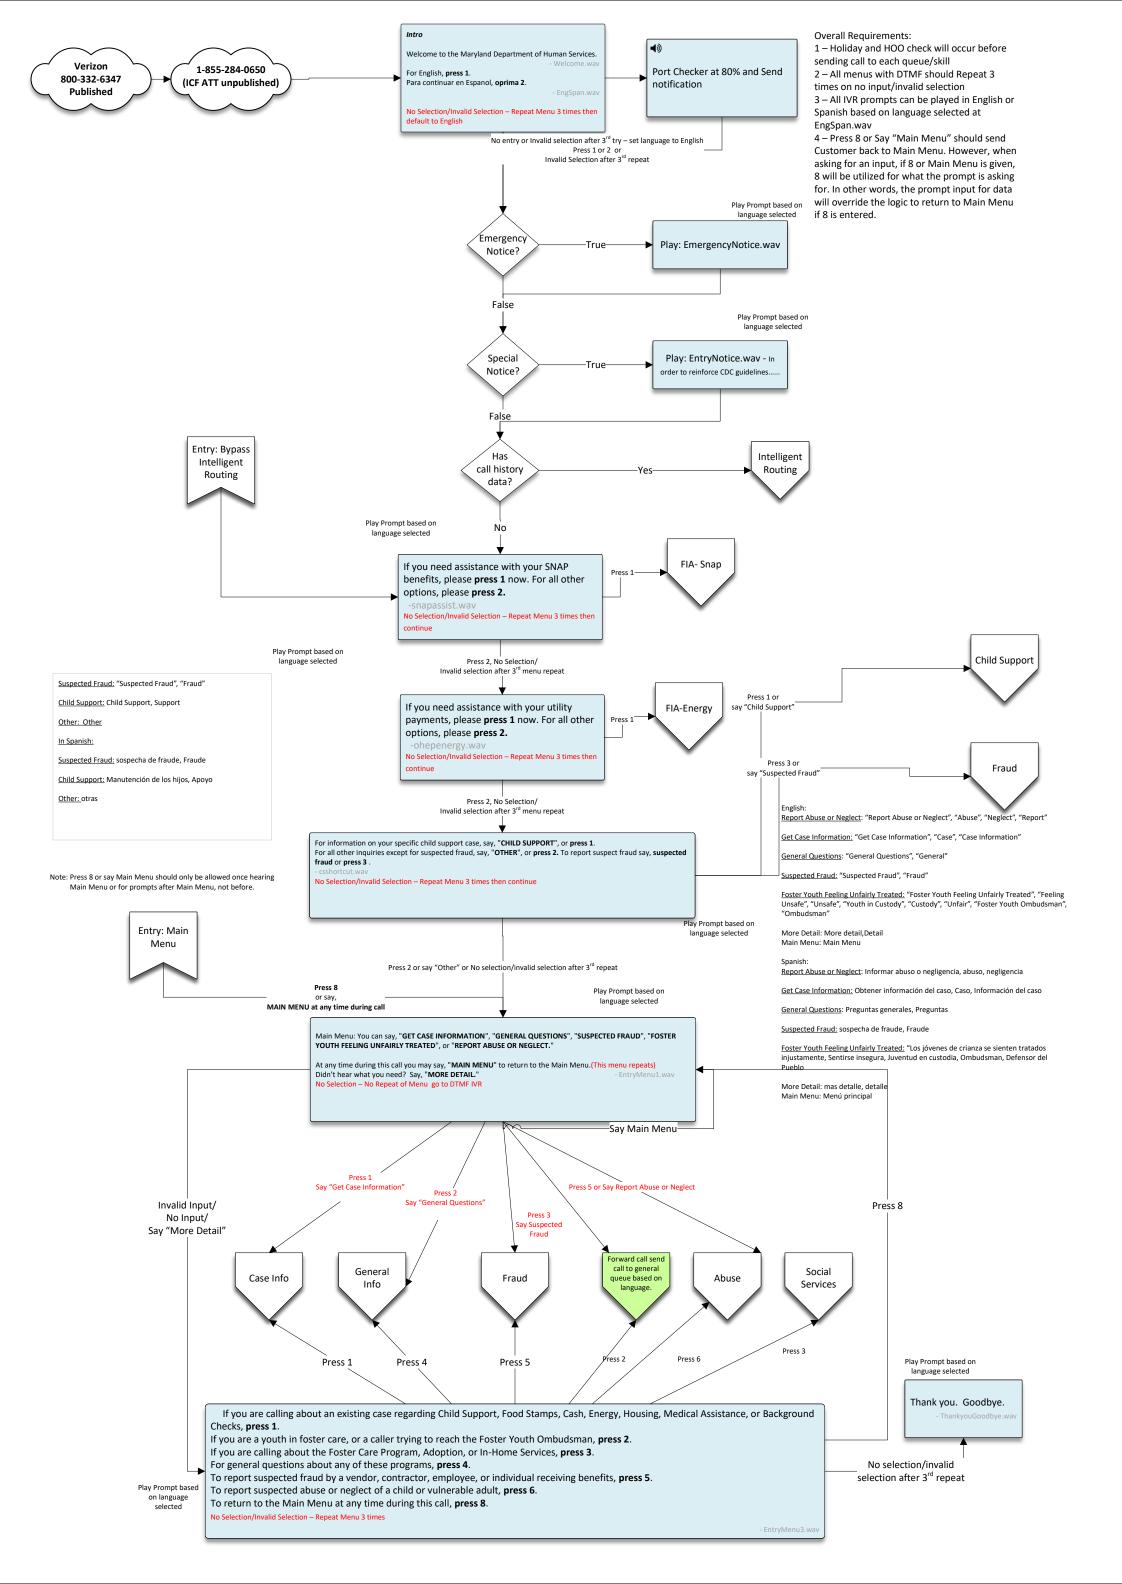

#### Overall Requirements:

- 1 All menus with DTMF should Repeat 3 times on no input/invalid selection
- 2 All IVR prompts can be played in English or Spanish based on language selected at EngSpan.wav
- 3 Press 8 or Say "Main Menu" should send Customer back to Main Menu. However, when asking for an input, if 8 or Main Menu is given, 8 will be utilized for what the prompt is asking for. In order words, the prompt input for data will override the logic to return to Main Menu if 8 is