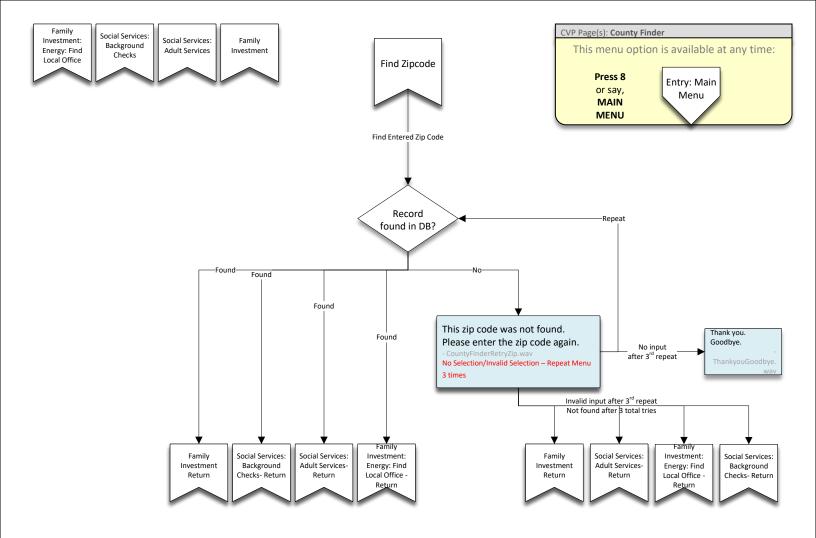

or message pass..error message and press 8/Say main menu and got main menu
- 2. Sending a text from cell with error message pass..error message and press2 extended hours message pass
- 3. Sending a text from cell with error message pass..error message and press9 Thank you goodbye.—pass
- 4. Sending a text from cell with error message pass..error message and press9 –invalid selection of 7. go to MainEndtrasfer2, press 1 to go to main menu pass
- 5 4. Sending a text from cell with error message pass..error message and press9 –invalid selection of 7. go to MainEndtrasfer2, press 2 hear extended message pass
- 6 Sending a text from cell with error message pass..error message and press9 –invalid selection of 7. go to MainEndtrasfer2, press 9 say thank you and goodbye.pass



MDDHS\_General or





English: Report Fraud Online: Report, report fraud online, fraud Continue by Phone: Continue, phone, continue by phone Main Menu: Main Menu End Call: End, end call I'll Call Back: Ill call back, call back Repeat Address: Repeat address, repeat Text Me the Link: Text me the link, text CVP Page(s): FraudWelfare Spanish This menu option is available at any time: . Report Fraud Online: informe fraude en linea, reporte fraude en linea, Fraud: online Welfare Continue by phone: continue por telefono, continua por telefono, continua Press 8 Entry: Main Main Menu: Menú principal or say, End Call: finalizar llamada, finalizar, Terminar llamada, Terminar Menu MAIN I'll Call Back: Volveré a llamar, llamar de vuelta MENU Repeat Address: Repetir dirección, Repetir Text Me the Link: Envíame el enlace