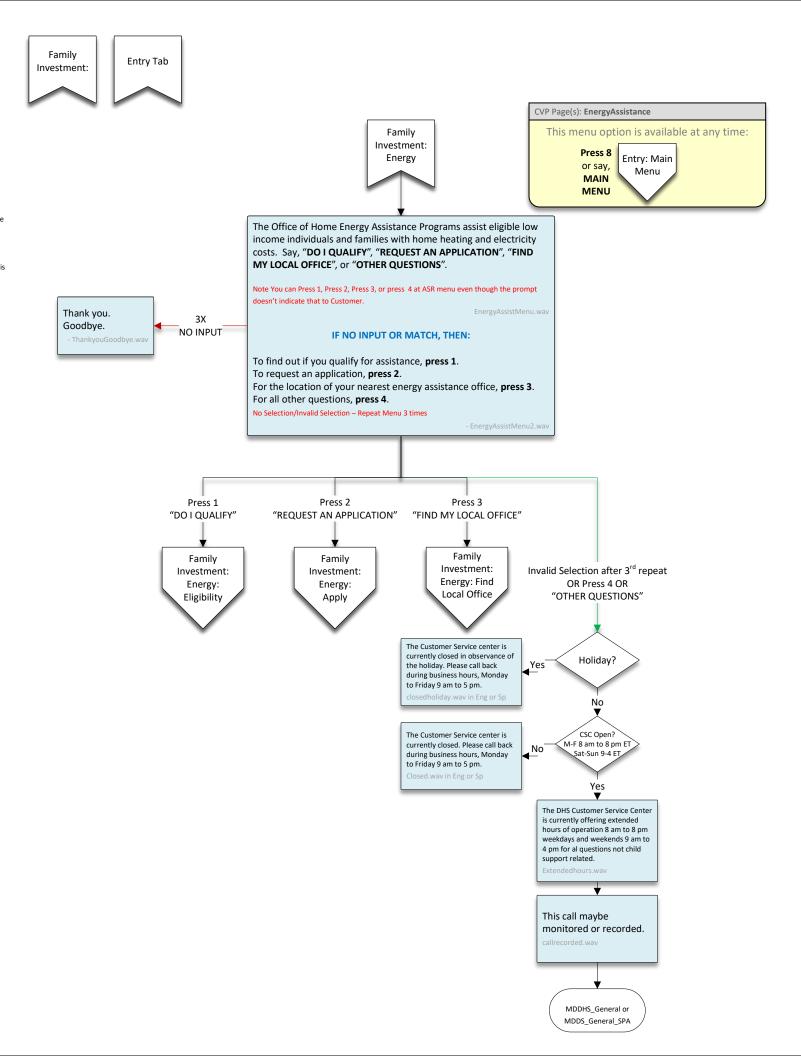

#### English:

Do I Qualify: Do I qualify, qualify

Request An Application: Request, request an application, application Find My Local Office: Find my local office, local office Other Questions: Other, other questions

Main Menu: Main Menu

Spanish Do I Qualify: Calificar,califico

Request An Application: pedir una solicitud, solicitud Find My Local Office: encontrar mi oficina local, oficina local

Other Questions: otras preguntas, otras Main Menu: Menú principal

#### Overall Requirements:

- 1 All menus with DTMF should Repeat 3 times on no input/invalid selection
- 2 All IVR prompts can be played in English or Spanish based on language selected at EngSpan.wav
- 3 Press 8 or Say "Main Menu" should send Customer back to Main Menu. However, when asking for an input, if 8 or Main Menu is given, 8 will be utilized for what the prompt is asking for. In order words, the prompt input for data will override the logic to return to Main Menu if 8 is