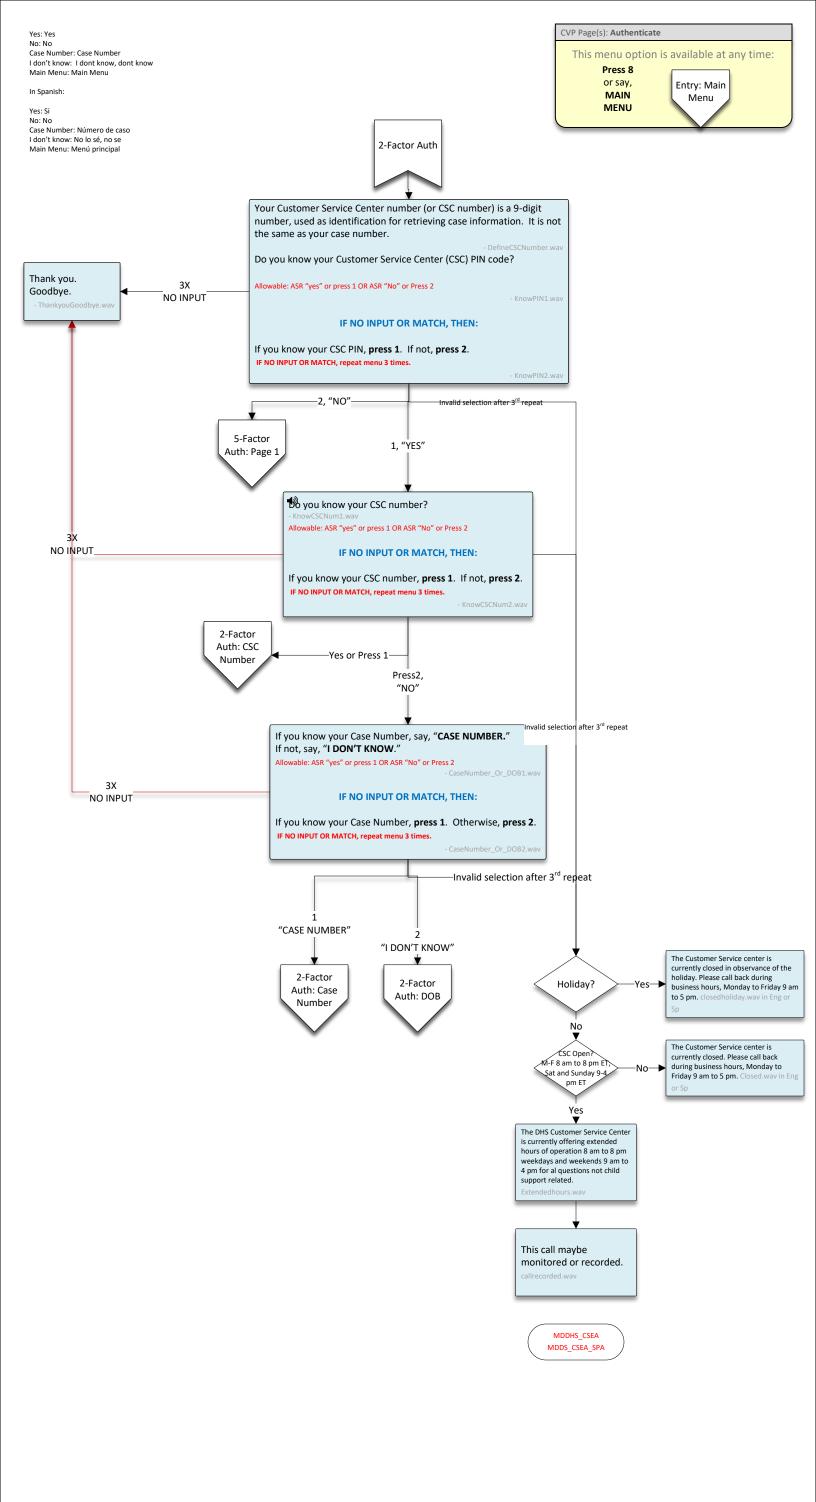

Engish: Main Menu: Main Menu End Call: End, End Call Representative: Representative, rep

Main Menu: Menú principal End Call: finalizar llamada, finalizar, Terminar llamada, Terminar Representative: Representante