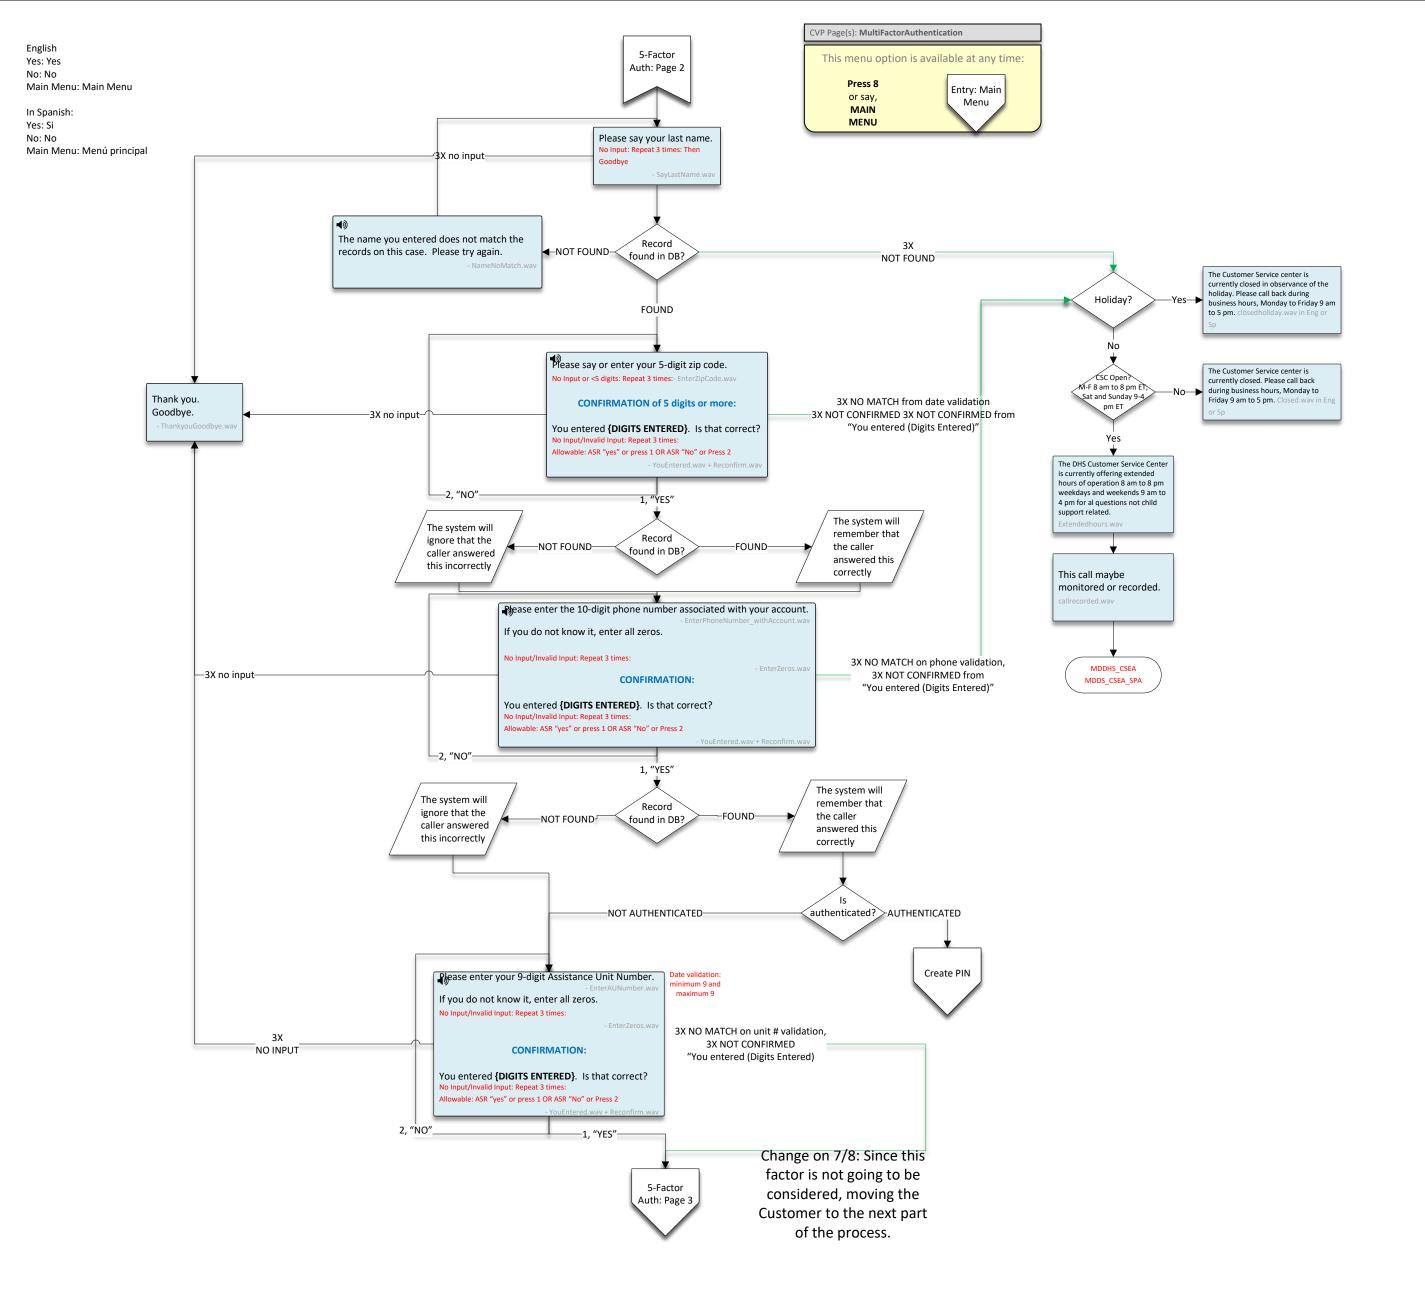

Engish: Main Menu: Main Menu End Call: End, End Call Representative: Representative, rep

Main Menu: Menú principal End Call: finalizar llamada, finalizar, Terminar llamada, Terminar Representative: Representante