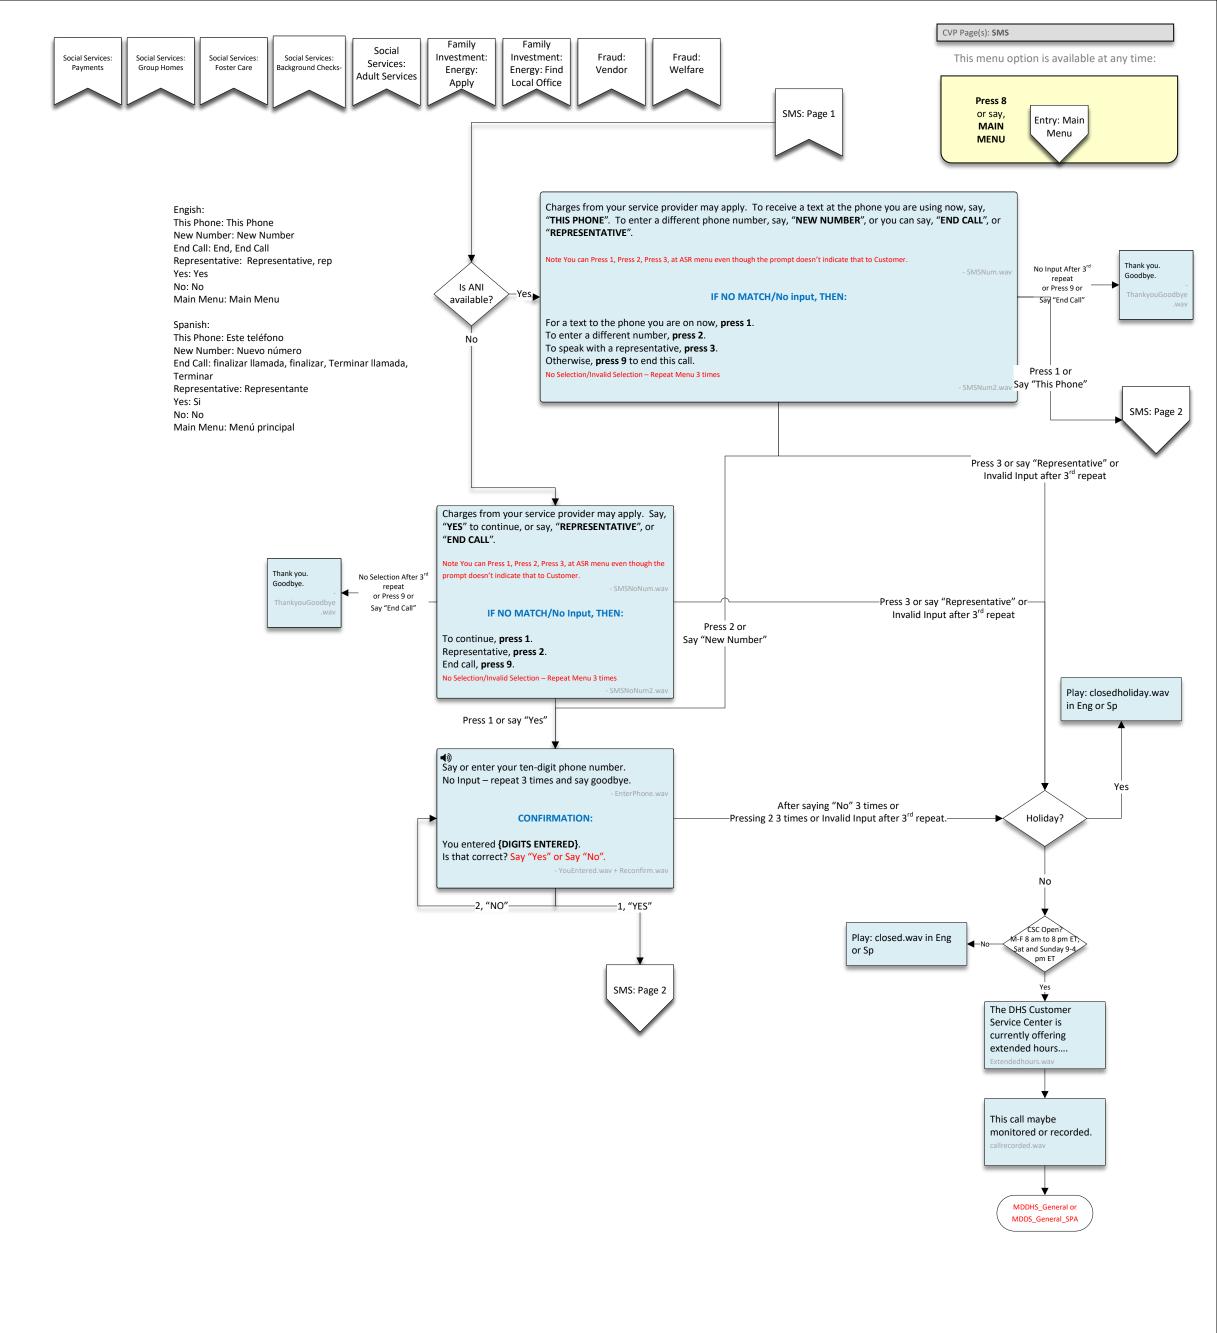

## Overall Requirements:

1 – All menus with DTMF should Repeat 3 times on no input/invalid selection

2 – All IVR prompts can be played in English or Spanish based on language selected at EngSpan.wav

3 – Press 8 or Say "Main Menu" should send Customer back to Main Menu. However, when asking for an input, if 8 or Main Menu is given, 8 will be utilized for what the prompt is asking for. In order words, the prompt input for data will override the logic to return to Main Menu if 8 is entered.