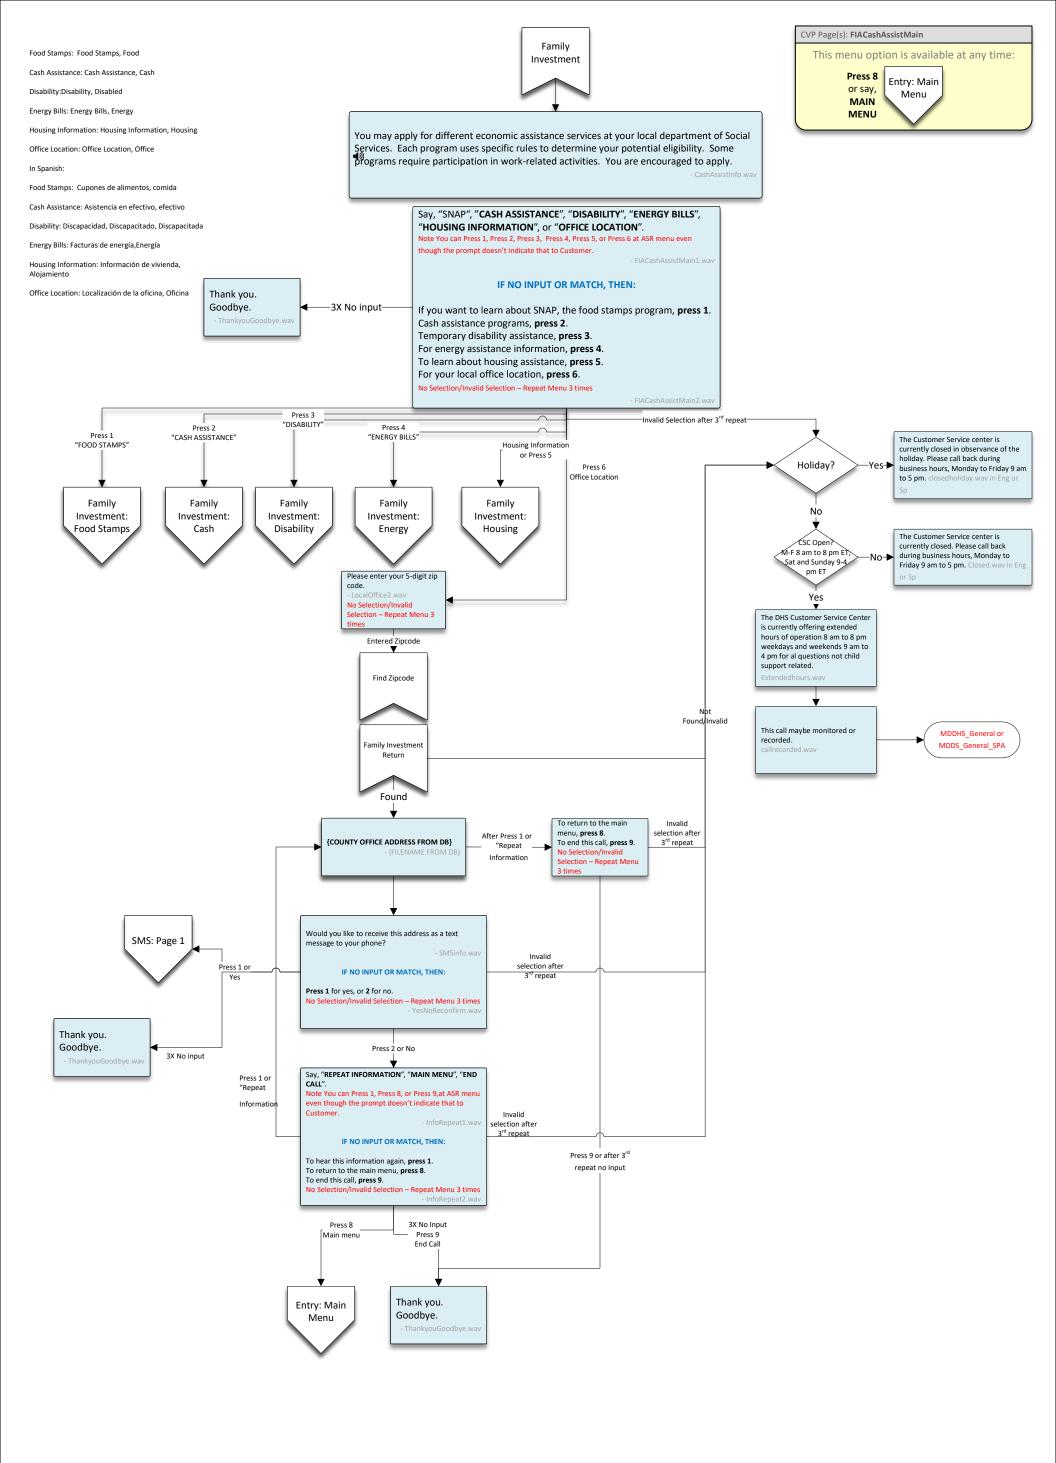

#### English:

Do I Qualify: Do I qualify, qualify

Request An Application: Request, request an application, application Find My Local Office: Find my local office, local office Other Questions: Other, other questions

Main Menu: Main Menu

Spanish Do I Qualify: Calificar,califico

Request An Application: pedir una solicitud, solicitud Find My Local Office: encontrar mi oficina local, oficina local

Other Questions: otras preguntas, otras Main Menu: Menú principal

#### Overall Requirements:

- 1 All menus with DTMF should Repeat 3 times on no input/invalid selection
- 2 All IVR prompts can be played in English or Spanish based on language selected at EngSpan.wav
- 3 Press 8 or Say "Main Menu" should send Customer back to Main Menu. However, when asking for an input, if 8 or Main Menu is given, 8 will be utilized for what the prompt is asking for. In order words, the prompt input for data will override the logic to return to Main Menu if 8 is