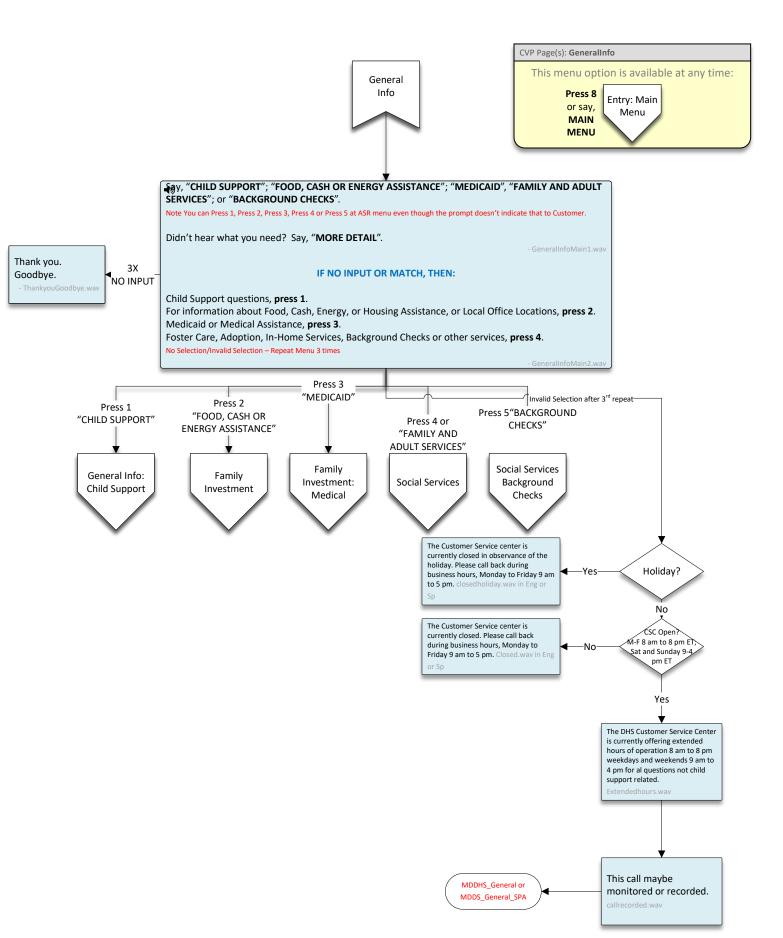

MDDHS\_General or MDDS General SPA

Yes: Yes No: No

Child Support: Child Support, Support

Food, Cash or Energy Assistance: Food, Cash or Energy Assistance, Food, Cash, Energy

Medicaid:Medicaid

Family and Adult Services: Family and Adult Services, Family and Adult

Background Checks: Background Check, Background

More Detail: More Detail, More

Child Support: Manutención de los hijos, Apoyo

Food, Cash or Energy Assistance: Asistencia con alimentos, dinero en efectivo o energía, Comida, Efectivo, Energía

Medicaid: Seguro de enfermedad

Family and Adult Services: Servicios para familias y adultos, Familia y adulta

Background Checks: Verificación de antecedentes,

More Detail: Mas detalle, Mas

How to Apply: how to apply, apply

Find a Local Office: Find my local office, local office

Main Menu: Main Menu