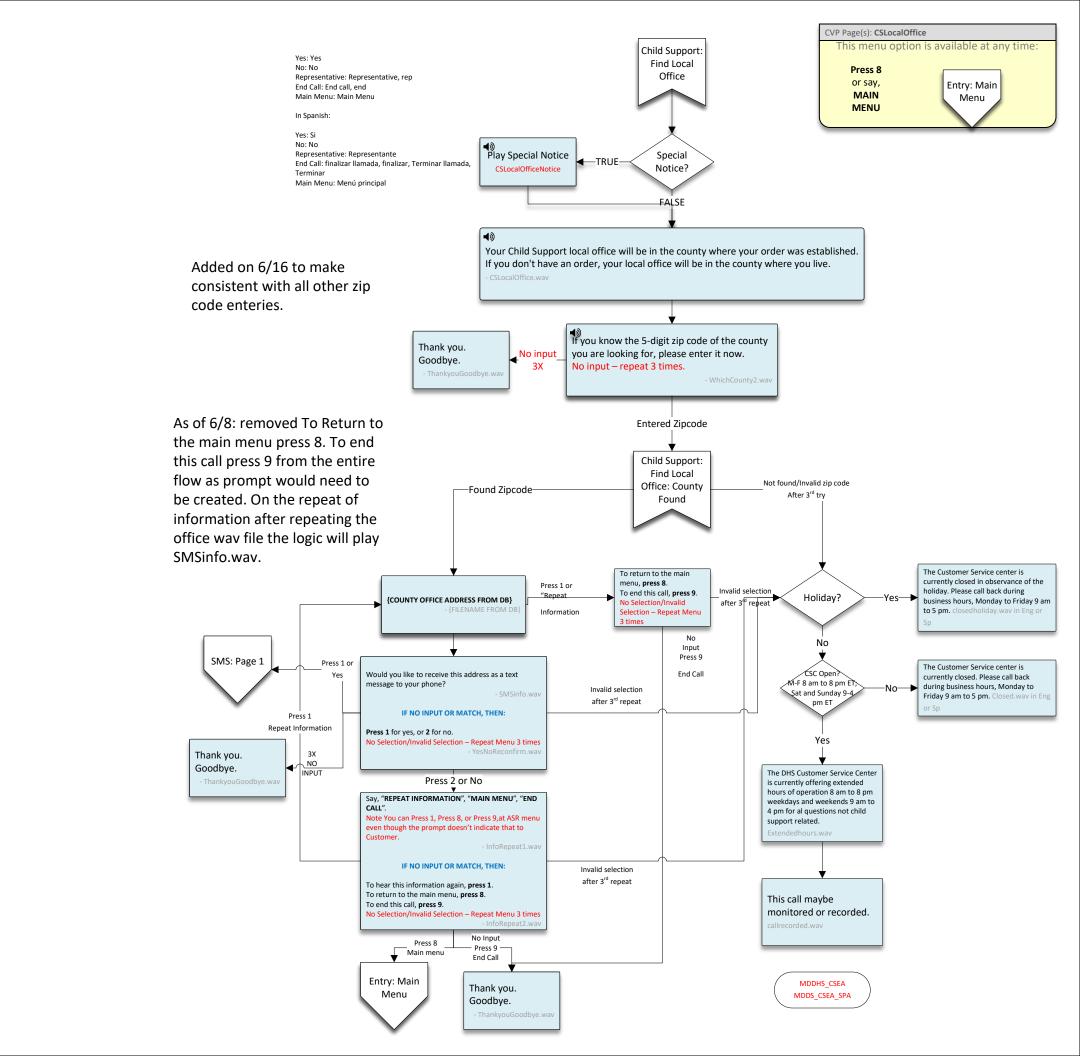

support related.

This call maybe monitored or recorded.

MDDHS\_CSEA MDDS\_CSEA\_SPA

updated Extended hours.wav file for Golive

My Case Information: My Case Information, Case Information Find Local Office: Find my local office, local office Return:Return Main Menu: Main Menu CVP Page(s): CSCaseMain This menu option is available at any time: Case Info: In Spanish: **Child Support** Press 8 Employer: Empleador, Empleadora Entry: Main or say, Menu My Case Information:Información de mi caso,Información del caso MAIN MENU Find a Local Office: encontrar mi oficina local, oficina local Return:Regreso Play Special Notice Main Menu: Menú principal Special TRUE-**CS Main Notice** Notice? **FALSE**  $\P$ you are an employer or government entity calling about a child support case, say, "EMPLOYER", or If you are calling about your case information, say, "MY CASE INFORMATION", or press 2. Thank you. 3X For local office hours and locations, say, "FIND LOCAL OFFICE", or press 3. Goodbye. NO INPUT To return to the previous menu, say, "RETURN", or press 8. IF NO INPUT OR MATCH, THEN: Repeat 3 times. Press 2 Press 1 "MY CASE INFORMATION" "REPRESENTATIVE" Invalid Selection after 3<sup>rd</sup> repeat Press 3 "FIND LOCAL OFFICE" The Customer Service center is currently closed in observance of the Child Support: holiday. Please call back during Child Support Find Local Holiday? business hours, Monday to Friday 9 am Office to 5 pm. clo No The Customer Service center is CSC Open currently closed. Please call back M-F 8 am to 8 pm ET; during business hours, Monday to Sat and Sunday 9-4 Friday 9 am to 5 pm. Closed.wav in Eng pm ET Yes The DHS Customer Service Center is currently offering extended hours of operation 8 am to 8 pm weekdays and weekends 9 am to 4 pm for al questions not child support related. This call maybe monitored or recorded. MDDHS\_CSEA MDDS\_CSEA\_SPA