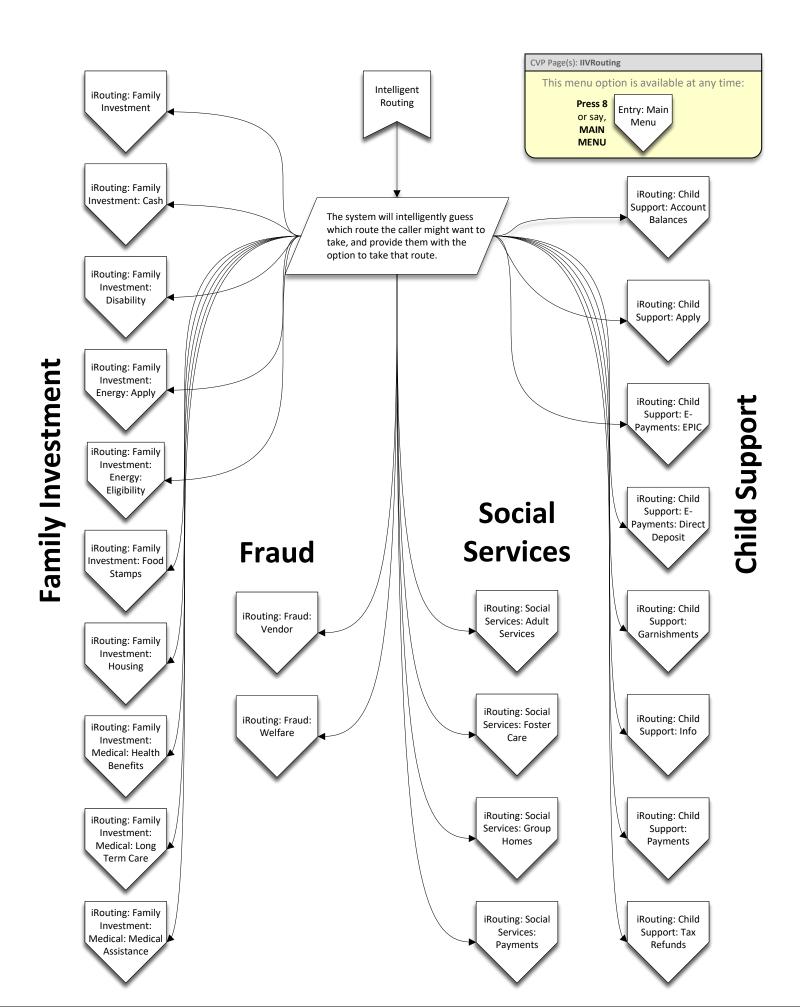

TIONS" "REPRESENTATIVE" "MAIN MENU" The Customer Service center is currently closed in observance of the holiday. Please call back during business hours, Monday to Friday 9 am Child Entry: Main Support: Holiday? Yes Menu More Info to 5 pm. clo No The Customer Service center is currently closed. Please call back during business hours, Monday to Friday 9 am to 5 pm. Closed.wav in Eng CSC Open M-F 8 am to 8 pm ET, Sat and Sunday 9-4 Closed pm ET Open The DHS Customer Service Center is currently offering extended hours of operation 8 am to 8 pm weekdays and weekends 9 am to 4 pm for al questions not child support related. Extendedhours.wav This call maybe  $monitored\ or\ recorded.$ MDDHS\_CSEA MDDS\_CSEA\_SPA

Repeat These Options: repeat these options, repeat, options

Main Menu: Main Menu



In Spanish:

Yes: Si No: No



In Spanish:

Yes: Si



English Yes: Yes No: No

Main Menu: Main Menu

In Spanish:

Yes: Si No: No



In Spanish:

Yes: Si No: No



In Spanish:

Yes: Si No: No



English Yes: Yes

No: No Main Menu: Main Menu

In Spanish:

Yes: Si No: No



In Spanish:

Yes: Si No: No



In Spanish:

Yes: Si No: No



In Spanish:

Yes: Si No: No



In Spanish:

Yes: Si No: No



In Spanish:

Yes: Si No: No



English Yes: Yes No: No

Main Menu: Main Menu

In Spanish:

Yes: Si No: No



English No: No Main Menu: Main Menu

In Spanish:

Yes: Si No: No



In Spanish:

Yes: Si No: No



In Spanish:

Yes: Si No: No



In Spanish:

Yes: Si No: No



In Spanish:

Yes: Si No: No



In Spanish:

Yes: Si No: No



In Spanish:

Yes: Si No: No



In Spanish:

Yes: Si No: No



In Span