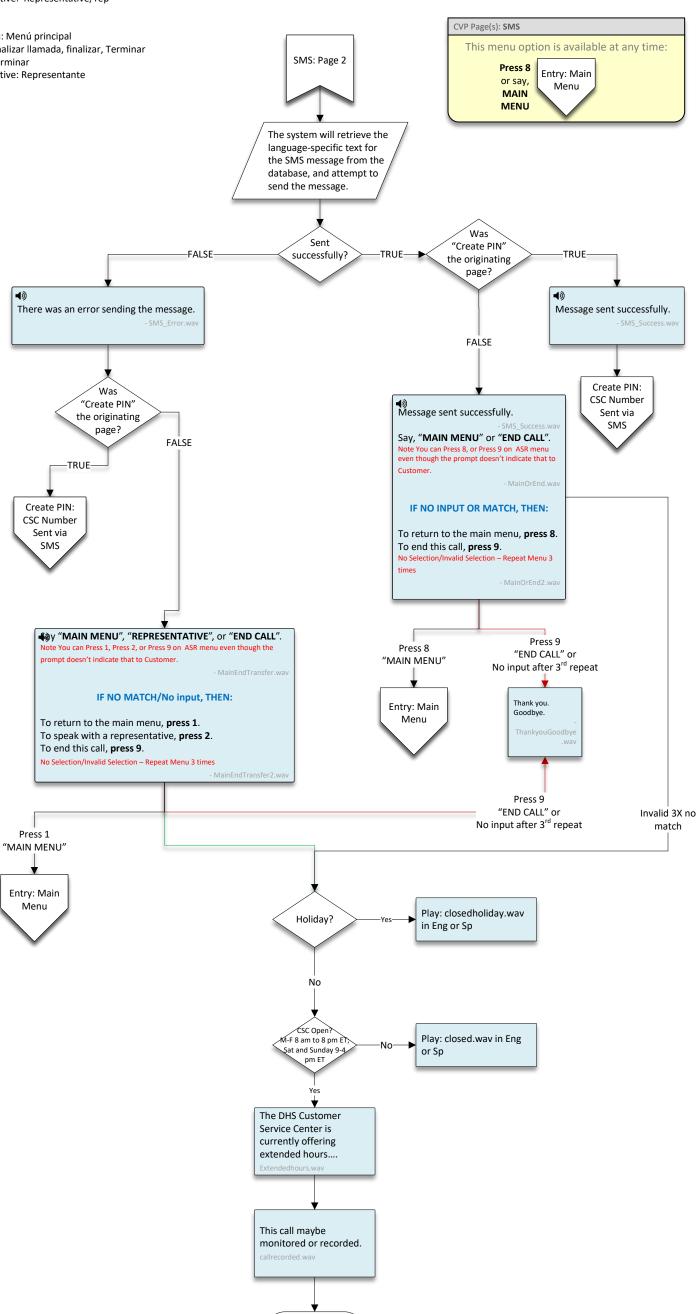

Spanish:

- 1. Sending a text from cell with error message pass..error message and press 8/Say main menu and got main menu
- 2. Sending a text from cell with error message pass..error message and press2 extended hours message pass
- 3. Sending a text from cell with error message pass..error message and press9 Thank you goodbye.—pass
- 4. Sending a text from cell with error message pass..error message and press9 –invalid selection of 7. go to MainEndtrasfer2, press 1 to go to main menu pass
- 5 4. Sending a text from cell with error message pass..error message and press9 –invalid selection of 7. go to MainEndtrasfer2, press 2 hear extended message pass
- 6 Sending a text from cell with error message pass..error message and press9 –invalid selection of 7. go to MainEndtrasfer2, press 9 say thank you and goodbye.pass