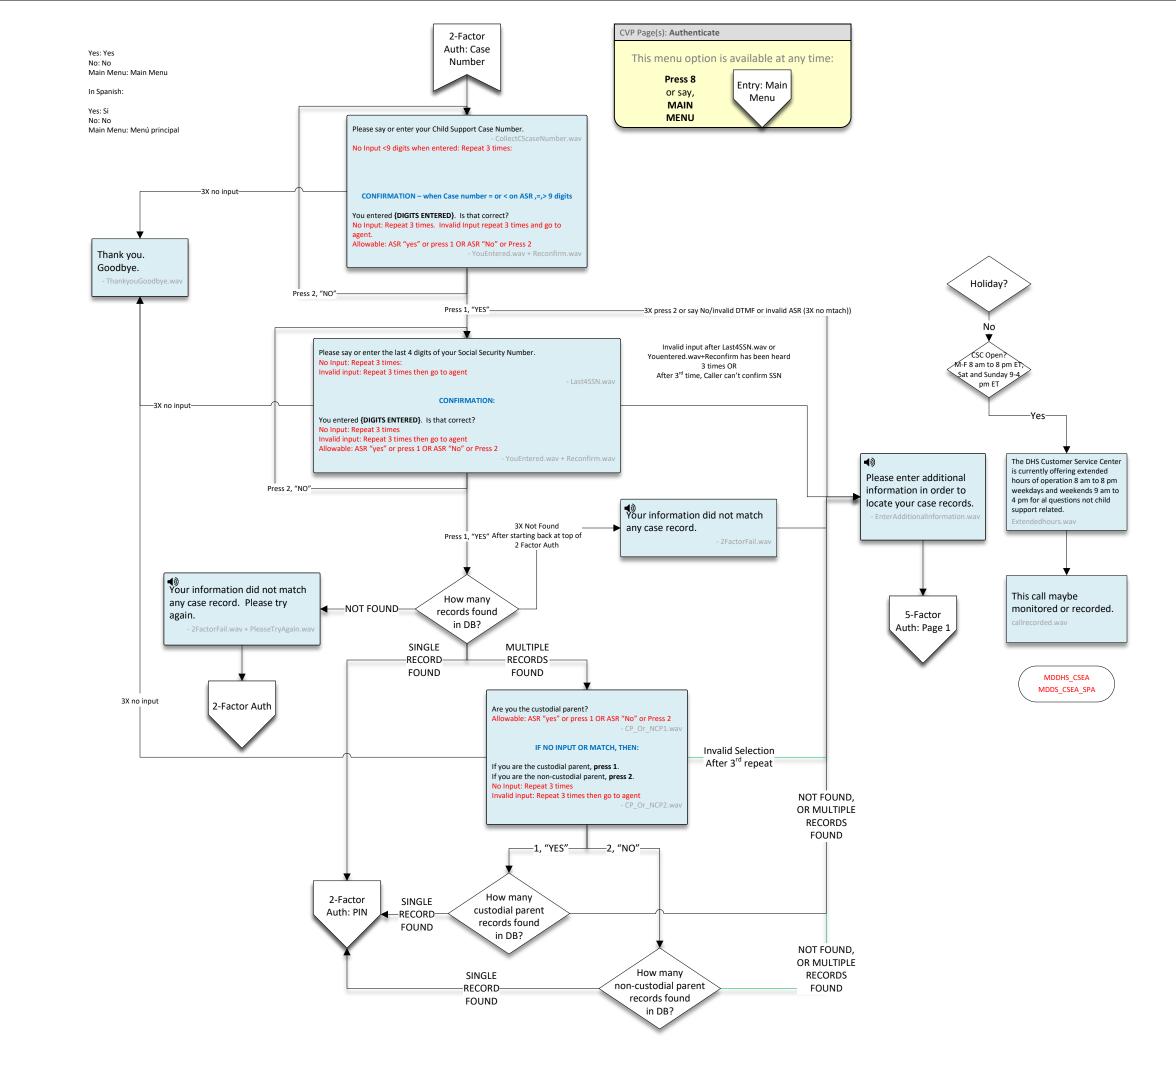

#### In Spanish:

Yes: Yes No: No Representative: Representative, rep End Call: End call, end Main Menu: Main Menu Yes: Si No: No CVP Page(s): CSApplication Representative: Representante End Call: finalizar llamada, finalizar, Terminar llamada, This menu option is available at any time: Child Support: Apply Press 8 Main Menu: Menú principal Entry: Main or say, Menu MAIN MENU **♥**ay Special Notice Special -TRUE-**Child Support** Notice? application notice FALSE **4**》 Any custodian caring for a minor child, including parents, relatives, or court-appointed guardians, is eligible for child support. Services available include: establishing paternity, establishing a court order, and collecting past due payments. Fees may apply. Would you like a link to more information sent as a text message to your phone? Thank you. IF NO INPUT OR MATCH, THEN: 3X Goodbye. NO INPUT Press 1 for "YES", or 2 for "NO". No Selection/Invalid Selection – Repeat Menu 3 times YesNoReconfirm.wav Press 1, "YES"-SMS: Page 1 Press 2, "NO" Say, "REPRESENTATIVE" or "END CALL" 3X NO INPUT IF NO INPUT OR MATCH, THEN: Press 9 Invalid Selection **End Call** To speak with a representative, press 1. To end this call, press 9. After 3<sup>rd</sup> Repeat No Selection/Invalid Selection – Repeat Menu 3 times Press 1 "REPRESENTATIVE" Invalid Selection after 3<sup>rd</sup> repeat The Customer Service center is currently closed in observance of the holiday. Please call back during business hours, Monday to Friday 9 am Holiday? to 5 pm. cl No The Customer Service center is CSC Open? currently closed. Please call back during business hours, Monday to M-F 8 am to 8 pm ET, Sat and Sunday 9-4 Friday 9 am to 5 pm. ( pm ET Yes The DHS Customer Service Center is currently offering extended Erin mentioned Child hours of operation 8 am to 8 pm weekdays and weekends 9 am to Support was extending hours of ops. Need 4 pm for al questions not child

support related.

This call maybe monitored or recorded.

MDDHS\_CSEA MDDS\_CSEA\_SPA

updated Extended hours.wav file for Golive

My Case Information: My Case Information, Case Information Find Local Office: Find my local office, local office Return:Return Main Menu: Main Menu CVP Page(s): CSCaseMain This menu option is available at any time: Case Info: In Spanish: **Child Support** Press 8 Employer: Empleador, Empleadora Entry: Main or say, Menu My Case Information:Información de mi caso,Información del caso MAIN MENU Find a Local Office: encontrar mi oficina local, oficina local Return:Regreso Play Special Notice Main Menu: Menú principal Special TRUE-**CS Main Notice** Notice? **FALSE**  $\P$ you are an employer or government entity calling about a child support case, say, "EMPLOYER", or If you are calling about your case information, say, "MY CASE INFORMATION", or press 2. Thank you. 3X For local office hours and locations, say, "FIND LOCAL OFFICE", or press 3. Goodbye. NO INPUT To return to the previous menu, say, "RETURN", or press 8. IF NO INPUT OR MATCH, THEN: Repeat 3 times. Press 2 Press 1 "MY CASE INFORMATION" "REPRESENTATIVE" Invalid Selection after 3<sup>rd</sup> repeat Press 3 "FIND LOCAL OFFICE" The Customer Service center is currently closed in observance of the Child Support: holiday. Please call back during Child Support Find Local Holiday? business hours, Monday to Friday 9 am Office to 5 pm. clo No The Customer Service center is CSC Open currently closed. Please call back M-F 8 am to 8 pm ET; during business hours, Monday to Sat and Sunday 9-4 Friday 9 am to 5 pm. Closed.wav in Eng pm ET Yes The DHS Customer Service Center is currently offering extended hours of operation 8 am to 8 pm weekdays and weekends 9 am to 4 pm for al questions not child support related. This call maybe monitored or recorded. MDDHS\_CSEA MDDS\_CSEA\_SPA

Employer: Employer

Change My Information: Change My Information, Change Information Tax Refunds: Tax Refunds, Refunds, Tax Epic Card: Epic Card, Epic CVP Page(s): CSMyCase Main Menu: Main Menu This menu option is available at any time: In Spanish: FIA- Snap Press 8 Get Case Status: Obtener el estado del caso, Estado del caso, Estado Entry: Main or say, Menu Change My Information: Cambiar mi información, Cambiar información MAIN MENU Tax Refunds: evolución de impuestos,Impuesto,Reembolsos Epic Card: épica, Épica New Play Special Notice Main Menu: Menú principal Special -TRUE **CSMyCase** CSMyCase notice Notice? **FALSE** Say, "GET CASE STATUS", "CHANGE MY INFORMATION", "TAX REFUNDS", or "EPIC CARD". Ability to press 1, 2, 3 or 4 at ASR menu. Only say this once. IF NO INPUT OR MATCH, THEN: Thank you. 3X Goodbye. NO INPUT For information about payments, hearings, or other case activities, press 1. ThankyouGoodbye.wav To change an address or any other information on your case, press 2. For questions about intercepting state or federal tax refunds, press 3. To enroll in or change information about Direct Deposit or EPIC, press 4. IF NO INPUT OR MATCH repeat menu 3 times.- CSMyCase2.wa Press 2 "CHANGE MY INFORMATION" Press 3 Press 1 "GET CASE STATUS" "TAX REFUNDS" Invalid Selection after 3<sup>rd</sup> repeat Press 4 "EPIC CARD" Child Support: The Customer Service center is Child Support: currently closed in observance of the 2-Factor Auth Electronic holiday. Please call back during Tax Refunds Holiday? Payments business hours, Monday to Friday 9 am to 5 pm. No **AUTHENTICATED** The Customer Service center is CSC Onen currently closed. Please call back M-F 8 am to 8 pm ET; during business hours, Monday to Sat and Sunday 9-4 Friday 9 am to 5 pm. Closed.wav in Eng Child pm ET Support: Info: Page 1 Yes The DHS Customer Service Center is currently offering extended hours of operation 8 am to 8 pm weekdays and weekends 9 am to 4 pm for al questions not child support related. Extendedhours.wa This call maybe monitored or recorded. MDDHS\_CSEA MDDS CSEA SPA

Get Case Status: Get Case Status, Case Status, Status

MDDHS\_CSEA
MDDS\_CSEA\_SPA

This call maybe
monitored or recorded.
callrecorded.wav

The DHS Customer Service Center is currently offering extended hours of operation 8 am to 8 pm weekdays and weekends 9 am to 4 pm for al questions not child support related.
Extendedhours.wav

The Customer Service center is

Friday 9 am to 5 pm. Close

currently closed. Please call back

during business hours, Monday to

CSC Open?

M-F 8 am to 8 pm ET;

pm ET

at and Sunday 9-4

This call maybe monitored or recorded.

MDDHS\_CSEA MDDS\_CSEA\_SPA

Yes: Yes No: No Main Menu: Main Menu CVP Page(s): Authenticate In Spanish: This menu option is available at any time: 2-Factor Yes: Si Auth: PIN Press 8 No: No Entry: Main or say, Main Menu: Menú principal Menu MAIN MENU Thank you. Please enter your 6-digit PIN. 3X Goodbye. No Input: Repeat 3 times: Invalid input: Repeat 3 times-NO INPUT The PIN you entered is incorrect. Please try again. 3X Record NO MATCH Holiday? NOT FOUND found in DB? NOT FOUND CSC Open M-F 8 am to 8 pm ET Sat and Sunday 9-4 pm ET FOUND/ Yes/No Authenticated Child Support: Info: -No/Yes-Page 1 The DHS Customer Service Center is currently offering extended hours of operation 8 am to 8 pm weekdays and weekends 9 am to 4 pm for al questions not child support related. ◆ PIN you entered is incorrect. You will be asked for additional information to confirm your identity, and reset your - IncorrectPIN\_ResetPIN.wav This call maybe monitored or recorded. 5-Factor Auth: Page 1 MDDHS\_CSEA MDDS\_CSEA\_SPA

Received from Non-Custodial Parent: Received from non-custodial Parent, Non-custodial parent, received Income Witholding: Income withholding, income, withholding Detailed Account Balances: detailed account balances, account balances CVP Page(s): MoreCSCaseInfo Next Case: next case, next Child This menu option is available at any time: Input Number: input number, input Main Menu: Main Menu Support: Press 8 More Info Entry: Main End Call: End Call, End or say, Menu MAIN Sent to Custodian: Enviado al custodio, Custodio MENU Received from Non-Custodial Parent: Recibido de un padre sin custodia, Sin custodia, recibió For more payment information on this case, say, "SENT TO CUSTODIAN", "RECEIVED FROM Income Witholding: Retención de ingresos, Ingreso, reteniendo NON-CUSTODIAL PARENT", "INCOME WITHHOLDING", or "DETAILED ACCOUNT BALANCES." To hear about another case, say, "NEXT CASE." Detailed Account Balances: Saldos de cuenta detallados, Saldos de cuentas To select a specific case by case number, say, "INPUT NUMBER." Next Case: Siguiente caso: Próximo To end this call, say, "END CALL." You can select Press 1,Press 2, Press 3, Press 4, Press 5, Press 6 or Press 9 at ASR for the above ASR options even though Input Number: Número de entrada, Aporte Customer doesn't hear that in the prompt. 1 time no input/invalid selection: End Call: End Call: finalizar llamada, finalizar, Terminar llamada, Terminar NO INPUT IF NO INPUT OR MATCH, THEN: Press 9 Payments sent to the custodial party? **Press 1**. End Call Recent payments received from the non-custodial party? **Press 2**. To learn if the non-custodial parent's wages are being garnished, **press 3**. For the amounts due by account type, **press 4**. For the next case, **press 5**. To select a specific case by case number, press 6. To end this call, press 9. 3X Invalid Input No Input/Invalid Selection - Repeat 3 times: "DETAILED ACCOUNT "INCOME BALANCES" WITHHOLDING" "RECEIVED FROM "SENT TO CUSTODIAN" NON-CUSTODIAL "NEXT CASE" PARENT" "INPUT NUMBER" 3X Invalid Input Child Support: Child Thank you. Child Support: Child Support: Account Support: Info: Goodbye. Payments The Customer Service center is Balances Page 1 currently closed in observance of the holiday. Please call back during Holiday? business hours, Monday to Friday 9 am to 5 pm. closedholiday.wav in Eng The Customer Service center is CSC Open? currently closed. Please call back Please say or enter your Child Support Case Number. M-F 8 am to 8 pm ET; Closed during business hours, Monday to Sat and Sunday 9-4 No Input: Repeat 3 times: Friday 9 am to 5 pm. Closed.way pm ET NO INPUT Invalid input: Repeat 3 times then go to agent. Open Re-Enter What is allowed to be entered for Valid Number of digits case number? The DHS Customer Service Center ie minimum # of digits? 9 is currently offering extended maximum # of digits? 9 hours of operation 8 am to 8 pm Child weekdays and weekends 9 am to 4 pm for al questions not child Support: Info: support related. Record 3X Page 1: Case -FOUNDfound in DB? NOT FOUND Selected NOT FOUND This call maybe MDDHS\_CSEA monitored or recorded. MDDS\_CSEA\_SPA That Case Number is not found.