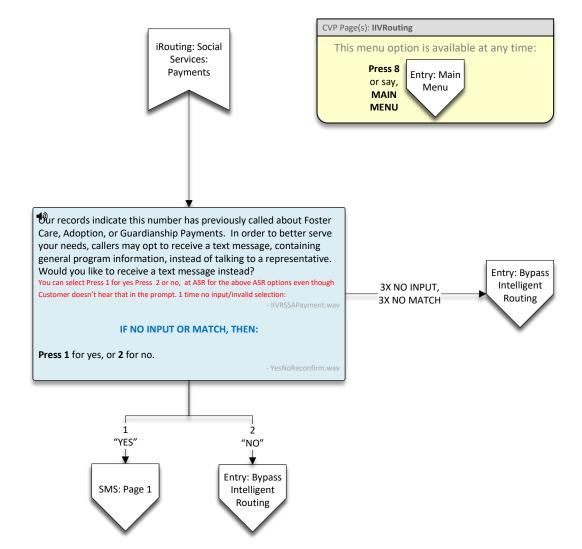

English: Licensing Specialist: Licensing Specialist, Licensing

Payment Hotline: payment hotline, payment Text Me Information: Text me, sms, text, text me information Main Menu – Main Menu End Call – End, End Call CVP Page(s): SSAPayment Spanish: Payment Hotline: linea directa de pago, pago This menu option is available at any time: Social Text Me Information: escribeme, sms, texto Main Menu - Menú principal Services: Press 8 End Call - finalizar llamada, finalizar, Terminar llamada, Terminar **Payments** Entry: Main or say, Menu MAIN MENU Foster parents receive a monthly board rate to care for foster children. Adoptive parents and relative guardians can receive assistance payments on behalf of a child or youth they adopted or for whom they became the guardian.  $\label{eq:control}$ **\$**∂y, "PAYMENT HOTLINE", "TEXT ME INFORMATION", or "END CALL". Note You can Press 1, Press 2, or Press 9 – End Call at ASR menu even though the prompt doesn't indicate that to Customer 3X Thank you. IF NO INPUT OR MATCH, THEN: NO INPUT Goodbye. Press 9 To transfer to the Payment Hotline, press 1. ThankyouGoodbye.wav **End Call** To receive text information about foster care, adoption, and guardianship payments, press 2. To end this call, press 9. No Selection/Invalid Selection - Repeat Menu 3 times –Invalid input after 3<sup>rd</sup> repeat. Press 1 Press 2 The Customer Service center is currently closed in observance of "PAYMENT HOTLINE" "TEXT ME INFORMATION" the holiday. Please call back Holiday? during business hours, Monday to Friday 9 am to 5 pm. **4**》 closedholiday.wav in Eng or Sp You will now be connected to the Payment Hotline at 1-877-347-2729. SMS: Page 1 No If you get disconnected you can call them directly at 1-877-347-2729. The Customer Service center is CSC Open currently closed. Please call back M-F 8 am to 8 pm ET; during business hours, Monday Sat and Sunday 9-4 to Friday 9 am to 5 pm. pm ET Closed.wav in Eng or Sp Outbound Yes Call Transfer The DHS Customer Service Center 1-877-347is currently offering extended 2729 hours of operation 8 am to 8 pm weekdays and weekends 9 am to 4 pm for al questions not child support related. This call maybe monitored or recorded. MDDHS\_General or