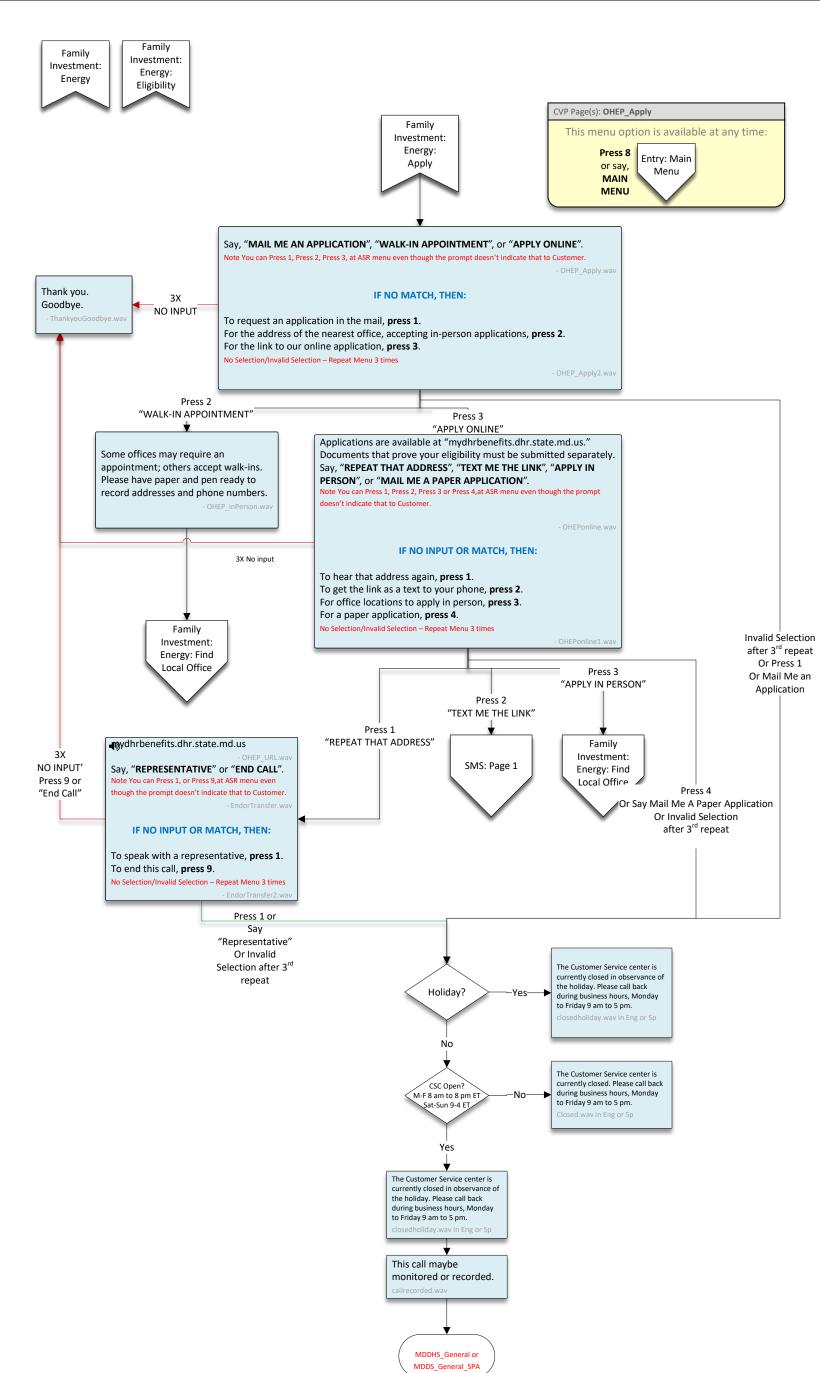

### English: Mail Me An Application: Mail, mail application, mail me an

application
Walk-In Appointment: walk in, walk in appointment
Apply Online: online , apply online
Repeat that Address: Repeat that address, repeat
Text me the link: Text me the link, text
Apply in Person: Apply in person, in person, apply
Mail me a Paper Application: Mail me a paper application,
paper application, mail, application
Representative: Representative, rep
End Call: End call, end
Main Menu: Main Menu

# Spanish

Spanish
Mail Me An Application: enviar por correo una solicitud,
aplicacion de correo
Walk-In Appointment: Cita, caminar en la cita
Apply Online: en linea, aplica online
Repeat that Address: Repetir dirección, Repetir
Text me the link: enviame el enlace, texto, enlace
Apply in Person: Aplicar en persona, en persona, aplicar
Mail me a Paper Application: Envíeme una solicitud en papel,
solicitud en papel, correo, solicitud
Representative: Representante
End Call: finalizar llamada, finalizar, Terminar llamada,
Terminar
Main Menu: Menú principal

## Overall Requirements:

1 – All menus with DTMF should Repeat 3 times on no input/invalid selection

2 – All IVR prompts can be played in English or Spanish based on language selected at EngSpan.wav

3 – Press 8 or Say "Main Menu" should send Customer back to Main Menu. However, when asking for an input, if 8 or Main Menu is given, 8 will be utilized for what the prompt is asking for. In order words, the prompt input for data will override the logic to return to Main Menu if 8 is entered.