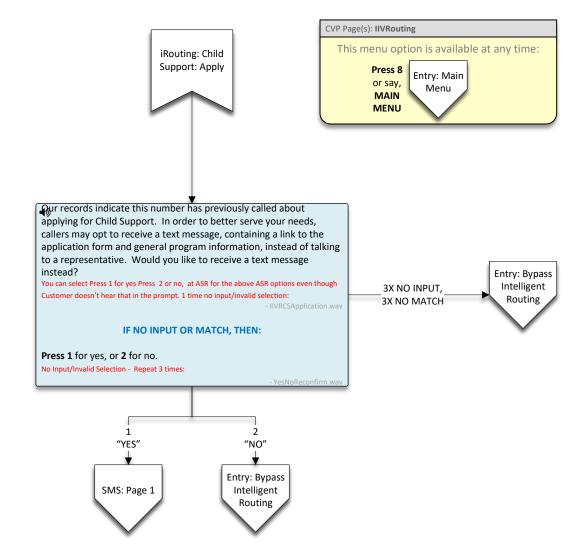

#### In Spanish:

Yes: Yes No: No Representative: Representative, rep End Call: End call, end Main Menu: Main Menu Yes: Si No: No CVP Page(s): CSApplication Representative: Representante End Call: finalizar llamada, finalizar, Terminar llamada, This menu option is available at any time: Child Support: Apply Press 8 Main Menu: Menú principal Entry: Main or say, Menu MAIN MENU **♥**ay Special Notice Special -TRUE-**Child Support** Notice? application notice FALSE **4**》 Any custodian caring for a minor child, including parents, relatives, or court-appointed guardians, is eligible for child support. Services available include: establishing paternity, establishing a court order, and collecting past due payments. Fees may apply. Would you like a link to more information sent as a text message to your phone? Thank you. IF NO INPUT OR MATCH, THEN: 3X Goodbye. NO INPUT Press 1 for "YES", or 2 for "NO". No Selection/Invalid Selection – Repeat Menu 3 times YesNoReconfirm.wav Press 1, "YES"-SMS: Page 1 Press 2, "NO" Say, "REPRESENTATIVE" or "END CALL" 3X NO INPUT IF NO INPUT OR MATCH, THEN: Press 9 Invalid Selection **End Call** To speak with a representative, press 1. To end this call, press 9. After 3<sup>rd</sup> Repeat No Selection/Invalid Selection – Repeat Menu 3 times Press 1 "REPRESENTATIVE" Invalid Selection after 3<sup>rd</sup> repeat The Customer Service center is currently closed in observance of the holiday. Please call back during business hours, Monday to Friday 9 am Holiday? to 5 pm. cl No The Customer Service center is CSC Open? currently closed. Please call back during business hours, Monday to M-F 8 am to 8 pm ET, Sat and Sunday 9-4 Friday 9 am to 5 pm. ( pm ET Yes The DHS Customer Service Center is currently offering extended Erin mentioned Child hours of operation 8 am to 8 pm weekdays and weekends 9 am to Support was extending hours of ops. Need 4 pm for al questions not child