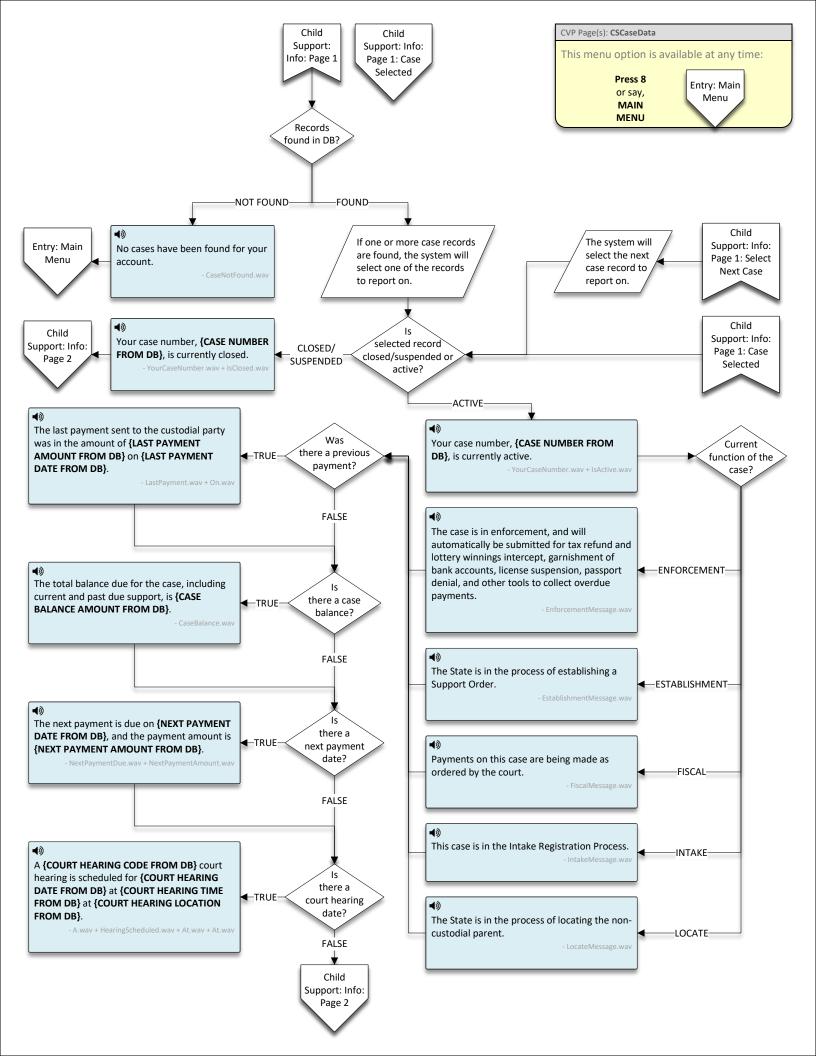

Employer: Employer

Change My Information: Change My Information, Change Information Tax Refunds: Tax Refunds, Refunds, Tax Epic Card: Epic Card, Epic CVP Page(s): CSMyCase Main Menu: Main Menu This menu option is available at any time: In Spanish: FIA- Snap Press 8 Get Case Status: Obtener el estado del caso, Estado del caso, Estado Entry: Main or say, Menu Change My Information: Cambiar mi información, Cambiar información MAIN MENU Tax Refunds: evolución de impuestos,Impuesto,Reembolsos Epic Card: épica, Épica New Play Special Notice Main Menu: Menú principal Special -TRUE **CSMyCase** CSMyCase notice Notice? **FALSE** Say, "GET CASE STATUS", "CHANGE MY INFORMATION", "TAX REFUNDS", or "EPIC CARD". Ability to press 1, 2, 3 or 4 at ASR menu. Only say this once. IF NO INPUT OR MATCH, THEN: Thank you. 3X Goodbye. NO INPUT For information about payments, hearings, or other case activities, press 1. ThankyouGoodbye.wav To change an address or any other information on your case, press 2. For questions about intercepting state or federal tax refunds, press 3. To enroll in or change information about Direct Deposit or EPIC, press 4. IF NO INPUT OR MATCH repeat menu 3 times.- CSMyCase2.wa Press 2 "CHANGE MY INFORMATION" Press 3 Press 1 "GET CASE STATUS" "TAX REFUNDS" Invalid Selection after 3<sup>rd</sup> repeat Press 4 "EPIC CARD" Child Support: The Customer Service center is Child Support: currently closed in observance of the 2-Factor Auth Electronic holiday. Please call back during Tax Refunds Holiday? Payments business hours, Monday to Friday 9 am to 5 pm. No **AUTHENTICATED** The Customer Service center is CSC Onen currently closed. Please call back M-F 8 am to 8 pm ET; during business hours, Monday to Sat and Sunday 9-4 Friday 9 am to 5 pm. Closed.wav in Eng Child pm ET Support: Info: Page 1 Yes The DHS Customer Service Center is currently offering extended hours of operation 8 am to 8 pm weekdays and weekends 9 am to 4 pm for al questions not child support related. Extendedhours.wa This call maybe monitored or recorded. MDDHS\_CSEA MDDS CSEA SPA

Get Case Status: Get Case Status, Case Status, Status

MDDHS\_CSEA
MDDS\_CSEA\_SPA

This call maybe
monitored or recorded.
callrecorded.wav

The DHS Customer Service Center is currently offering extended hours of operation 8 am to 8 pm weekdays and weekends 9 am to 4 pm for al questions not child support related.
Extendedhours.wav