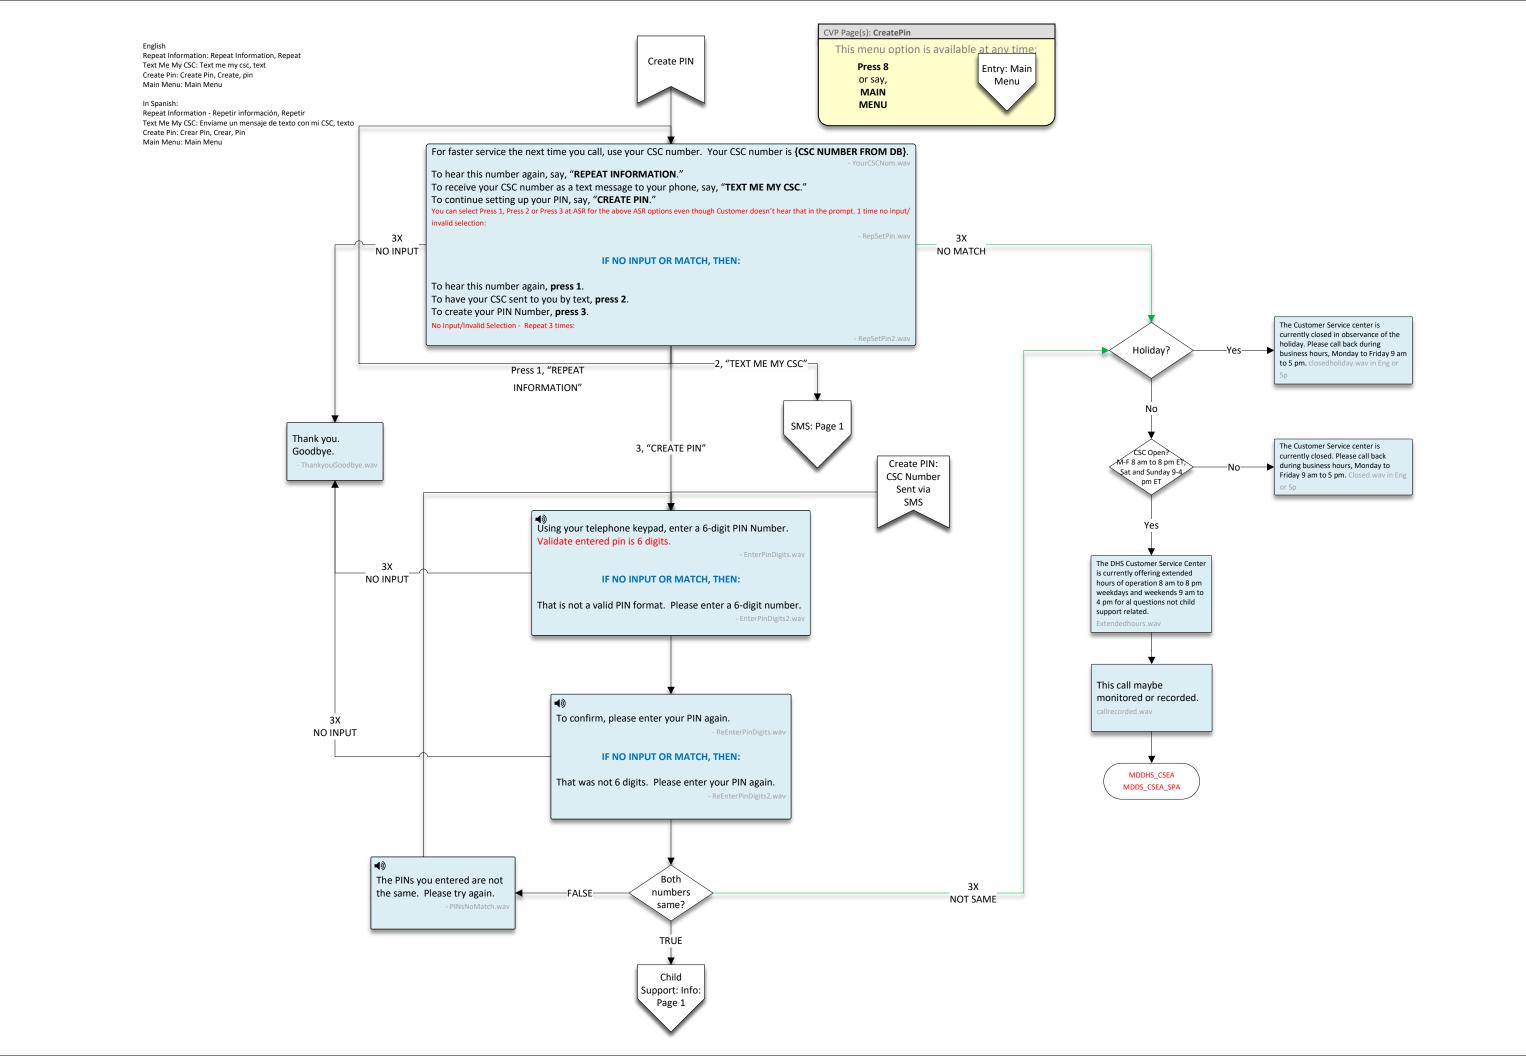

Engish: Main Menu: Main Menu End Call: End, End Call Representative: Representative, rep

Main Menu: Menú principal End Call: finalizar llamada, finalizar, Terminar llamada, Terminar Representative: Representante