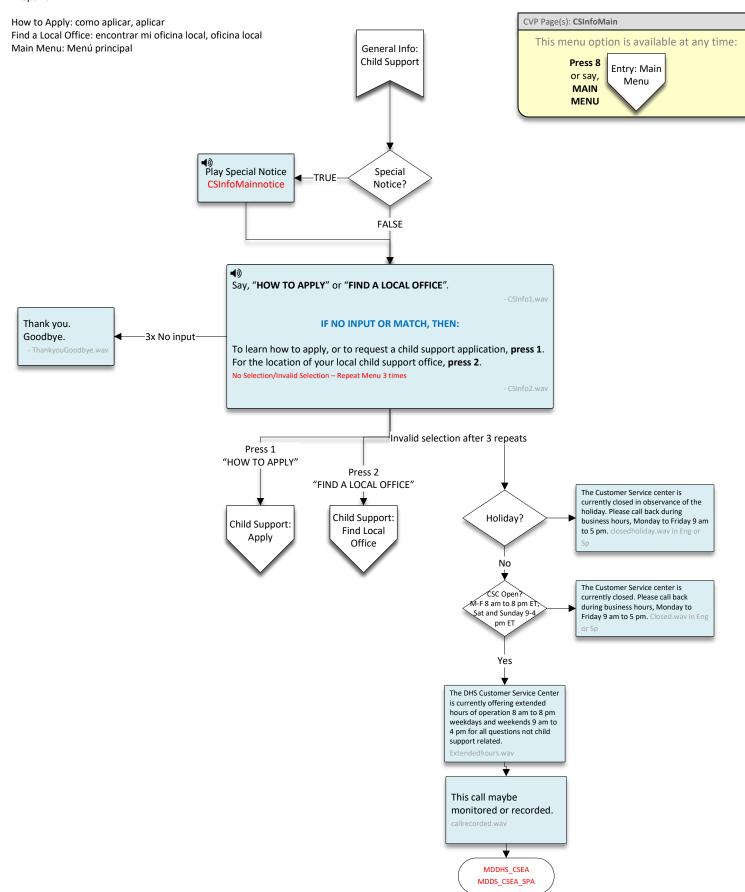

Medicaid: Seguro de enfermedad

Family and Adult Services: Servicios para familias y adultos, Familia y adulta

Background Checks: Verificación de antecedentes,

More Detail: Mas detalle, Mas

How to Apply: how to apply, apply

Find a Local Office: Find my local office, local office

Main Menu: Main Menu

#### In Spanish:

Yes: Yes No: No Representative: Representative, rep End Call: End call, end Main Menu: Main Menu Yes: Si No: No CVP Page(s): CSApplication Representative: Representante End Call: finalizar llamada, finalizar, Terminar llamada, This menu option is available at any time: Child Support: Apply Press 8 Main Menu: Menú principal Entry: Main or say, Menu MAIN MENU **♥**ay Special Notice Special -TRUE-**Child Support** Notice? application notice FALSE **4**》 Any custodian caring for a minor child, including parents, relatives, or court-appointed guardians, is eligible for child support. Services available include: establishing paternity, establishing a court order, and collecting past due payments. Fees may apply. Would you like a link to more information sent as a text message to your phone? Thank you. IF NO INPUT OR MATCH, THEN: 3X Goodbye. NO INPUT Press 1 for "YES", or 2 for "NO". No Selection/Invalid Selection – Repeat Menu 3 times YesNoReconfirm.wav Press 1, "YES"-SMS: Page 1 Press 2, "NO" Say, "REPRESENTATIVE" or "END CALL" 3X NO INPUT IF NO INPUT OR MATCH, THEN: Press 9 Invalid Selection **End Call** To speak with a representative, press 1. To end this call, press 9. After 3<sup>rd</sup> Repeat No Selection/Invalid Selection – Repeat Menu 3 times Press 1 "REPRESENTATIVE" Invalid Selection after 3<sup>rd</sup> repeat The Customer Service center is currently closed in observance of the holiday. Please call back during business hours, Monday to Friday 9 am Holiday? to 5 pm. cl No The Customer Service center is CSC Open? currently closed. Please call back during business hours, Monday to M-F 8 am to 8 pm ET, Sat and Sunday 9-4 Friday 9 am to 5 pm. ( pm ET Yes The DHS Customer Service Center is currently offering extended Erin mentioned Child hours of operation 8 am to 8 pm weekdays and weekends 9 am to Support was extending hours of ops. Need 4 pm for al questions not child

support related.

This call maybe monitored or recorded.

MDDHS\_CSEA MDDS\_CSEA\_SPA

updated Extended hours.wav file for Golive

My Case Information: My Case Information, Case Information Find Local Office: Find my local office, local office Return:Return Main Menu: Main Menu CVP Page(s): CSCaseMain This menu option is available at any time: Case Info: In Spanish: **Child Support** Press 8 Employer: Empleador, Empleadora Entry: Main or say, Menu My Case Information:Información de mi caso,Información del caso MAIN MENU Find a Local Office: encontrar mi oficina local, oficina local Return:Regreso Play Special Notice Main Menu: Menú principal Special TRUE-**CS Main Notice** Notice? **FALSE**  $\P$ you are an employer or government entity calling about a child support case, say, "EMPLOYER", or If you are calling about your case information, say, "MY CASE INFORMATION", or press 2. Thank you. 3X For local office hours and locations, say, "FIND LOCAL OFFICE", or press 3. Goodbye. NO INPUT To return to the previous menu, say, "RETURN", or press 8. IF NO INPUT OR MATCH, THEN: Repeat 3 times. Press 2 Press 1 "MY CASE INFORMATION" "REPRESENTATIVE" Invalid Selection after 3<sup>rd</sup> repeat Press 3 "FIND LOCAL OFFICE" The Customer Service center is currently closed in observance of the Child Support: holiday. Please call back during Child Support Find Local Holiday? business hours, Monday to Friday 9 am Office to 5 pm. clo No The Customer Service center is CSC Open currently closed. Please call back M-F 8 am to 8 pm ET; during business hours, Monday to Sat and Sunday 9-4 Friday 9 am to 5 pm. Closed.wav in Eng pm ET Yes The DHS Customer Service Center is currently offering extended hours of operation 8 am to 8 pm weekdays and weekends 9 am to 4 pm for al questions not child support related. This call maybe monitored or recorded. MDDHS\_CSEA MDDS\_CSEA\_SPA