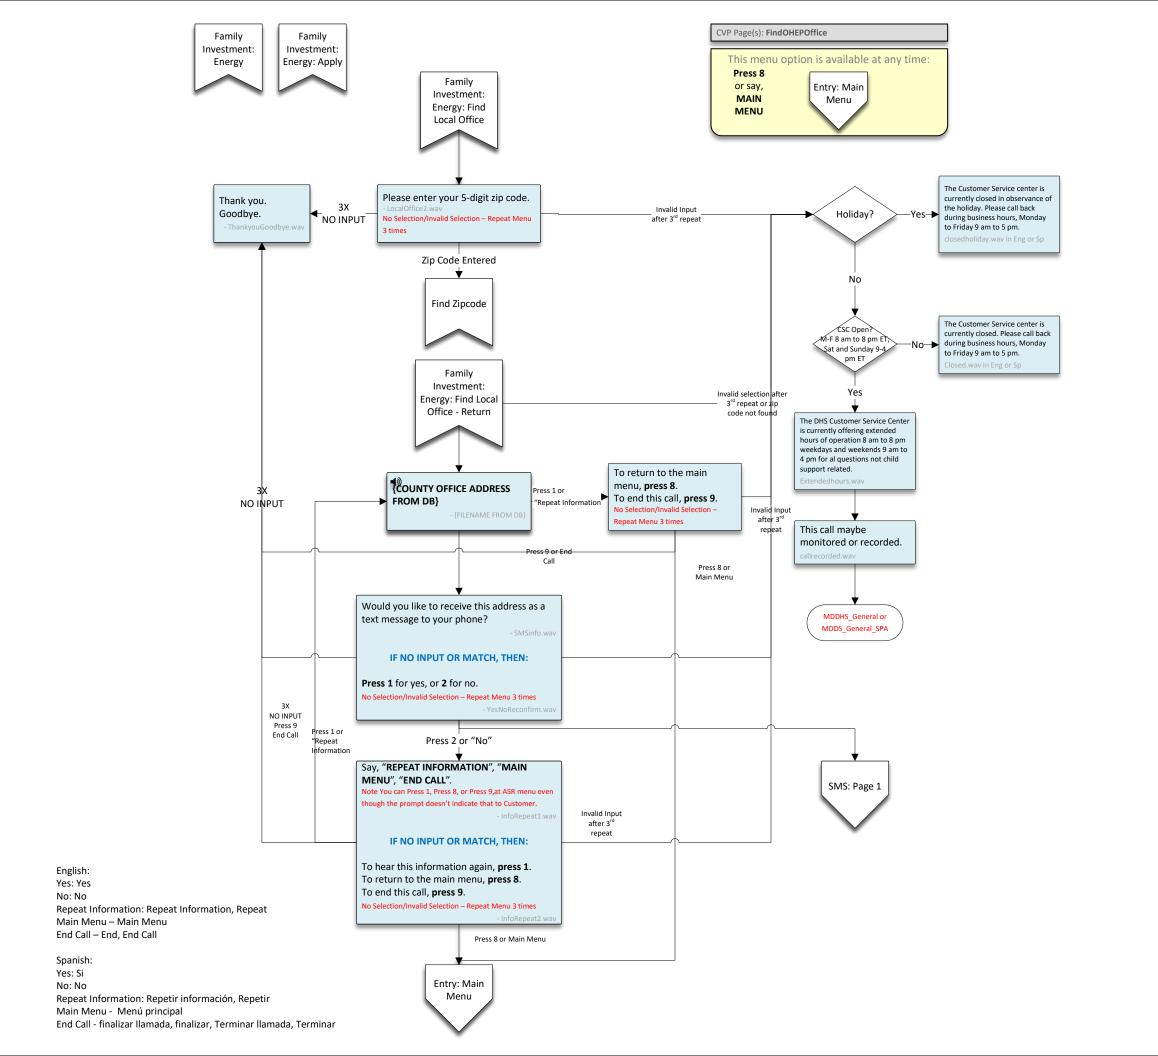

tered.



English: How to Apply: how to apply, apply Representative: Representative, rep End Call: End call, end Main Menu: Main Menu

Spanish How to Apply: como aplicar, aplicar Representative: Representante End Call: finalizar llamada, finalizar, Terminar llamada, Terminar

Main Menu: Menú principal

Overall Requirements: 1 – All menus with DTMF should Repeat 3 times on no

input/invalid selection

2 – All IVR prompts can be played in English or Spanish based on language selected at EngSpan.wav

3 – Press 8 or Say "Main Menu" should send Customer back to Main Menu. However, when asking for an input, if 8 or Main Menu is given, 8 will be utilized for what the prompt is asking for. In order words, the prompt input for data will override the logic to return to Main Menu if 8 is entered.





Repeat Information: Repeat Information, Repeat Main Menu – Main Menu End Call – End, End Call CVP Page(s): AdultServices Spanish: This menu option is available at any time: Yes: Si **Adult Services** Press 8 No: No Entry: Main Repeat Information: Repetir información, Repetir or say, Menu Main Menu - Menú principal MAIN End Call - finalizar llamada, finalizar, Terminar llamada, MENU Terminar Play Special Notice Special —TRUE— Notice? FALSE Adult services programs serve vulnerable adults (18 or older), who are subject to abuse, neglect, exploitation, or self-neglect; and lack the physical or mental capacity to provide for their daily needs. Adult services, such as in-home aides, placement for vulnerable adults, guardianship, respite care, and casemanagement services are offered through loc