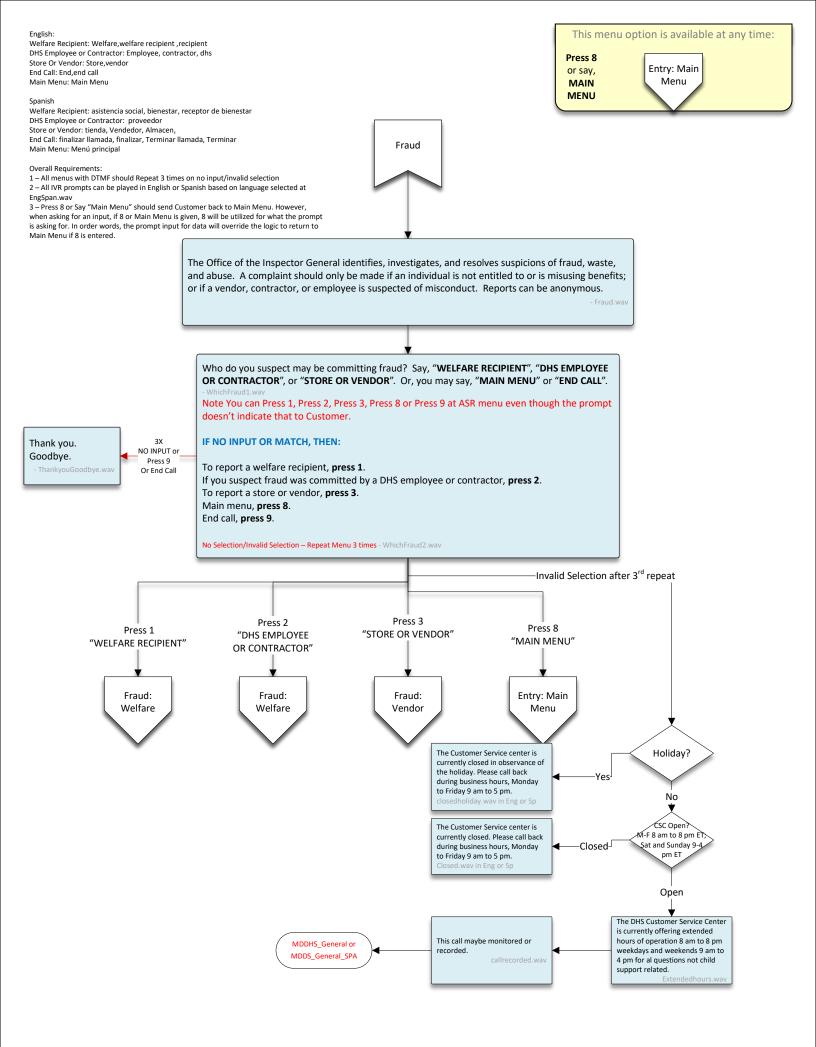

MDDHS\_General or

English: Report Fraud Online: Report, report fraud online, fraud Continue by Phone: Continue, phone, continue by phone Main Menu: Main Menu End Call: End, end call I'll Call Back: Ill call back, call back Repeat Address: Repeat address, repeat Text Me the Link: Text me the link, text CVP Page(s): FraudWelfare Spanish This menu option is available at any time: . Report Fraud Online: informe fraude en linea, reporte fraude en linea, Fraud: online Welfare Continue by phone: continue por telefono, continua por telefono, continua Press 8 Entry: Main Main Menu: Menú principal or say, End Call: finalizar llamada, finalizar, Terminar llamada, Terminar Menu MAIN I'll Call Back: Volveré a llamar, llamar de vuelta MENU Repeat Address: Repetir dirección, Repetir Text Me the Link: Envíame el enlace, Texto, Enlace Say, "REPORT FRAUD ONLINE", "CONTINUE BY PHONE", "MAIN MENU", or "END CALL". Thank you. Goodbye. Note You can Press 1, Press 2, Press 3, Press 8 or Press 9 at ASR menu even though the prompt doesn't indicate that to Press 9 "Say End Call" IF NO INPUT OR MATCH, THEN: Thank you. 3X Goodbye. NO INPUT To report a fraud online, press 1. Press 8 "Say Entry: Main Main Menu To report a fraud by phone, press 2. Menu Main menu, press 8. End call, press 9. No Selection/Invalid Selection – Repeat Menu 3 times Press 1 "REPORT FRAUD ONLINE" Press 2 "CONTINUE BY PHONE" or Reports can be submitted at Invalid Selection after 3rd repeat "www.dhr.state.md.us" by Press 1 selecting "Services", and then Our office is currently closed. However, your report is important to us. Our office 'REPORT Hours are Monday through Friday, from 8am to 5pm. Say, "REPORT FRAUD ONLINE" or "Office of the Inspector General". FRAUD "I'LL CALL BACK". Note You can Press 1, Press 2, at ASR menu even though the prompt ONLINE" doesn't indicate that to Customer AfterHoursFraud1.wav IF NO INPUT OR MATCH. THEN: Α To report a fraud online, press 1. Otherwise, please call back during business hours, Monday through Friday, 8am to 5pm. Say, "REPEAT ADDRESS", "TEXT ME THE LINK", or "END CALL", Note You can Press 1, Press 2, or Press 9 at ASR menu even though the No Selection/Invalid Selection – Repeat Menu 3 times "REPEAT prompt doesn't indicate that to Customer. ADDRESS - FraudLink1.way "I'LL CALL BACK"/press 2 IF NO INPUT OR MATCH, THEN: No selection Invalid Selection To hear this address again, press 1. Holiday or Closed To receive the exact link as a text message, press 2. To end this call, press 9. We look forward to hearing from you. LookForward.wav No Selection/Invalid Selection – Repeat Menu 3 times Thank you. Goodbye. - Goodbye.wav No Selection After 3<sup>rd</sup> repeat Invalid Selection after 3<sup>rd</sup> repeat or Press 9 Holiday? Thank you. Goodbye. Press 2 "TEXT ME THE LINK" No Holiday SMS: Page 1 CSC Open? M-F 8 am to 8 pm ET, Sat and Sunday 9-4 pm ET The DHS Customer Service Center is currently offering extended This call maybe hours of operation 8 am to 8 pm MDDHS\_General or monitored or recorded. weekdays and weekends 9 am to Open MDDS General SPA 4 pm for al questions not child support related.