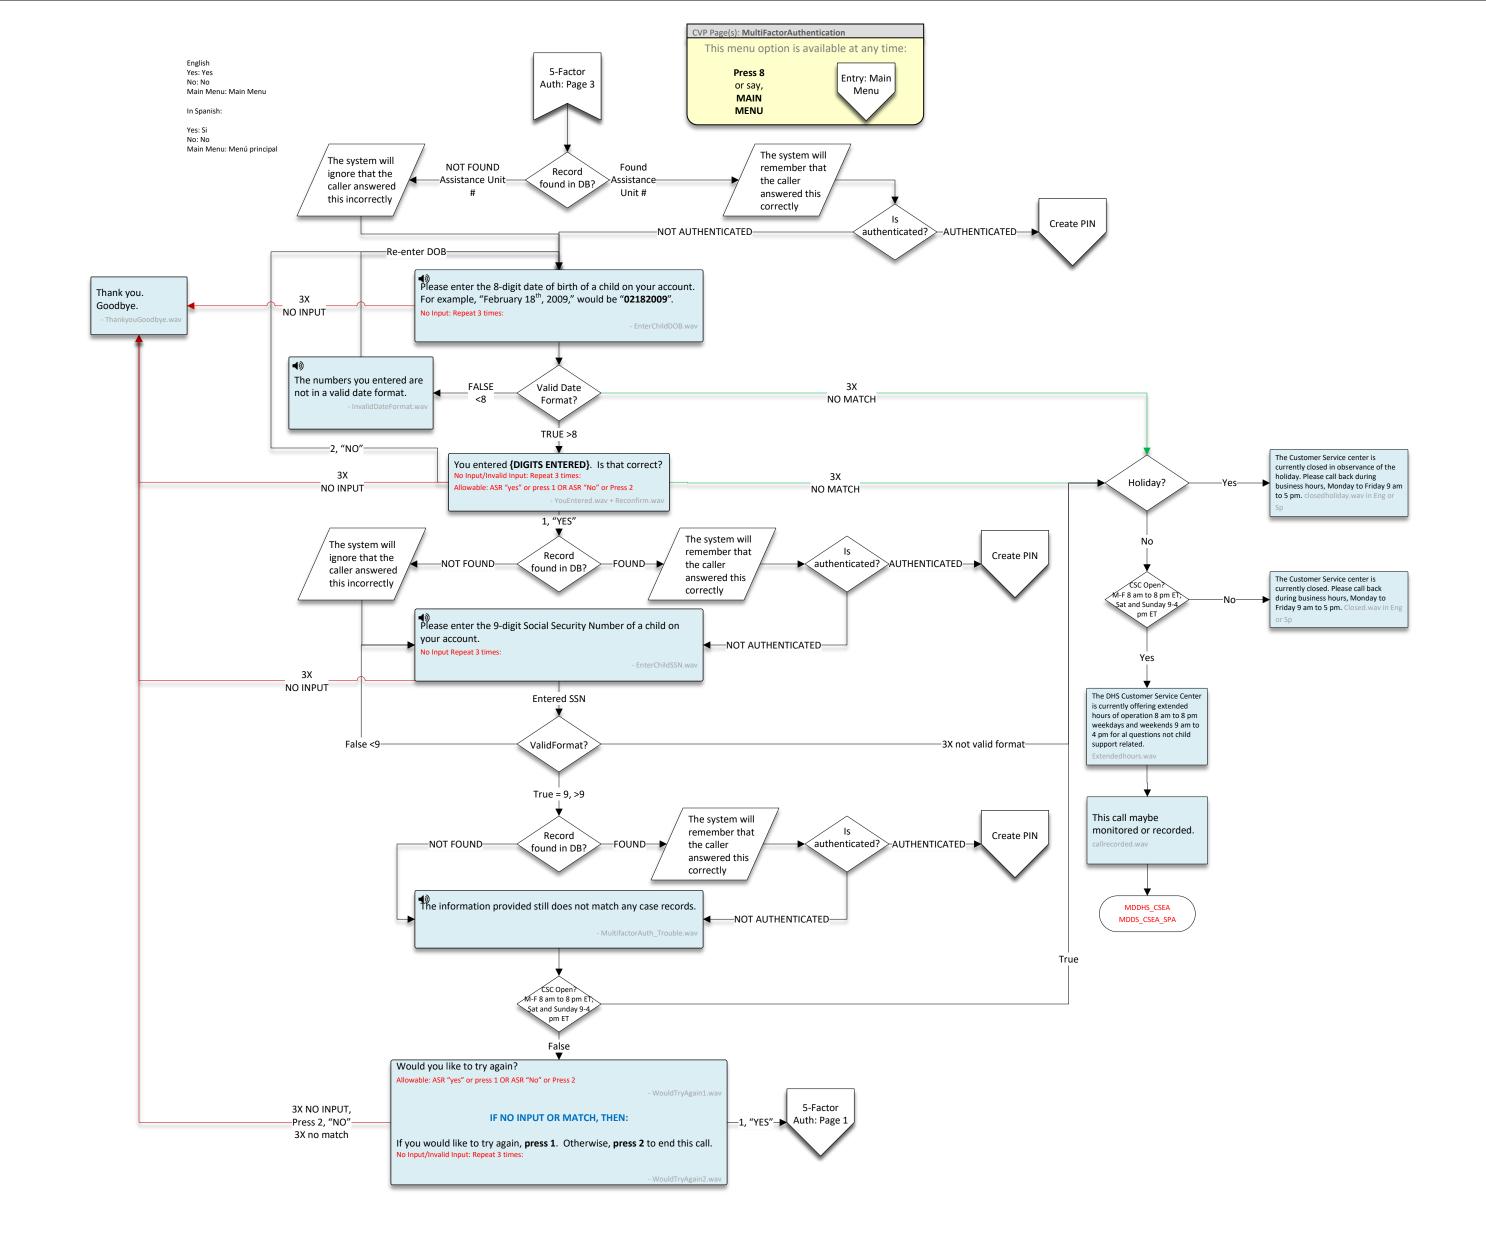

Engish: Main Menu: Main Menu End Call: End, End Call Representative: Representative, rep

Main Menu: Menú principal End Call: finalizar llamada, finalizar, Terminar llamada, Terminar Representative: Representante