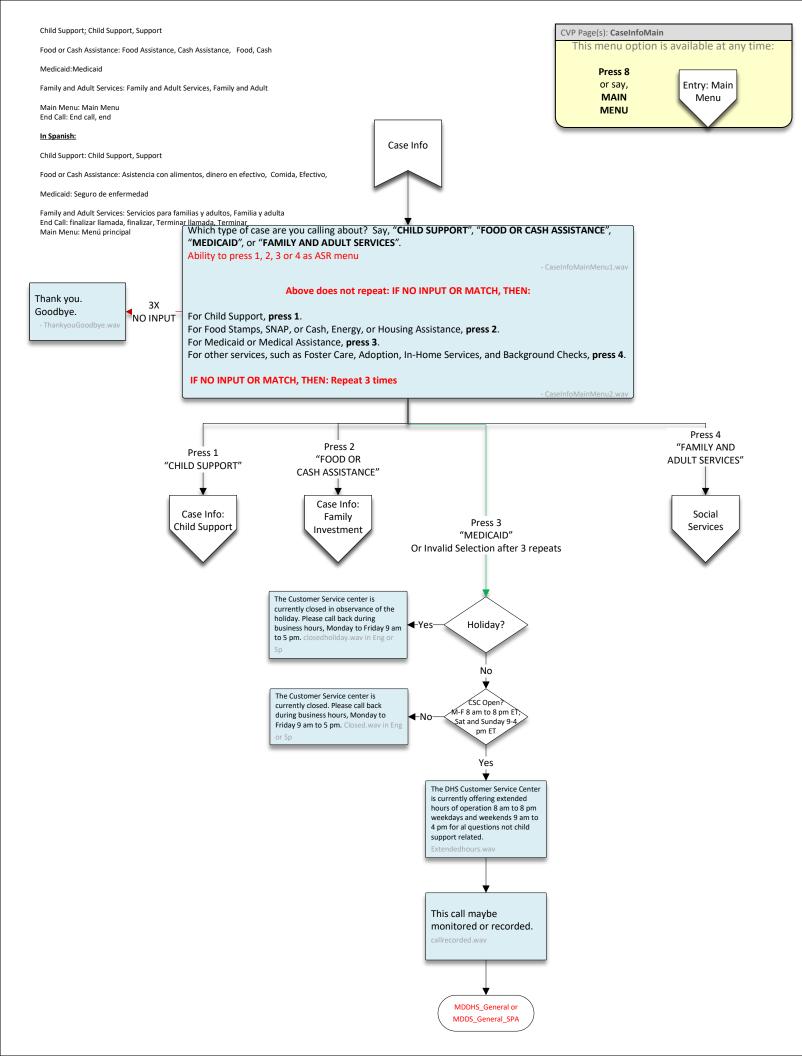

MDDHS\_General or MDDS General SPA

Yes: Yes No: No

Child Support: Child Support, Support

Food, Cash or Energy Assistance: Food, Cash or Energy Assistance, Food, Cash, Energy

Medicaid:Medicaid

Family and Adult Services: Family and Adult Services, Family and Adult

Background Checks: Background Check, Background

More Detail: More Detail, More

Child Support: Manutención de los hijos, Apoyo

Food, Cash or Energy Assistance: Asistencia con alimentos, dinero en efectivo o energía, Comida, Efectivo, Energía

Medicaid: Seguro de enfermedad

Family and Adult Services: Servicios para familias y adultos, Familia y adulta

Background Checks: Verificación de antecedentes,

More Detail: Mas detalle, Mas

How to Apply: how to apply, apply

Find a Local Office: Find my local office, local office

Main Menu: Main Menu