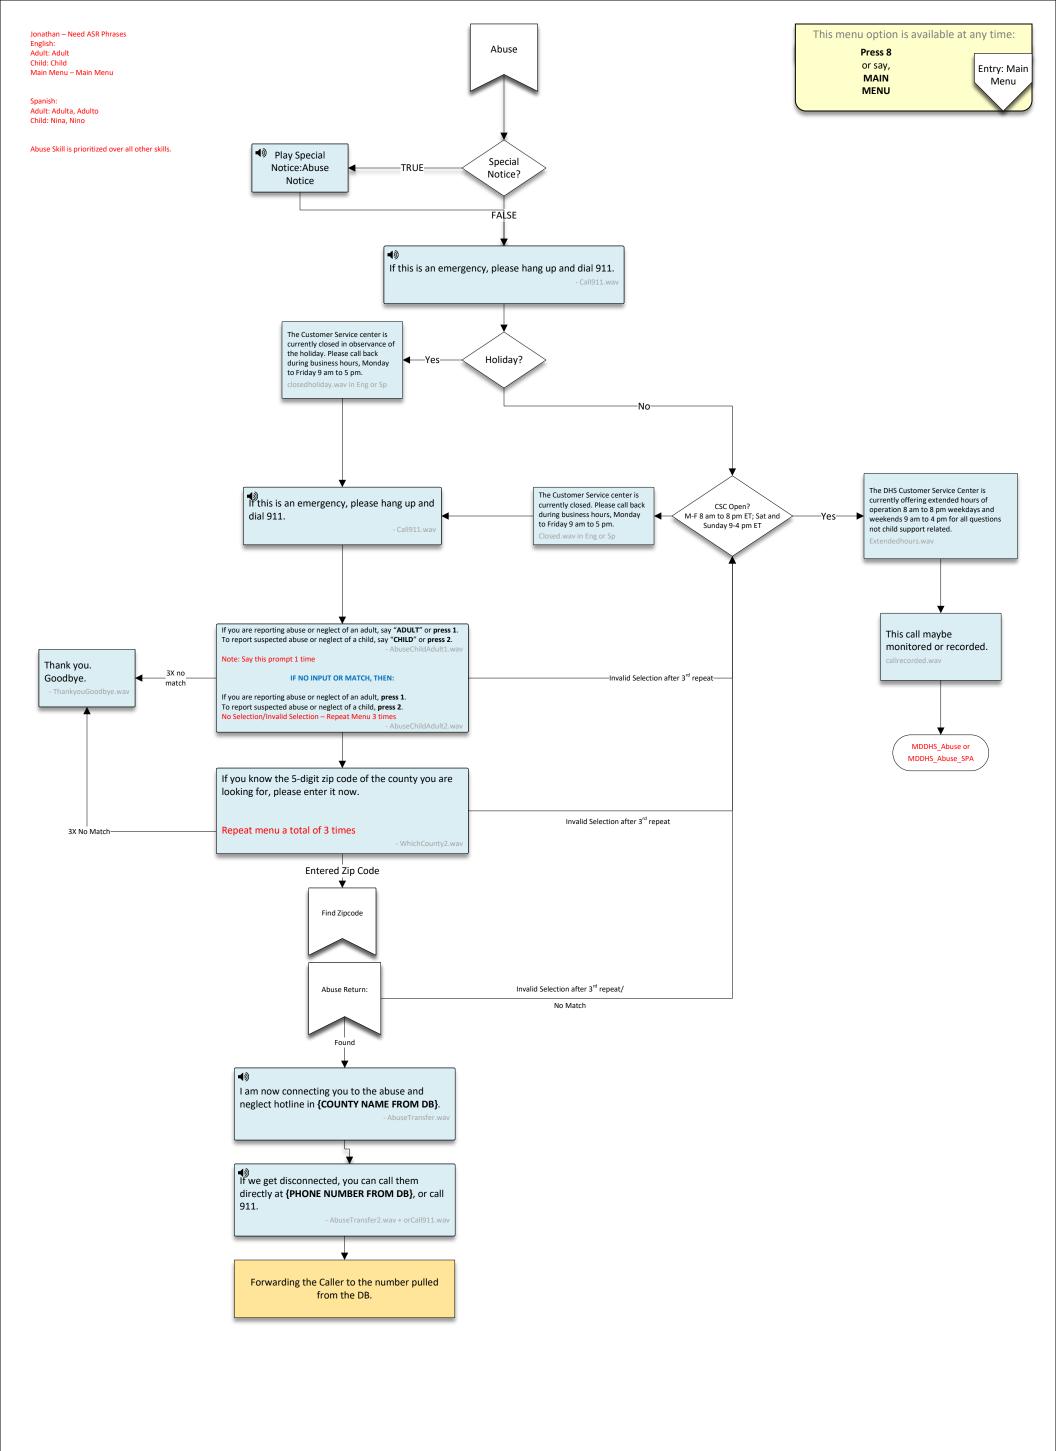

MDDHS\_General or

English: Report Fraud Online: Report, report fraud online, fraud Continue by Phone: Continue, phone, continue by phone Main Menu: Main Menu End Call: End, end call I'll Call Back: Ill call back, call back Repeat Address: Repeat address, repeat Text Me the Link: Text me the link, text CVP Page(s): FraudWelfare Spanish This menu option is available at any time: . Report Fraud Online: informe fraude en linea, reporte fraude en linea, Fraud: online Welfare Continue by phone: continue por telefono, continua por telefono, continua Press 8 Entry: Main Main Menu: Menú principal or say, End Call: finalizar llamada, finalizar, Terminar llamada, Terminar Menu MAIN I'll Call Back: Volveré a llamar, llamar de vuelta MENU Repeat Address: Repetir dirección, Repetir Text Me the Link: Envíame el enlace, Texto, Enlace Say, "REPORT FRAUD ONLINE", "CONTINUE BY PHONE", "MAIN MENU", or "END CALL". Thank you. Goodbye. Note You can Press 1, Press 2, Press 3, Press 8 or Press 9 at ASR menu even though the prompt doesn't indicate that to Press 9 "Say End Call" IF NO INPUT OR MATCH, THEN: Thank you. 3X Goodbye. NO INPUT To report a fraud online, press 1. Press 8 "Say Entry: Main Main Menu To report a fraud by phone, press 2. Menu Main menu, press 8. End call, press 9. No Selection/Invalid Selection – Repeat Menu 3 times Press 1 "REPORT FRAUD ONLINE" Press 2 "CONTINUE BY PHONE" or Reports can be submitted at Invalid Selection after 3rd repeat "www.dhr.state.md.us" by Press 1 selecting "Services", and then Our office is currently closed. However, your report is important to us. Our office 'REPORT Hours are Monday through Friday, from 8am to 5pm. Say, "REPORT FRAUD ONLINE" or "Office of the Inspector General". FRAUD "I'LL CALL BACK". Note You can Press 1, Press 2, at ASR menu even though the prompt ONLINE" doesn't indicate that to Customer AfterHoursFraud1.wav IF NO INPUT OR MATCH. THEN: Α To report a fraud online, press 1. Otherwise, please call back during business hours, Monday through Friday, 8am to 5pm. Say, "REPEAT ADDRESS", "TEXT ME THE LINK", or "END CALL", Note You can Press 1, Press 2, or Press 9 at ASR menu even though the No Selection/Invalid Selection – Repeat Menu 3 times "REPEAT prompt doesn't indicate that to Customer. ADDRESS - FraudLink1.way "I'LL CALL BACK"/press 2 IF NO INPUT OR MATCH, THEN: No selection Invalid Selection To hear this address again, press 1. Holiday or Closed To receive the exact link as a text message, press 2. To end this call, press 9. We look forward to hearing from you. LookForward.wav No Selection/Invalid Selection – Repeat Menu 3 times Thank you. Goodbye. - Goodbye.wav No Selection After 3<sup>rd</sup> repeat Invalid Selection after 3<sup>rd</sup> repeat or Press 9 Holiday? Thank you. Goodbye. Press 2 "TEXT ME THE LINK" No Holiday SMS: Page 1 CSC Open? M-F 8 am to 8 pm ET, Sat and Sunday 9-4 pm ET The DHS Customer Service Center is currently offering extended This call maybe hours of operation 8 am to 8 pm MDDHS\_General or monitored or recorded. weekdays and weekends 9 am to Open MDDS General SPA 4 pm for al questions not child support related.