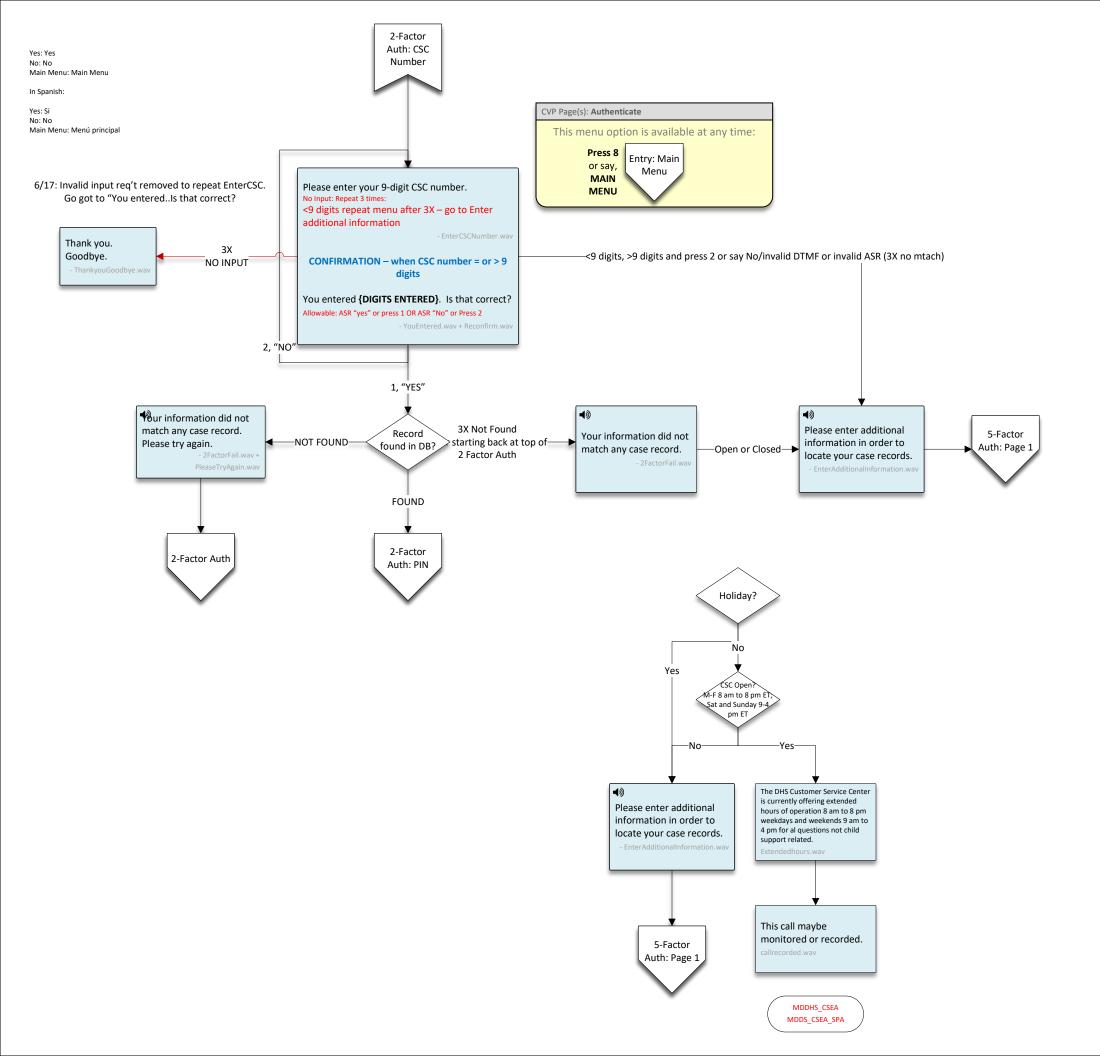

Engish: Main Menu: Main Menu End Call: End, End Call Representative: Representative, rep

Main Menu: Menú principal End Call: finalizar llamada, finalizar, Terminar llamada, Terminar Representative: Representante