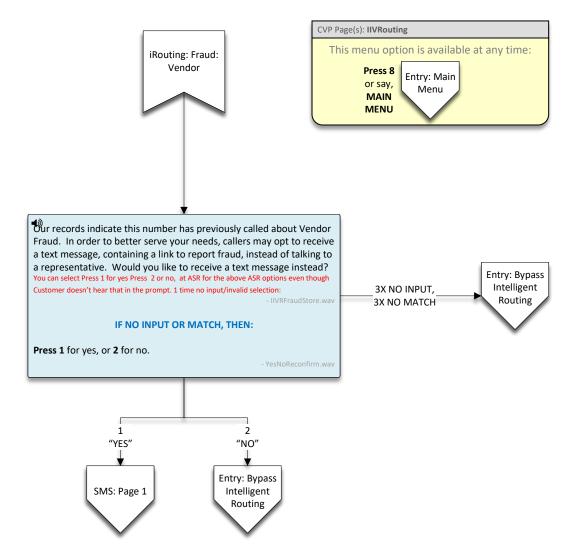

MDDHS\_General or

English: Report Fraud Online: Report, report fraud online, fraud Continue by Phone: Continue, phone, continue by phone Main Menu: Main Menu End Call: End, end call I'll Call Back: Ill call back, call back Repeat Address: Repeat address, repeat Text Me the Link: Text me the link, text CVP Page(s): FraudWelfare Spanish This menu option is available at any time: . Report Fraud Online: informe fraude en linea, reporte fraude en linea, Fraud: online Welfare Continue by phone: continue por telefono, continua por telefono, continua Press 8 Entry: Main Main Menu: Menú principal or say, End Call: finalizar llamada, finalizar, Terminar llamada, Terminar Menu MAIN I'll Call Back: Volveré a llamar, llamar de vuelta MENU Repeat Address: Repetir dirección, Repetir Text Me the Link: Envíame el enlace, Texto, Enlace Say, "REPORT FRAUD ONLINE", "CONTINUE BY PHONE", "MAIN MENU", or "END CALL". Thank you. Goodbye. Note You can Press 1, Press 2, Press 3, Press 8 or Press 9 at ASR menu even though the prompt doesn't indicate that to Press 9 "Say End Call" IF NO INPUT OR MATCH, THEN: Thank you. 3X Goodbye. NO INPUT To report a fraud online, press 1. Press 8 "Say Entry: Main Main Menu To report a fraud by phone, press 2. Menu Main menu, press 8. End call, press 9. No Selection/Invalid Selection – Repeat Menu 3 times Press 1 "REPORT FRAUD ONLINE" Press 2 "CONTINUE BY PHONE" or Reports can be submitted at Invalid Selection after 3rd repeat "www.dhr.state.md.us" by Press 1 selecting "Services", and then Our office is currently closed. However, your report is important to us. Our office 'REPORT Hours are Monday through Friday, from 8am to 5pm. Say, "REPORT FRAUD ONLINE" or "Office of the Inspector General". FRAUD "I'LL CALL BACK". Note You can Press 1, Press 2, at ASR menu even though the prompt ONLINE" doesn't indicate that to Customer AfterHoursFraud1.wav IF NO INPUT OR MATCH. THEN: Α To report a fraud online, press 1. Otherwise, please call back during business hours, Monday through Friday, 8am to 5pm. Say, "REPEAT ADDRESS", "TEXT ME THE LINK", or "END CALL", Note You can Press 1, Press 2, or Press 9 at ASR menu even though the No Selection/Invalid Selection – Repeat Menu 3 times "REPEAT prompt doesn't indicate that to Customer. ADDRESS - FraudLink1.way "I'LL CALL BACK"/press 2 IF NO INPUT OR MATCH, THEN: No selection Invalid Selection To hear this address again, press 1. Holiday or Closed To receive the exact link as a text message, press 2. To end this call, press 9. We look forward to hearing from you. LookForward.wav No Selection/Invalid Selection – Repeat Menu 3 times Thank you. Goodbye. - Goodbye.wav No Selection After 3<sup>rd</sup> repeat Invalid Selection after 3<sup>rd</sup> repeat or Press 9 Holiday? Thank you. Goodbye. Press 2 "TEXT ME THE LINK" No Holiday SMS: Page 1 CSC Open? M-F 8 am to 8 pm ET, Sat and Sunday 9-4 pm ET The DHS Customer Service Center is currently offering extended This call maybe hours of operation 8 am to 8 pm MDDHS\_General or monitored or recorded. weekdays and weekends 9 am to Open MDDS General SPA 4 pm for al questions not child support related.