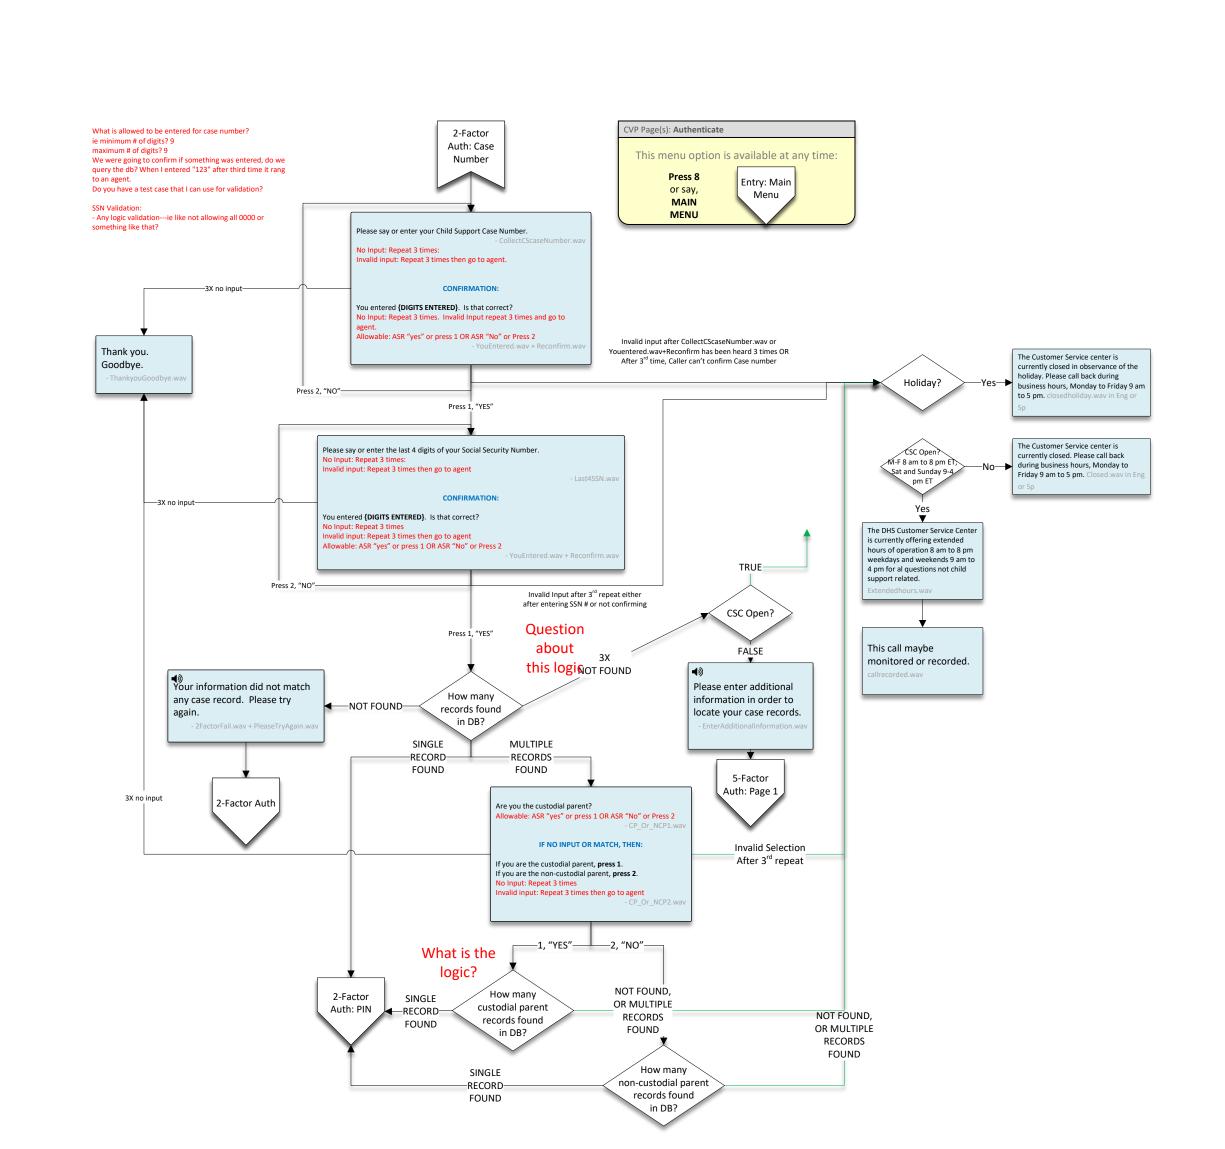

#### In Spanish:

Yes: Yes No: No Representative: Representative, rep End Call: End call, end Main Menu: Main Menu Yes: Si No: No CVP Page(s): CSApplication Representative: Representante End Call: finalizar llamada, finalizar, Terminar llamada, This menu option is available at any time: Child Support: Apply Press 8 Main Menu: Menú principal Entry: Main or say, Menu MAIN MENU **♥**ay Special Notice Special -TRUE-**Child Support** Notice? application notice FALSE **4**》 Any custodian caring for a minor child, including parents, relatives, or court-appointed guardians, is eligible for child support. Services available include: establishing paternity, establishing a court order, and collecting past due payments. Fees may apply. Would you like a link to more information sent as a text message to your phone? Thank you. IF NO INPUT OR MATCH, THEN: 3X Goodbye. NO INPUT Press 1 for "YES", or 2 for "NO". No Selection/Invalid Selection – Repeat Menu 3 times YesNoReconfirm.wav Press 1, "YES"-SMS: Page 1 Press 2, "NO" Say, "REPRESENTATIVE" or "END CALL" 3X NO INPUT IF NO INPUT OR MATCH, THEN: Press 9 Invalid Selection **End Call** To speak with a representative, press 1. To end this call, press 9. After 3<sup>rd</sup> Repeat No Selection/Invalid Selection – Repeat Menu 3 times Press 1 "REPRESENTATIVE" Invalid Selection after 3<sup>rd</sup> repeat The Customer Service center is currently closed in observance of the holiday. Please call back during business hours, Monday to Friday 9 am Holiday? to 5 pm. cl No The Customer Service center is CSC Open? currently closed. Please call back during business hours, Monday to M-F 8 am to 8 pm ET, Sat and Sunday 9-4 Friday 9 am to 5 pm. ( pm ET Yes The DHS Customer Service Center is currently offering extended Erin mentioned Child hours of operation 8 am to 8 pm weekdays and weekends 9 am to Support was extending hours of ops. Need 4 pm for al questions not child

support related.

This call maybe monitored or recorded.

MDDHS\_CSEA MDDS\_CSEA\_SPA

updated Extended hours.wav file for Golive

My Case Information: My Case Information, Case Information Find Local Office: Find my local office, local office Return:Return Main Menu: Main Menu CVP Page(s): CSCaseMain This menu option is available at any time: Case Info: In Spanish: **Child Support** Press 8 Employer: Empleador, Empleadora Entry: Main or say, Menu My Case Information:Información de mi caso,Información del caso MAIN MENU Find a Local Office: encontrar mi oficina local, oficina local Return:Regreso Play Special Notice Main Menu: Menú principal Special TRUE-**CS Main Notice** Notice? **FALSE**  $\P$ you are an employer or government entity calling about a child support case, say, "EMPLOYER", or If you are calling about your case information, say, "MY CASE INFORMATION", or press 2. Thank you. 3X For local office hours and locations, say, "FIND LOCAL OFFICE", or press 3. Goodbye. NO INPUT To return to the previous menu, say, "RETURN", or press 8. IF NO INPUT OR MATCH, THEN: Repeat 3 times. Press 2 Press 1 "MY CASE INFORMATION" "REPRESENTATIVE" Invalid Selection after 3<sup>rd</sup> repeat Press 3 "FIND LOCAL OFFICE" The Customer Service center is currently closed in observance of the Child Support: holiday. Please call back during Child Support Find Local Holiday? business hours, Monday to Friday 9 am Office to 5 pm. clo No The Customer Service center is CSC Open currently closed. Please call back M-F 8 am to 8 pm ET; during business hours, Monday to Sat and Sunday 9-4 Friday 9 am to 5 pm. Closed.wav in Eng pm ET Yes The DHS Customer Service Center is currently offering extended hours of operation 8 am to 8 pm weekdays and weekends 9 am to 4 pm for al questions not child support related. This call maybe monitored or recorded. MDDHS\_CSEA MDDS\_CSEA\_SPA

Employer: Employer

Change My Information: Change My Information, Change Information Tax Refunds: Tax Refunds, Refunds, Tax Epic Card: Epic Card, Epic CVP Page(s): CSMyCase Main Menu: Main Menu This menu option is available at any time: In Spanish: FIA- Snap Press 8 Get Case Status: Obtener el estado del caso, Estado del caso, Estado Entry: Main or say, Menu Change My Information: Cambiar mi información, Cambiar información MAIN MENU Tax Refunds: evolución de impuestos,Impuesto,Reembolsos Epic Card: épica, Épica New Play Special Notice Main Menu: Menú principal Special -TRUE **CSMyCase** CSMyCase notice Notice? **FALSE** Say, "GET CASE STATUS", "CHANGE MY INFORMATION", "TAX REFUNDS", or "EPIC CARD". Ability to press 1, 2, 3 or 4 at ASR menu. Only say this once. IF NO INPUT OR MATCH, THEN: Thank you. 3X Goodbye. NO INPUT For information about payments, hearings, or other case activities, press 1. ThankyouGoodbye.wav To change an address or any other information on your case, press 2. For questions about intercepting state or federal tax refunds, press 3. To enroll in or change information about Direct Deposit or EPIC, press 4. IF NO INPUT OR MATCH repeat menu 3 times.- CSMyCase2.wa Press 2 "CHANGE MY INFORMATION" Press 3 Press 1 "GET CASE STATUS" "TAX REFUNDS" Invalid Selection after 3<sup>rd</sup> repeat Press 4 "EPIC CARD" Child Support: The Customer Service center is Child Support: currently closed in observance of the 2-Factor Auth Electronic holiday. Please call back during Tax Refunds Holiday? Payments business hours, Monday to Friday 9 am to 5 pm. No **AUTHENTICATED** The Customer Service center is CSC Onen currently closed. Please call back M-F 8 am to 8 pm ET; during business hours, Monday to Sat and Sunday 9-4 Friday 9 am to 5 pm. Closed.wav in Eng Child pm ET Support: Info: Page 1 Yes The DHS Customer Service Center is currently offering extended hours of operation 8 am to 8 pm weekdays and weekends 9 am to 4 pm for al questions not child support related. Extendedhours.wa This call maybe monitored or recorded. MDDHS\_CSEA MDDS CSEA SPA

Get Case Status: Get Case Status, Case Status, Status

MDDHS\_CSEA
MDDS\_CSEA\_SPA

This call maybe
monitored or recorded.
callrecorded.wav

The DHS Customer Service Center is currently offering extended hours of operation 8 am to 8 pm weekdays and weekends 9 am to 4 pm for al questions not child support related.
Extendedhours.wav

The Customer Service center is

Friday 9 am to 5 pm. Close

currently closed. Please call back

during business hours, Monday to

CSC Open?

M-F 8 am to 8 pm ET;

pm ET

at and Sunday 9-4

This call maybe monitored or recorded.

MDDHS\_CSEA MDDS\_CSEA\_SPA

Yes: Yes No: No Main Menu: Main Menu CVP Page(s): Authenticate In Spanish: This menu option is available at any time: 2-Factor Yes: Si Auth: PIN Press 8 No: No Entry: Main or say, Main Menu: Menú principal Menu MAIN MENU Thank you. Please enter your 6-digit PIN. 3X Goodbye. No Input: Repeat 3 times: Invalid input: Repeat 3 times-NO INPUT The PIN you entered is incorrect. Please try again. 3X Record NO MATCH Holiday? NOT FOUND found in DB? NOT FOUND CSC Open M-F 8 am to 8 pm ET Sat and Sunday 9-4 pm ET FOUND/ Yes/No Authenticated Child Support: Info: -No/Yes-Page 1 The DHS Customer Service Center is currently offering extended hours of operation 8 am to 8 pm weekdays and weekends 9 am to 4 pm for al questions not child support related. ◆ PIN you entered is incorrect. You will be asked for additional information to confirm your identity, and reset your - IncorrectPIN\_ResetPIN.wav This call maybe monitored or recorded. 5-Factor Auth: Page 1 MDDHS\_CSEA MDDS\_CSEA\_SPA

Received from Non-Custodial Parent: Received from non-custodial Parent, Non-custodial parent, received Income Witholding: Income withholding, income, withholding Detailed Account Balances: detailed account balances, account balances CVP Page(s): MoreCSCaseInfo Next Case: next case, next Child This menu option is available at any time: Input Number: input number, input Main Menu: Main Menu Support: Press 8 More Info Entry: Main End Call: End Call, End or say, Menu MAIN Sent to Custodian: Enviado al custodio, Custodio MENU Received from Non-Custodial Parent: Recibido de un padre sin custodia, Sin custodia, recibió For more payment information on this case, say, "SENT TO CUSTODIAN", "RECEIVED FROM Income Witholding: Retención de ingresos, Ingreso, reteniendo NON-CUSTODIAL PARENT", "INCOME WITHHOLDING", or "DETAILED ACCOUNT BALANCES." To hear about another case, say, "NEXT CASE." Detailed Account Balances: Saldos de cuenta detallados, Saldos de cuentas To select a specific case by case number, say, "INPUT NUMBER." Next Case: Siguiente caso: Próximo To end this call, say, "END CALL." You can select Press 1,Press 2, Press 3, Press 4, Press 5, Press 6 or Press 9 at ASR for the above ASR options even though Input Number: Número de entrada, Aporte Customer doesn't hear that in the prompt. 1 time no input/invalid selection: End Call: End Call: finalizar llamada, finalizar, Terminar llamada, Terminar NO INPUT IF NO INPUT OR MATCH, THEN: Press 9 Payments sent to the custodial party? **Press 1**. End Call Recent payments received from the non-custodial party? **Press 2**. To learn if the non-custodial parent's wages are being garnished, **press 3**. For the amounts due by account type, **press 4**. For the next case, **press 5**. To select a specific case by case number, press 6. To end this call, press 9. 3X Invalid Input No Input/Invalid Selection - Repeat 3 times: "DETAILED ACCOUNT "INCOME BALANCES" WITHHOLDING" "RECEIVED FROM "SENT TO CUSTODIAN" NON-CUSTODIAL "NEXT CASE" PARENT" "INPUT NUMBER" 3X Invalid Input Child Support: Child Thank you. Child Support: Child Support: Account Support: Info: Goodbye. Payments The Customer Service center is Balances Page 1 currently closed in observance of the holiday. Please call back during Holiday? business hours, Monday to Friday 9 am to 5 pm. closedholiday.wav in Eng The Customer Service center is CSC Open? currently closed. Please call back Please say or enter your Child Support Case Number. M-F 8 am to 8 pm ET; Closed during business hours, Monday to Sat and Sunday 9-4 No Input: Repeat 3 times: Friday 9 am to 5 pm. Closed.way pm ET NO INPUT Invalid input: Repeat 3 times then go to agent. Open Re-Enter What is allowed to be entered for Valid Number of digits case number? The DHS Customer Service Center ie minimum # of digits? 9 is currently offering extended maximum # of digits? 9 hours of operation 8 am to 8 pm Child weekdays and weekends 9 am to 4 pm for al questions not child Support: Info: support related. Record 3X Page 1: Case -FOUNDfound in DB? NOT FOUND Selected NOT FOUND This call maybe MDDHS\_CSEA monitored or recorded. MDDS\_CSEA\_SPA That Case Number is not found.