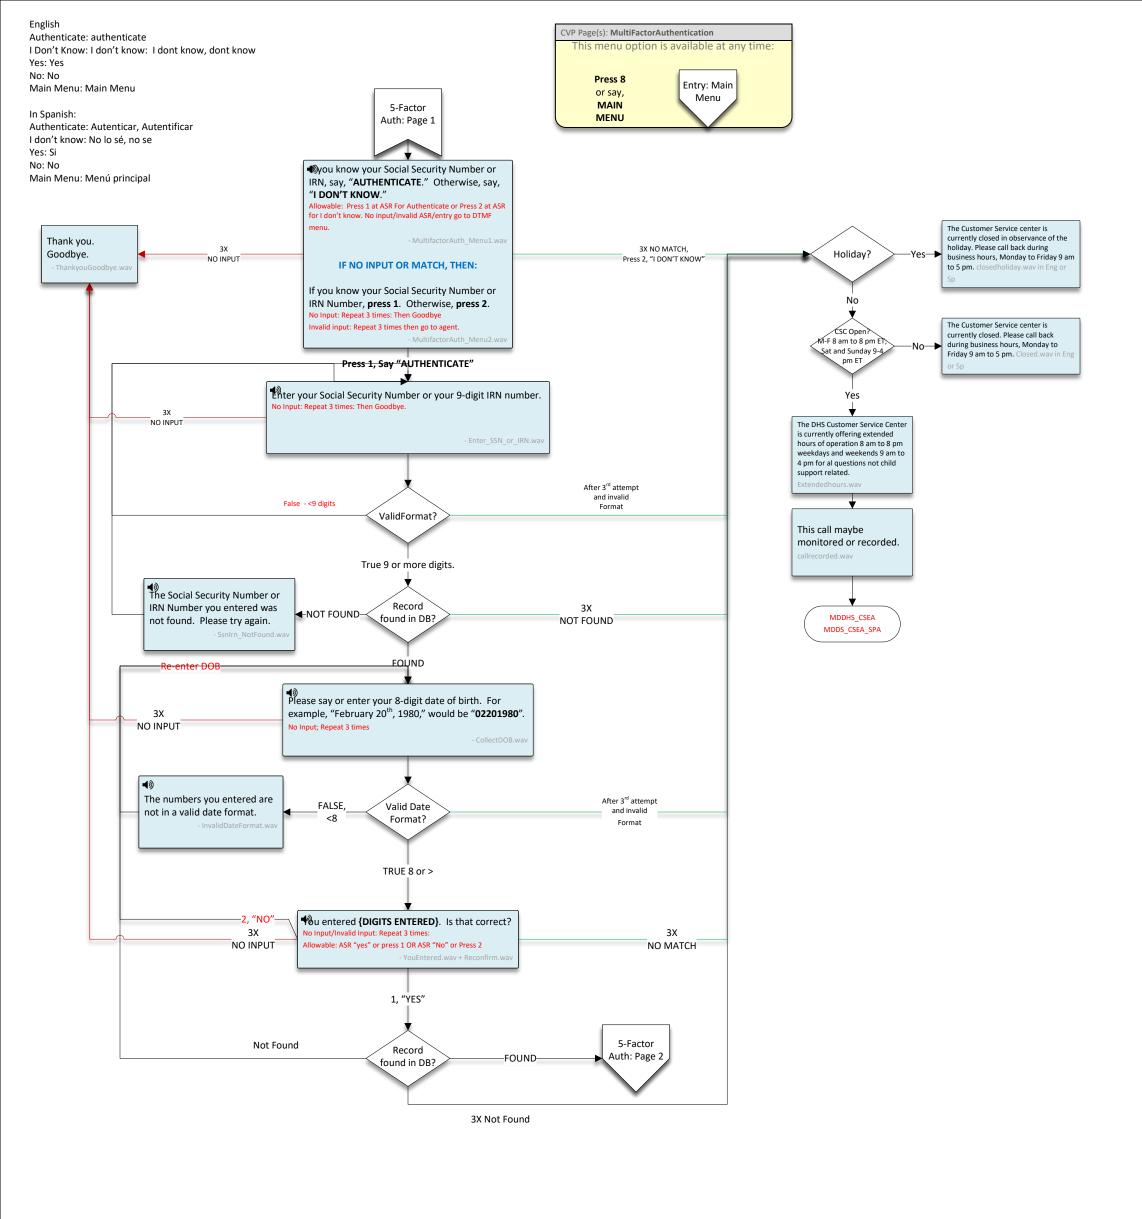

#### In Spanish:

Yes: Yes No: No Representative: Representative, rep End Call: End call, end Main Menu: Main Menu Yes: Si No: No CVP Page(s): CSApplication Representative: Representante End Call: finalizar llamada, finalizar, Terminar llamada, This menu option is available at any time: Child Support: Apply Press 8 Main Menu: Menú principal Entry: Main or say, Menu MAIN MENU **♥**ay Special Notice Special -TRUE-**Child Support** Notice? application notice FALSE **4**》 Any custodian caring for a minor child, including parents, relatives, or court-appointed guardians, is eligible for child support. Services available include: establishing paternity, establishing a court order, and collecting past due payments. Fees may apply. Would you like a link to more information sent as a text message to your phone? Thank you. IF NO INPUT OR MATCH, THEN: 3X Goodbye. NO INPUT Press 1 for "YES", or 2 for "NO". No Selection/Invalid Selection – Repeat Menu 3 times YesNoReconfirm.wav Press 1, "YES"-SMS: Page 1 Press 2, "NO" Say, "REPRESENTATIVE" or "END CALL" 3X NO INPUT IF NO INPUT OR MATCH, THEN: Press 9 Invalid Selection **End Call** To speak with a representative, press 1. To end this call, press 9. After 3<sup>rd</sup> Repeat No Selection/Invalid Selection – Repeat Menu 3 times Press 1 "REPRESENTATIVE" Invalid Selection after 3<sup>rd</sup> repeat The Customer Service center is currently closed in observance of the holiday. Please call back during business hours, Monday to Friday 9 am Holiday? to 5 pm. cl No The Customer Service center is CSC Open? currently closed. Please call back during business hours, Monday to M-F 8 am to 8 pm ET, Sat and Sunday 9-4 Friday 9 am to 5 pm. ( pm ET Yes The DHS Customer Service Center is currently offering extended Erin mentioned Child hours of operation 8 am to 8 pm weekdays and weekends 9 am to Support was extending hours of ops. Need 4 pm for al questions not child

support related.

This call maybe monitored or recorded.

MDDHS\_CSEA MDDS\_CSEA\_SPA

updated Extended hours.wav file for Golive

My Case Information: My Case Information, Case Information Find Local Office: Find my local office, local office Return:Return Main Menu: Main Menu CVP Page(s): CSCaseMain This menu option is available at any time: Case Info: In Spanish: **Child Support** Press 8 Employer: Empleador, Empleadora Entry: Main or say, Menu My Case Information:Información de mi caso,Información del caso MAIN MENU Find a Local Office: encontrar mi oficina local, oficina local Return:Regreso Play Special Notice Main Menu: Menú principal Special TRUE-**CS Main Notice** Notice? **FALSE**  $\P$ you are an employer or government entity calling about a child support case, say, "EMPLOYER", or If you are calling about your case information, say, "MY CASE INFORMATION", or press 2. Thank you. 3X For local office hours and locations, say, "FIND LOCAL OFFICE", or press 3. Goodbye. NO INPUT To return to the previous menu, say, "RETURN", or press 8. IF NO INPUT OR MATCH, THEN: Repeat 3 times. Press 2 Press 1 "MY CASE INFORMATION" "REPRESENTATIVE" Invalid Selection after 3<sup>rd</sup> repeat Press 3 "FIND LOCAL OFFICE" The Customer Service center is currently closed in observance of the Child Support: holiday. Please call back during Child Support Find Local Holiday? business hours, Monday to Friday 9 am Office to 5 pm. clo No The Customer Service center is CSC Open currently closed. Please call back M-F 8 am to 8 pm ET; during business hours, Monday to Sat and Sunday 9-4 Friday 9 am to 5 pm. Closed.wav in Eng pm ET Yes The DHS Customer Service Center is currently offering extended hours of operation 8 am to 8 pm weekdays and weekends 9 am to 4 pm for al questions not child support related. This call maybe monitored or recorded. MDDHS\_CSEA MDDS\_CSEA\_SPA

Employer: Employer

Change My Information: Change My Information, Change Information Tax Refunds: Tax Refunds, Refunds, Tax Epic Card: Epic Card, Epic CVP Page(s): CSMyCase Main Menu: Main Menu This menu option is available at any time: In Spanish: FIA- Snap Press 8 Get Case Status: Obtener el estado del caso, Estado del caso, Estado Entry: Main or say, Menu Change My Information: Cambiar mi información, Cambiar información MAIN MENU Tax Refunds: evolución de impuestos,Impuesto,Reembolsos Epic Card: épica, Épica New Play Special Notice Main Menu: Menú principal Special -TRUE **CSMyCase** CSMyCase notice Notice? **FALSE** Say, "GET CASE STATUS", "CHANGE MY INFORMATION", "TAX REFUNDS", or "EPIC CARD". Ability to press 1, 2, 3 or 4 at ASR menu. Only say this once. IF NO INPUT OR MATCH, THEN: Thank you. 3X Goodbye. NO INPUT For information about payments, hearings, or other case activities, press 1. ThankyouGoodbye.wav To change an address or any other information on your case, press 2. For questions about intercepting state or federal tax refunds, press 3. To enroll in or change information about Direct Deposit or EPIC, press 4. IF NO INPUT OR MATCH repeat menu 3 times.- CSMyCase2.wa Press 2 "CHANGE MY INFORMATION" Press 3 Press 1 "GET CASE STATUS" "TAX REFUNDS" Invalid Selection after 3<sup>rd</sup> repeat Press 4 "EPIC CARD" Child Support: The Customer Service center is Child Support: currently closed in observance of the 2-Factor Auth Electronic holiday. Please call back during Tax Refunds Holiday? Payments business hours, Monday to Friday 9 am to 5 pm. No **AUTHENTICATED** The Customer Service center is CSC Onen currently closed. Please call back M-F 8 am to 8 pm ET; during business hours, Monday to Sat and Sunday 9-4 Friday 9 am to 5 pm. Closed.wav in Eng Child pm ET Support: Info: Page 1 Yes The DHS Customer Service Center is currently offering extended hours of operation 8 am to 8 pm weekdays and weekends 9 am to 4 pm for al questions not child support related. Extendedhours.wa This call maybe monitored or recorded. MDDHS\_CSEA MDDS CSEA SPA

Get Case Status: Get Case Status, Case Status, Status

MDDHS\_CSEA
MDDS\_CSEA\_SPA

This call maybe
monitored or recorded.
callrecorded.wav

The DHS Customer Service Center is currently offering extended hours of operation 8 am to 8 pm weekdays and weekends 9 am to 4 pm for al questions not child support related.
Extendedhours.wav

The Customer Service center is

Friday 9 am to 5 pm. Close

currently closed. Please call back

during business hours, Monday to

CSC Open?

M-F 8 am to 8 pm ET;

pm ET

at and Sunday 9-4

This call maybe monitored or recorded.

MDDHS\_CSEA MDDS\_CSEA\_SPA

Yes: Yes No: No Main Menu: Main Menu CVP Page(s): Authenticate In Spanish: This menu option is available at any time: 2-Factor Yes: Si Auth: PIN Press 8 No: No Entry: Main or say, Main Menu: Menú principal Menu MAIN MENU Thank you. Please enter your 6-digit PIN. 3X Goodbye. No Input: Repeat 3 times: Invalid input: Repeat 3 times-NO INPUT The PIN you entered is incorrect. Please try again. 3X Record NO MATCH Holiday? NOT FOUND found in DB? NOT FOUND CSC Open M-F 8 am to 8 pm ET Sat and Sunday 9-4 pm ET FOUND/ Yes/No Authenticated Child Support: Info: -No/Yes-Page 1 The DHS Customer Service Center is currently offering extended hours of operation 8 am to 8 pm weekdays and weekends 9 am to 4 pm for al questions not child support related. ◆ PIN you entered is incorrect. You will be asked for additional information to confirm your identity, and reset your - IncorrectPIN\_ResetPIN.wav This call maybe monitored or recorded. 5-Factor Auth: Page 1 MDDHS\_CSEA MDDS\_CSEA\_SPA

Received from Non-Custodial Parent: Received from non-custodial Parent, Non-custodial parent, received Income Witholding: Income withholding, income, withholding Detailed Account Balances: detailed account balances, account balances CVP Page(s): MoreCSCaseInfo Next Case: next case, next Child This menu option is available at any time: Input Number: input number, input Main Menu: Main Menu Support: Press 8 More Info Entry: Main End Call: End Call, End or say, Menu MAIN Sent to Custodian: Enviado al custodio, Custodio MENU Received from Non-Custodial Parent: Recibido de un padre sin custodia, Sin custodia, recibió For more payment information on this case, say, "SENT TO CUSTODIAN", "RECEIVED FROM Income Witholding: Retención de ingresos, Ingreso, reteniendo NON-CUSTODIAL PARENT", "INCOME WITHHOLDING", or "DETAILED ACCOUNT BALANCES." To hear about another case, say, "NEXT CASE." Detailed Account Balances: Saldos de cuenta detallados, Saldos de cuentas To select a specific case by case number, say, "INPUT NUMBER." Next Case: Siguiente caso: Próximo To end this call, say, "END CALL." You can select Press 1,Press 2, Press 3, Press 4, Press 5, Press 6 or Press 9 at ASR for the above ASR options even though Input Number: Número de entrada, Aporte Customer doesn't hear that in the prompt. 1 time no input/invalid selection: End Call: End Call: finalizar llamada, finalizar, Terminar llamada, Terminar NO INPUT IF NO INPUT OR MATCH, THEN: Press 9 Payments sent to the custodial party? **Press 1**. End Call Recent payments received from the non-custodial party? **Press 2**. To learn if the non-custodial parent's wages are being garnished, **press 3**. For the amounts due by account type, **press 4**. For the next case, **press 5**. To select a specific case by case number, press 6. To end this call, press 9. 3X Invalid Input No Input/Invalid Selection - Repeat 3 times: "DETAILED ACCOUNT "INCOME BALANCES" WITHHOLDING" "RECEIVED FROM "SENT TO CUSTODIAN" NON-CUSTODIAL "NEXT CASE" PARENT" "INPUT NUMBER" 3X Invalid Input Child Support: Child Thank you. Child Support: Child Support: Account Support: Info: Goodbye. Payments The Customer Service center is Balances Page 1 currently closed in observance of the holiday. Please call back during Holiday? business hours, Monday to Friday 9 am to 5 pm. closedholiday.wav in Eng The Customer Service center is CSC Open? currently closed. Please call back Please say or enter your Child Support Case Number. M-F 8 am to 8 pm ET; Closed during business hours, Monday to Sat and Sunday 9-4 No Input: Repeat 3 times: Friday 9 am to 5 pm. Closed.way pm ET NO INPUT Invalid input: Repeat 3 times then go to agent. Open Re-Enter What is allowed to be entered for Valid Number of digits case number? The DHS Customer Service Center ie minimum # of digits? 9 is currently offering extended maximum # of digits? 9 hours of operation 8 am to 8 pm Child weekdays and weekends 9 am to 4 pm for al questions not child Support: Info: support related. Record 3X Page 1: Case -FOUNDfound in DB? NOT FOUND Selected NOT FOUND This call maybe MDDHS\_CSEA monitored or recorded. MDDS\_CSEA\_SPA That Case Number is not found.