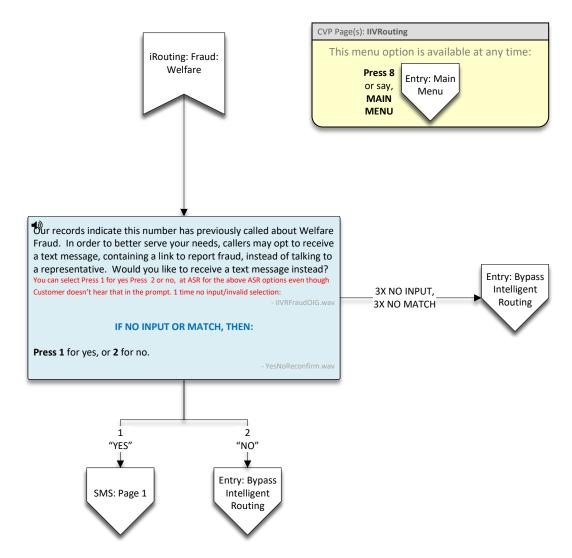

MDDHS\_General or

English: Report Fraud Online: Report, report fraud online, fraud Continue by Phone: Continue, phone, continue by phone Main Menu: Main Menu End Call: End, end call I'll Call Back: Ill call back, call back Repeat Address: Repeat address, repeat Text Me the Link: Text me the link, text CVP Page(s): FraudWelfare Spanish This menu option is available at any time: . Report Fraud Online: informe fraude en linea, reporte fraude en linea, Fraud: online Welfare Continue by phone: continue por telefono, continua por telefono, continua Press 8 Entry: Main Main Menu: Menú principal or say, End Call: finalizar llamada, finalizar, Terminar llamada, Terminar Menu MAIN I'll Call Back: Volveré a llamar, llamar de vuelta MENU Repeat Address: Repetir dirección, Repetir Text Me the Link: Envíame el enlace, Texto, Enlace Say, "REPORT FRAUD ONLINE", "CONTINUE BY PHONE", "MAIN MENU", or "END CALL". Thank you. Goodbye. Note You can Press 1, Press 2, Press 3, Press 8 or Press 9 at ASR menu even though the prompt doesn't indicate that to Press 9 "Say End Call" IF NO INPUT OR MATCH, THEN: Thank you. 3X Goodbye. NO INPUT To report a fraud online, press 1. Press 8 "Say Entry: Main Main Menu To report a fraud by phone, press 2. Menu Main menu, press 8. End call, press 9. No Selection/Invalid Selection – Repeat Menu 3 times Press 1 "REPORT FRAUD ONLINE" Press 2 "CONTINUE BY PHONE" or Reports can be submitted at Invalid Selection after 3rd repeat "www.dhr.state.md.us" by Press 1 selecting "Services", and then Our office is currently closed. However, your report is important to us. Our office 'REPORT Hours are Monday through Friday, from 8am to 5pm. Say, "REPORT FRAUD ONLINE" or "Office of the Inspector General". FRAUD "I'LL CALL BACK". Note You can Press 1, Press 2, at ASR menu even though the prompt ONLINE" doesn't indicate that to Customer AfterHoursFraud1.wav IF NO INPUT OR MATCH. THEN: Α To report a fraud online, press 1. Otherwise, please call back during business hours, Monday through Friday, 8am to 5pm. Say, "REPEAT ADDRESS", "TEXT ME THE LINK", or "END CALL", Note You can Press 1, Press 2, or Press 9 at ASR menu even though the No Selection/Invalid Selection – Repeat Menu 3 times "REPEAT prompt doesn't indicate that to Customer. ADDRESS - FraudLink1.way "I'LL CALL BACK"/press 2 IF NO INPUT OR MATCH, THEN: No selection Invalid Selection To hear this address again, press 1. Holiday or Closed To receive the exact link as a text message, press 2. To end this call, press 9. We look forward to hearing from you. LookForward.wav No Selection/Invalid Selection – Repeat Menu 3 times Thank you. Goodbye. - Goodbye.wav No Selection After 3<sup>rd</sup> repeat Invalid Selection after 3<sup>rd</sup> repeat or Press 9 Holiday? Thank you. Goodbye. Press 2 "TEXT ME THE LINK" No Holiday SMS: Page 1 CSC Open? M-F 8 am to 8 pm ET, Sat and Sunday 9-4 pm ET The DHS Customer Service Center is currently offering extended This call maybe hours of operation 8 am to 8 pm MDDHS\_General or monitored or recorded. weekdays and weekends 9 am to Open MDDS General SPA 4 pm for al questions not child support related.