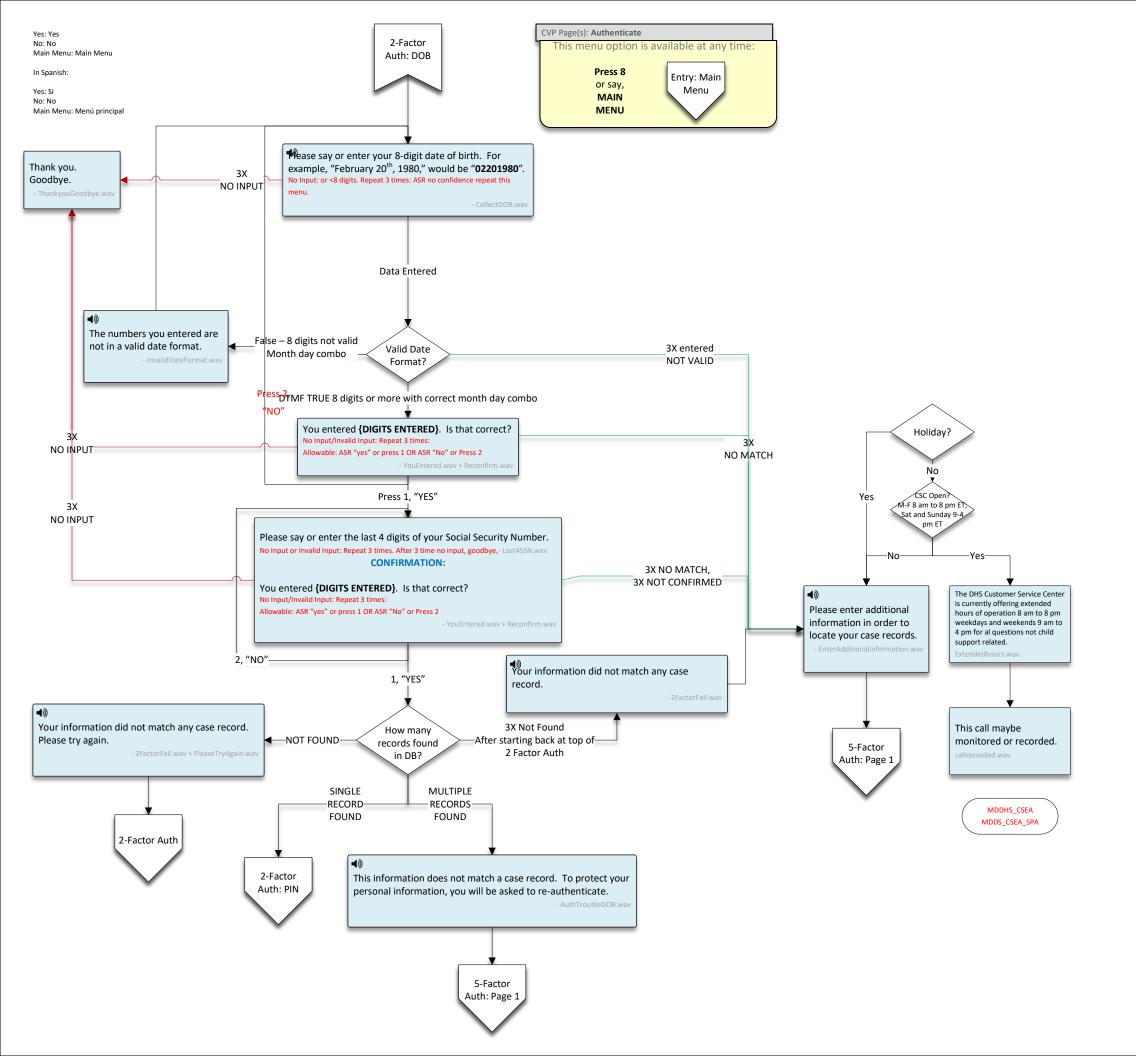

#### In Spanish:

Yes: Yes No: No Representative: Representative, rep End Call: End call, end Main Menu: Main Menu Yes: Si No: No CVP Page(s): CSApplication Representative: Representante End Call: finalizar llamada, finalizar, Terminar llamada, This menu option is available at any time: Child Support: Apply Press 8 Main Menu: Menú principal Entry: Main or say, Menu MAIN MENU **♥**ay Special Notice Special -TRUE-**Child Support** Notice? application notice FALSE **4**》 Any custodian caring for a minor child, including parents, relatives, or court-appointed guardians, is eligible for child support. Services available include: establishing paternity, establishing a court order, and collecting past due payments. Fees may apply. Would you like a link to more information sent as a text message to your phone? Thank you. IF NO INPUT OR MATCH, THEN: 3X Goodbye. NO INPUT Press 1 for "YES", or 2 for "NO". No Selection/Invalid Selection – Repeat Menu 3 times YesNoReconfirm.wav Press 1, "YES"-SMS: Page 1 Press 2, "NO" Say, "REPRESENTATIVE" or "END CALL" 3X NO INPUT IF NO INPUT OR MATCH, THEN: Press 9 Invalid Selection **End Call** To speak with a representative, press 1. To end this call, press 9. After 3<sup>rd</sup> Repeat No Selection/Invalid Selection – Repeat Menu 3 times Press 1 "REPRESENTATIVE" Invalid Selection after 3<sup>rd</sup> repeat The Customer Service center is currently closed in observance of the holiday. Please call back during business hours, Monday to Friday 9 am Holiday? to 5 pm. cl No The Customer Service center is CSC Open? currently closed. Please call back during business hours, Monday to M-F 8 am to 8 pm ET, Sat and Sunday 9-4 Friday 9 am to 5 pm. ( pm ET Yes The DHS Customer Service Center is currently offering extended Erin mentioned Child hours of operation 8 am to 8 pm weekdays and weekends 9 am to Support was extending hours of ops. Need 4 pm for al questions not child

support related.

This call maybe monitored or recorded.

MDDHS\_CSEA MDDS\_CSEA\_SPA

updated Extended hours.wav file for Golive

My Case Information: My Case Information, Case Information Find Local Office: Find my local office, local office Return:Return Main Menu: Main Menu CVP Page(s): CSCaseMain This menu option is available at any time: Case Info: In Spanish: **Child Support** Press 8 Employer: Empleador, Empleadora Entry: Main or say, Menu My Case Information:Información de mi caso,Información del caso MAIN MENU Find a Local Office: encontrar mi oficina local, oficina local Return:Regreso Play Special Notice Main Menu: Menú principal Special TRUE-**CS Main Notice** Notice? **FALSE**  $\P$ you are an employer or government entity calling about a child support case, say, "EMPLOYER", or If you are calling about your case information, say, "MY CASE INFORMATION", or press 2. Thank you. 3X For local office hours and locations, say, "FIND LOCAL OFFICE", or press 3. Goodbye. NO INPUT To return to the previous menu, say, "RETURN", or press 8. IF NO INPUT OR MATCH, THEN: Repeat 3 times. Press 2 Press 1 "MY CASE INFORMATION" "REPRESENTATIVE" Invalid Selection after 3<sup>rd</sup> repeat Press 3 "FIND LOCAL OFFICE" The Customer Service center is currently closed in observance of the Child Support: holiday. Please call back during Child Support Find Local Holiday? business hours, Monday to Friday 9 am Office to 5 pm. clo No The Customer Service center is CSC Open currently closed. Please call back M-F 8 am to 8 pm ET; during business hours, Monday to Sat and Sunday 9-4 Friday 9 am to 5 pm. Closed.wav in Eng pm ET Yes The DHS Customer Service Center is currently offering extended hours of operation 8 am to 8 pm weekdays and weekends 9 am to 4 pm for al questions not child support related. This call maybe monitored or recorded. MDDHS\_CSEA MDDS\_CSEA\_SPA

Employer: Employer

Change My Information: Change My Information, Change Information Tax Refunds: Tax Refunds, Refunds, Tax Epic Card: Epic Card, Epic CVP Page(s): CSMyCase Main Menu: Main Menu This menu option is available at any time: In Spanish: FIA- Snap Press 8 Get Case Status: Obtener el estado del caso, Estado del caso, Estado Entry: Main or say, Menu Change My Information: Cambiar mi información, Cambiar información MAIN MENU Tax Refunds: evolución de impuestos,Impuesto,Reembolsos Epic Card: épica, Épica New Play Special Notice Main Menu: Menú principal Special -TRUE **CSMyCase** CSMyCase notice Notice? **FALSE** Say, "GET CASE STATUS", "CHANGE MY INFORMATION", "TAX REFUNDS", or "EPIC CARD". Ability to press 1, 2, 3 or 4 at ASR menu. Only say this once. IF NO INPUT OR MATCH, THEN: Thank you. 3X Goodbye. NO INPUT For information about payments, hearings, or other case activities, press 1. ThankyouGoodbye.wav To change an address or any other information on your case, press 2. For questions about intercepting state or federal tax refunds, press 3. To enroll in or change information about Direct Deposit or EPIC, press 4. IF NO INPUT OR MATCH repeat menu 3 times.- CSMyCase2.wa Press 2 "CHANGE MY INFORMATION" Press 3 Press 1 "GET CASE STATUS" "TAX REFUNDS" Invalid Selection after 3<sup>rd</sup> repeat Press 4 "EPIC CARD" Child Support: The Customer Service center is Child Support: currently closed in observance of the 2-Factor Auth Electronic holiday. Please call back during Tax Refunds Holiday? Payments business hours, Monday to Friday 9 am to 5 pm. No **AUTHENTICATED** The Customer Service center is CSC Onen currently closed. Please call back M-F 8 am to 8 pm ET; during business hours, Monday to Sat and Sunday 9-4 Friday 9 am to 5 pm. Closed.wav in Eng Child pm ET Support: Info: Page 1 Yes The DHS Customer Service Center is currently offering extended hours of operation 8 am to 8 pm weekdays and weekends 9 am to 4 pm for al questions not child support related. Extendedhours.wa This call maybe monitored or recorded. MDDHS\_CSEA MDDS CSEA SPA

Get Case Status: Get Case Status, Case Status, Status

MDDHS\_CSEA
MDDS\_CSEA\_SPA

This call maybe
monitored or recorded.
callrecorded.wav

The DHS Customer Service Center is currently offering extended hours of operation 8 am to 8 pm weekdays and weekends 9 am to 4 pm for al questions not child support related.
Extendedhours.wav

The Customer Service center is

Friday 9 am to 5 pm. Close

currently closed. Please call back

during business hours, Monday to

CSC Open?

M-F 8 am to 8 pm ET;

pm ET

at and Sunday 9-4

This call maybe monitored or recorded.

MDDHS\_CSEA MDDS\_CSEA\_SPA

Yes: Yes No: No Main Menu: Main Menu CVP Page(s): Authenticate In Spanish: This menu option is available at any time: 2-Factor Yes: Si Auth: PIN Press 8 No: No Entry: Main or say, Main Menu: Menú principal Menu MAIN MENU Thank you. Please enter your 6-digit PIN. 3X Goodbye. No Input: Repeat 3 times: Invalid input: Repeat 3 times-NO INPUT The PIN you entered is incorrect. Please try again. 3X Record NO MATCH Holiday? NOT FOUND found in DB? NOT FOUND CSC Open M-F 8 am to 8 pm ET Sat and Sunday 9-4 pm ET FOUND/ Yes/No Authenticated Child Support: Info: -No/Yes-Page 1 The DHS Customer Service Center is currently offering extended hours of operation 8 am to 8 pm weekdays and weekends 9 am to 4 pm for al questions not child support related. ◆ PIN you entered is incorrect. You will be asked for additional information to confirm your identity, and reset your - IncorrectPIN\_ResetPIN.wav This call maybe monitored or recorded. 5-Factor Auth: Page 1 MDDHS\_CSEA MDDS\_CSEA\_SPA

Received from Non-Custodial Parent: Received from non-custodial Parent, Non-custodial parent, received Income Witholding: Income withholding, income, withholding Detailed Account Balances: detailed account balances, account balances CVP Page(s): MoreCSCaseInfo Next Case: next case, next Child This menu option is available at any time: Input Number: input number, input Main Menu: Main Menu Support: Press 8 More Info Entry: Main End Call: End Call, End or say, Menu MAIN Sent to Custodian: Enviado al custodio, Custodio MENU Received from Non-Custodial Parent: Recibido de un padre sin custodia, Sin custodia, recibió For more payment information on this case, say, "SENT TO CUSTODIAN", "RECEIVED FROM Income Witholding: Retención de ingresos, Ingreso, reteniendo NON-CUSTODIAL PARENT", "INCOME WITHHOLDING", or "DETAILED ACCOUNT BALANCES." To hear about another case, say, "NEXT CASE." Detailed Account Balances: Saldos de cuenta detallados, Saldos de cuentas To select a specific case by case number, say, "INPUT NUMBER." Next Case: Siguiente caso: Próximo To end this call, say, "END CALL." You can select Press 1,Press 2, Press 3, Press 4, Press 5, Press 6 or Press 9 at ASR for the above ASR options even though Input Number: Número de entrada, Aporte Customer doesn't hear that in the prompt. 1 time no input/invalid selection: End Call: End Call: finalizar llamada, finalizar, Terminar llamada, Terminar NO INPUT IF NO INPUT OR MATCH, THEN: Press 9 Payments sent to the custodial party? **Press 1**. End Call Recent payments received from the non-custodial party? **Press 2**. To learn if the non-custodial parent's wages are being garnished, **press 3**. For the amounts due by account type, **press 4**. For the next case, **press 5**. To select a specific case by case number, press 6. To end this call, press 9. 3X Invalid Input No Input/Invalid Selection - Repeat 3 times: "DETAILED ACCOUNT "INCOME BALANCES" WITHHOLDING" "RECEIVED FROM "SENT TO CUSTODIAN" NON-CUSTODIAL "NEXT CASE" PARENT" "INPUT NUMBER" 3X Invalid Input Child Support: Child Thank you. Child Support: Child Support: Account Support: Info: Goodbye. Payments The Customer Service center is Balances Page 1 currently closed in observance of the holiday. Please call back during Holiday? business hours, Monday to Friday 9 am to 5 pm. closedholiday.wav in Eng The Customer Service center is CSC Open? currently closed. Please call back Please say or enter your Child Support Case Number. M-F 8 am to 8 pm ET; Closed during business hours, Monday to Sat and Sunday 9-4 No Input: Repeat 3 times: Friday 9 am to 5 pm. Closed.way pm ET NO INPUT Invalid input: Repeat 3 times then go to agent. Open Re-Enter What is allowed to be entered for Valid Number of digits case number? The DHS Customer Service Center ie minimum # of digits? 9 is currently offering extended maximum # of digits? 9 hours of operation 8 am to 8 pm Child weekdays and weekends 9 am to 4 pm for al questions not child Support: Info: support related. Record 3X Page 1: Case -FOUNDfound in DB? NOT FOUND Selected NOT FOUND This call maybe MDDHS\_CSEA monitored or recorded. MDDS\_CSEA\_SPA That Case Number is not found.