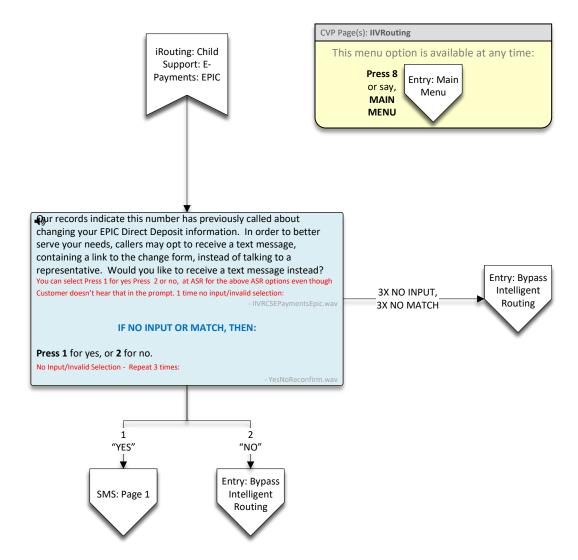

Employer: Employer

Change My Information: Change My Information, Change Information Tax Refunds: Tax Refunds, Refunds, Tax Epic Card: Epic Card, Epic CVP Page(s): CSMyCase Main Menu: Main Menu This menu option is available at any time: In Spanish: FIA- Snap Press 8 Get Case Status: Obtener el estado del caso, Estado del caso, Estado Entry: Main or say, Menu Change My Information: Cambiar mi información, Cambiar información MAIN MENU Tax Refunds: evolución de impuestos,Impuesto,Reembolsos Epic Card: épica, Épica New Play Special Notice Main Menu: Menú principal Special -TRUE **CSMyCase** CSMyCase notice Notice? **FALSE** Say, "GET CASE STATUS", "CHANGE MY INFORMATION", "TAX REFUNDS", or "EPIC CARD". Ability to press 1, 2, 3 or 4 at ASR menu. Only say this once. IF NO INPUT OR MATCH, THEN: Thank you. 3X Goodbye. NO INPUT For information about payments, hearings, or other case activities, press 1. ThankyouGoodbye.wav To change an address or any other information on your case, press 2. For questions about intercepting state or federal tax refunds, press 3. To enroll in or change information about Direct Deposit or EPIC, press 4. IF NO INPUT OR MATCH repeat menu 3 times.- CSMyCase2.wa Press 2 "CHANGE MY INFORMATION" Press 3 Press 1 "GET CASE STATUS" "TAX REFUNDS" Invalid Selection after 3<sup>rd</sup> repeat Press 4 "EPIC CARD" Child Support: The Customer Service center is Child Support: currently closed in observance of the 2-Factor Auth Electronic holiday. Please call back during Tax Refunds Holiday? Payments business hours, Monday to Friday 9 am to 5 pm. No **AUTHENTICATED** The Customer Service center is CSC Onen currently closed. Please call back M-F 8 am to 8 pm ET; during business hours, Monday to Sat and Sunday 9-4 Friday 9 am to 5 pm. Closed.wav in Eng Child pm ET Support: Info: Page 1 Yes The DHS Customer Service Center is currently offering extended hours of operation 8 am to 8 pm weekdays and weekends 9 am to 4 pm for al questions not child support related. Extendedhours.wa This call maybe monitored or recorded. MDDHS\_CSEA MDDS CSEA SPA