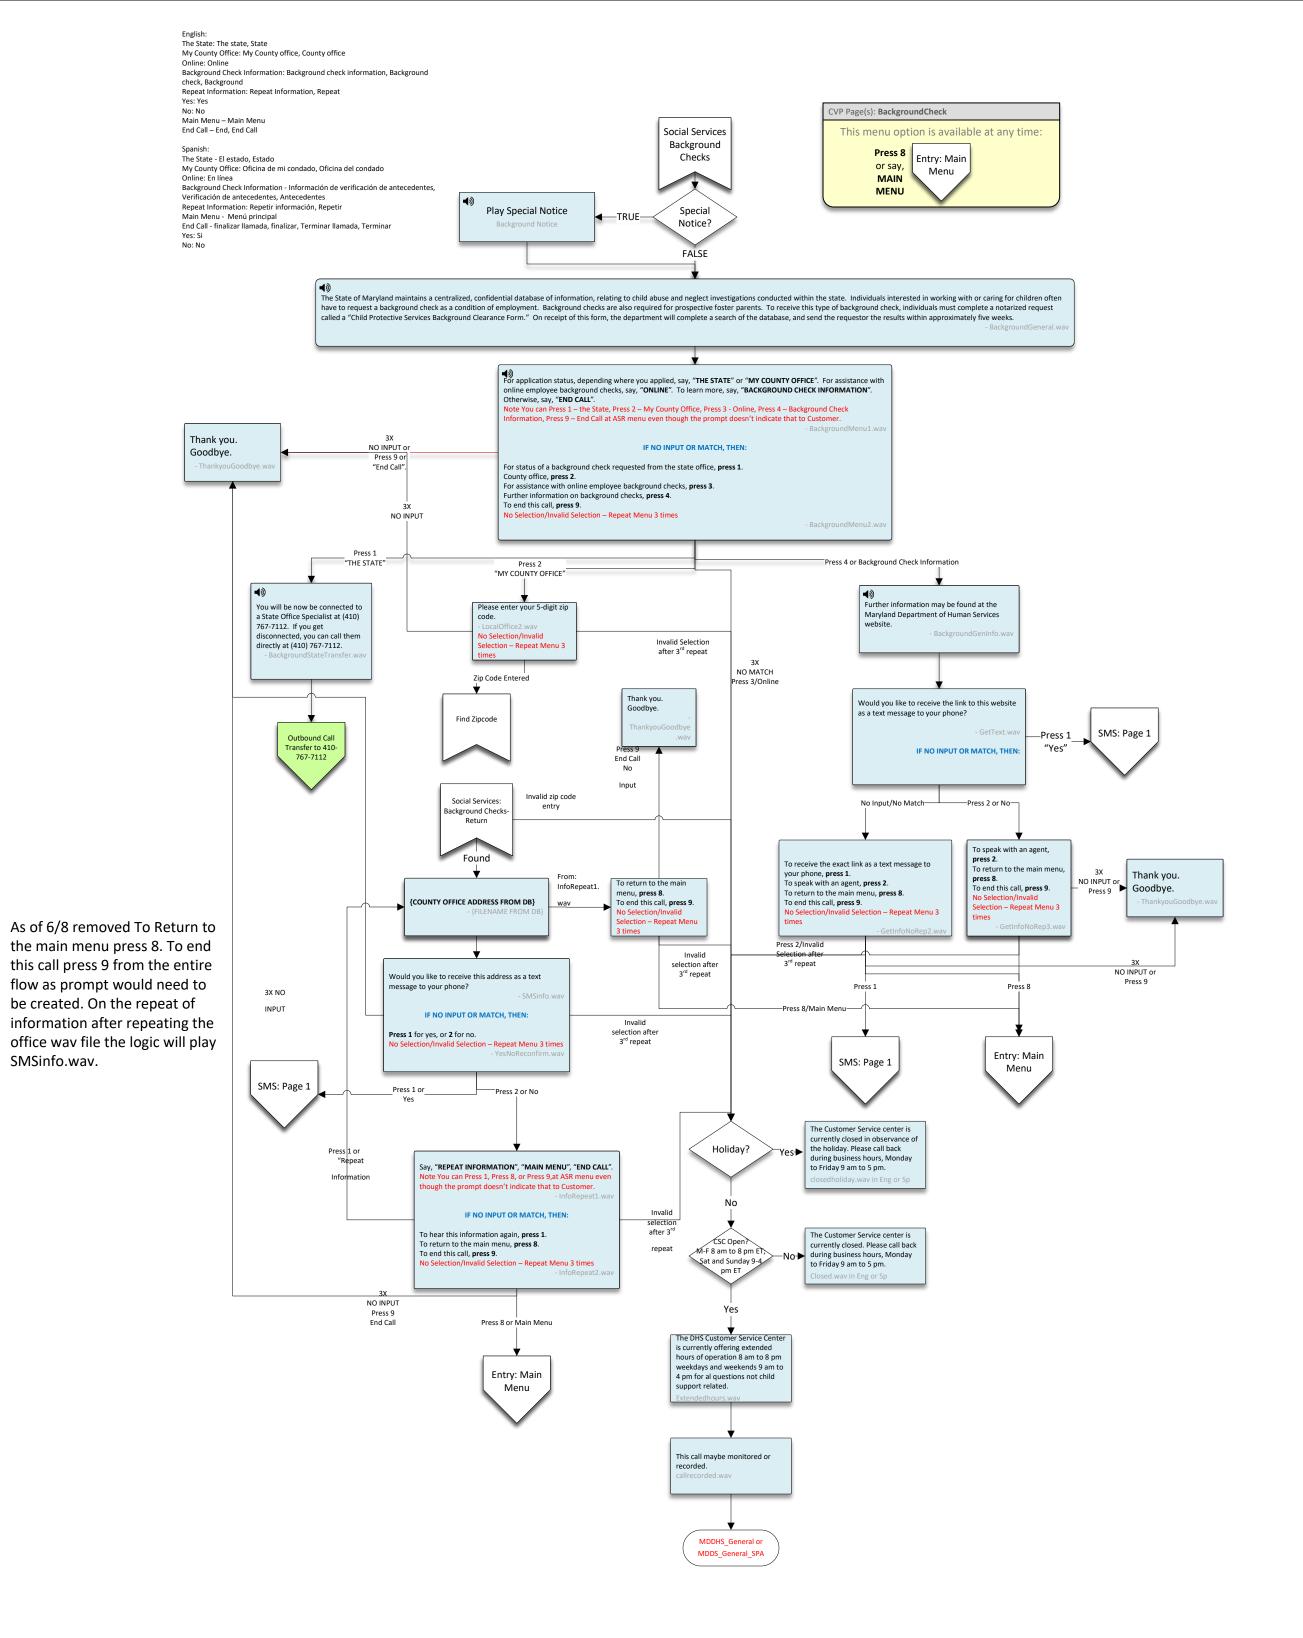

Background Checks: Background Check, Background

More Detail: More Detail, More

Child Support: Manutención de los hijos, Apoyo

Food, Cash or Energy Assistance: Asistencia con alimentos, dinero en efectivo o energía, Comida, Efectivo, Energía

Medicaid: Seguro de enfermedad

Family and Adult Services: Servicios para familias y adultos, Familia y adulta

Background Checks: Verificación de antecedentes,

More Detail: Mas detalle, Mas

How to Apply: how to apply, apply